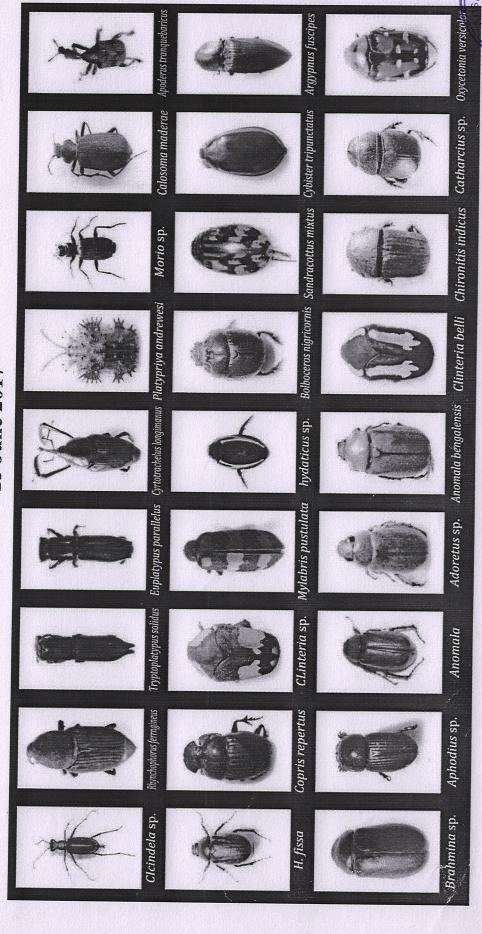

Department of Commerce /वाणिज्य विभाग Arts Science and Commerce College

Mokhada, Dist. Palghar

Contribution of Entomological Data

For the Interpretation center of Territorial
Forest Department, Kolhapur

At Amba Reserve Forest,

Taluka Shahuwadi

Design Prepared by Pugmark Art gallery, Kolhapur

## Activities Carried Under Linkages with NGOs: Insects of Kolhapur, Northern Western Ghats (15th June 2017)

The Territorial Forest Department, Kolhapur with the technical assistance of Pugmark Art gallery, Kolhapur is planning to establish an interpretation centre at Amba Reserve Forest, Taluka Shahuwadi, District. This interpretation centre will be helpful to create interest and awareness about wild life in Kolhapur, Northern the Western Ghats, Maharashtra.

We have contributed our entomological data to this interpretation centre to create awareness about insect diversity, their ecological role and conservation in the forests of Kolhapur, Northern Western Ghats, Maharashtra.

Contribution of Entomological Data to the interpretation center of Amba Reserve Forest, Taluka Shahuwadi, District Kolhapur 15 June 2017

# Contribution of Entomological Data to the interpretation center of Amba Reserve Forest, Taluka Shahuwadi, District Kolhapur 15 June 2017

Mokhada