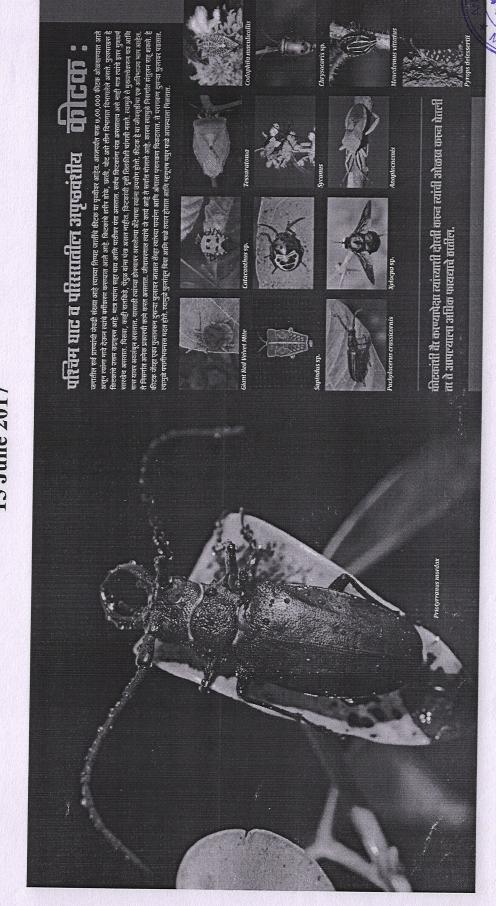

Department of Commerce /वाणिज्य विभाग Arts Science and Commerce College

Mokhada, Dist. Palghar

Contribution of Entomological Data

For the Interpretation center of Territorial
Forest Department, Kolhapur

At Amba Reserve Forest,

Taluka Shahuwadi

Design Prepared by Pugmark Art gallery, Kolhapur

## Activities Carried Under Linkages with NGOs: Insects of Kolhapur, Northern Western Ghats (15th June 2017)

The Territorial Forest Department, Kolhapur with the technical assistance of Pugmark Art gallery, Kolhapur is planning to establish an interpretation centre at Amba Reserve Forest, Taluka Shahuwadi, District. This interpretation centre will be helpful to create interest and awareness about wild life in Kolhapur, Northern the Western Ghats, Maharashtra.

We have contributed our entomological data to this interpretation centre to create awareness about insect diversity, their ecological role and conservation in the forests of Kolhapur, Northern Western Ghats, Maharashtra.

Contribution of Entomological Data to the interpretation center of Amba Reserve Forest, Taluka Shahuwadi, District Kolhapur 15 June 2017

# Contribution of Entomological Data to the interpretation center of Amba Reserve Forest, Taluka Shahuwadi, District Kolhapur 15 June 2017

Mokhada