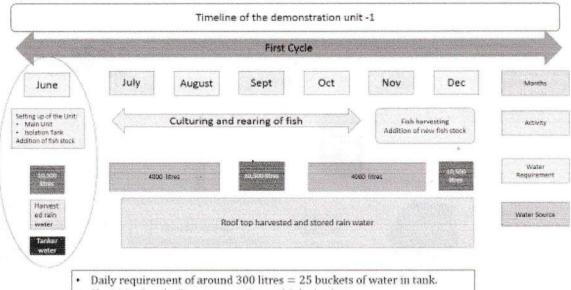

----------------------------------|----------------------------------------------|
| No. of fish estimated (96% survival rate)                                         | 480 per cycle                                |
| Average weight of each fish                                                       | 500gm                                        |
| Average weight of fish harvested from tank per cycle                              | 240kg (=480Nos.×500wt.) fish                 |
| Market price of 1kg fish                                                          | 150 Rs.                                      |
| Total average revenue generated for one tank unit of 10 kl (per cycle of 6months) | 36000 Rs. (=150Rs.×240kg).per every 6 months |

# Timeline of the BFT task and water utilization:



- · Electricity Supply: Power connection and Solar back up
- · Space requirement: 4000 sq feet

## Timeline 2: For the second cycle.



- Daily requirement of around 300 litres = 25 buckets of water in tank.
- · Electricity Supply: Power connection and Solar back up
- · Space requirement: 4000 sq feet

# Diagrammatic representation of demonstration unit setup



# Benefits of the Project/ advantages to the Ashramshala

Once the BFT system is installed at Ashramshala, it would have the following benefits:

- Capacity building of Ashramshala students as trainees which in turn shall train the other stakeholders.
- The opportunity of revenue generation from Biofloc fish farming system.
- After 3 years of the training program, TERI would hand-over BFT system to Ashramshala for further impleme