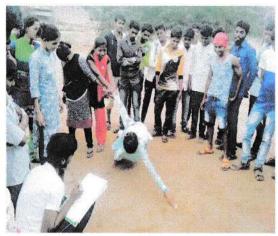

unteers. Under the scheme of Government of Maharashtra "13 crore tree plantation Programme" NSS volunteers sampling the 66 tree planted in college campus with the help of Nagarpanchyat Mokhada on 15<sup>th</sup> August 2018. 114 NSS volunteers and staff of were participated in tree plantation programme. on 1<sup>st</sup> September, 2018 Seed pocket programme was organized by NSS unit in our college.



3. Cleanliness Campaign: College NSS units organized a cleanliness campaign in college premises on 23<sup>st</sup> September 2018 & 9<sup>th</sup> December, 2018 in the college Campus. Total 43 volunteers were participated respectively in cleanliness campaign. Also, street plays in organized at college campus during Cleanliness week. Total 20 volunteers were participated in street plays.





4. Voter Awareness Programme- Voter awareness programme organized for new voter registration on 15<sup>th</sup> October 2018. Total 34 volunteers were participated in this programme. Voter awareness rally also organized on 25<sup>th</sup> January, 2018 in Mokhada on the occasion of National Voter Awareness Day. Total 50 NSS volunteers participated in voter awareness rally.





5. Aids Awareness Day – HIV and AIDS Awareness programme arranged by NSS Unit on 01 December, 2018. Special Lecture delivered by Prof. Gandule A.S. to NSS volunteer. Total 90 volunteers were participated in Aids Awareness programmeon aids Day.





- 6. Ganesh Visarjan Nirmalya Swacchata On the occasion Ganesh Festival College NSS unit organized a Ganesh Visarjan Nirmalya Swacchata programme at Public lake in Mokh