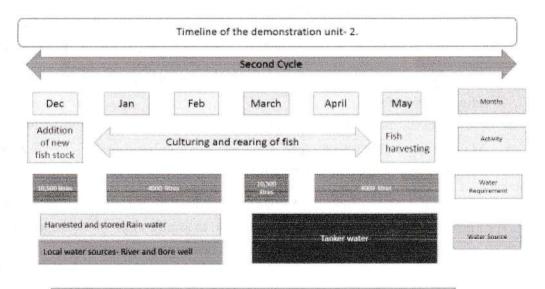

| 480 per cycle                                |
| Average weight of each fish                                                       | 500gm                                        |
| Average weight of fish harvested from tank per cycle                              | 240kg (=480Nos.×500wt.) fish                 |
| Market price of 1kg fish                                                          | 150 Rs.                                      |
| Total average revenue generated for one tank unit of 10 kl (per cycle of 6months) | 36000 Rs. (=150Rs.×240kg).per every 6 months |

# Timeline of the BFT task and water utilization:



- · Electricity Supply: Power connection and Solar back up
- · Space requirement: 4000 sq feet

## Timeline 2: For the second cycle.



- Daily requirement of around 300 litres = 25 buckets of water in tank.
- · Electricity Supply: Power connection and Solar back up
- · Space requirement: 4000 sq feet

# Diagrammatic representation of demonstration unit setup



# Benefits of the Project/ advantages to the Ashramshala

Once the BFT system is installed at Ashramshala, it would have the following benefits:

- Capacity building of Ashramshala students as trainees which in turn shall train the other stakeholders.
- The opportunity of revenue generation from Biofloc fish farming system.
- After 3 years of the training program, TERI would hand-over BFT system to Ashramshala for further implementation.

We are confident that students from your organization shall be greatly benefitted from the project. We kindly request you to s