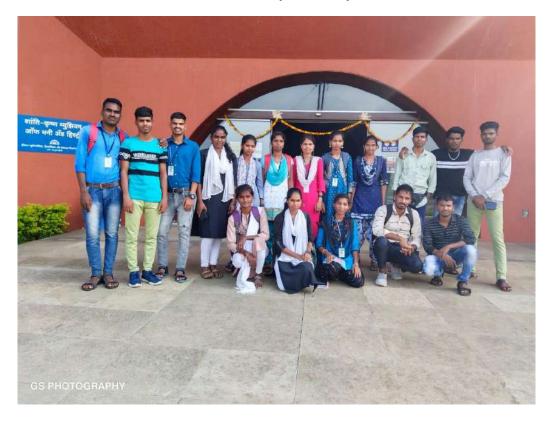

यवसायाशी संबंधित माहिती दिली

सदर क्षेत्र भेटीत तृतीय वर्ष कला या वर्गातील एकूण 24 विद्यार्थी सहभागी झाले होते . इतिहास विभागाचे विभाग प्रमुख .विद्यार्थी सहभागी झाले होते ११ विद्यार्थिनी व १३ त्यामध्ये या क्षेत्रभेटी च .हे सहभागी झाले होते .आर .भोये डी .व प्रा .एच .जाधव एस .डॉ्या माध्यमातून विद्यार्थ्यांच्या ज्ञानात व मूल्य जतनात भर पडली.

Signature of the Teacher

Signature of the HoD

Department of History

Arts, Sci. & Lorn College

Montaga, Dist. Thane

Signature of the Principal Principal
Arts, Science & Com. College
Mokhada, Dist. Palghar



#### Arts, Science & Commerce College, Mokhada Tal. Mokhada, Dist-Palghar- 401604

### Heritage Walk Some Photographs













# • Pandavleni (Trirashmi Caves) in Nashik







• Visit to Shanti Krushn Museum of Money & History(Coin Museum)



# • Vashala Caves









# • Chas





# • Chappalpada



# • Morkhadak (Jawhar Phata)





# • Khoch





# • Palaspada





# • Palasunde





# • Wakharicha Pada





# • Hirave



# Social Activities





### Rayat Shikshan Sanstha's

# Arts, Science & Commerce College, Mokhada Tal. Mokhada, Dist- Palghar- 401604

# Report on Vaccination Drive

In the year of 2020-21, total world is disturbed due to outbreak of COVID-19 pandemic. Every human being was in fear of death due to this mysterious virus that supposed to be originated from Wuhan, China. Everything was stopped and no one has an exact remedy to stop/kill COVID-19 virus infection and spread. After very hard work & research, Indian Health Department & rest of the countries had succeeded in inventing Vaccines to deduce the inte