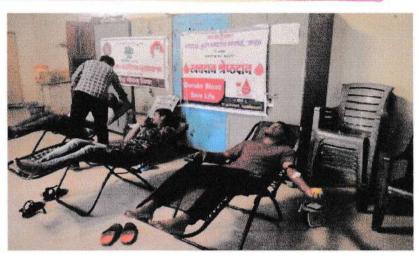

arakram Diwas -

College NSS unit celebrated "Parakram Diwas" on the occasion of Birth Anniversary of Netaji Subhash Chandra Bose by organizing online lecture session on "Life and Work of Netaji" on 23<sup>rd</sup> Jan 2021. Prof. Dr. S. H. Jadhav HOD Department of history was the speaker of session. 57 NSS Volunteers were participated.



# 4. Cleanliness Campaign -

College NSS unit organized Cleanliness drive on the occasion of Republic Day on 25<sup>th</sup> Jan 2021. 16 volunteer and 10 Professors were participated in the drive.



# 5. Blood Donation Campaign -

College NSS unit organized blood donation campaign in covid-19 pandemic period with help of Patangshaha Kutir Rugnalay, Blood Bank on 12<sup>th</sup> February 2021. 9 Volunteers and 11 staff members had donated their blood.



### 7. Cancer Awareness Programme:

Department of NSS had organized a Cancer Awareness on 26th Feb. 2021.

Resource person of this lecture Mr. Vhande Sanjog Ramkisan from Arts Science & commerce College, Mokhada.92 students participant were present for the workshop. The programme was presided over by Prin. Dr. J. G. Jadhav of our college.



### 8. Women Empowerment -

College NSS unit organized lecture on the occasion of International Women's Day on the topic of "Women Empowerment" on 8<sup>th</sup> March 2020. The Principal of college felicitated all the women staff of the college and gave the guidance on how to increase the participation of maximum number of women in the all field. Total 19 Participants were present during felicitation program.



### 9. Poshan Pakhawada -

College NS