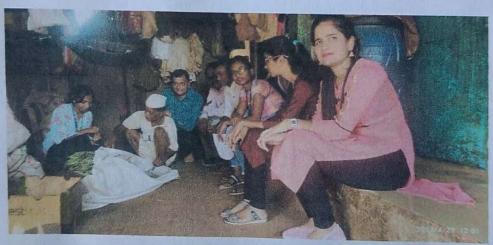

traditional method by collecting the unknown plants and stored them in a bucket of bamboo. This medicine then mixed with water and cow urine and stored again. Then this were dried and packed into leaves of Butea monosperma.

The decoction of this medicine was taken by soaking it in water for overnight and the filter through cloth and remaining water sample is consumed in morning before meal. It is most useful for the fractured bone healing.

The use of this medicines is very much effective for the patients but still unknown for many peoples. Our students play important role to spread the awareness in the society about use of this medicine by collecting data from this source.

Incharge

Head of Depart Arts, Science & Com. College Mokhada, Dist. Palghar

#### Photos of Visit to Suryamal









# Our students getting information about medicinal plants







Department of Botany, Arts, Science & Com. College Mokhada, Dist. Palghar





महाराष्ट्र MAHARASHTRA

**2019** 

SUB TREASURE COPPICE

1 6 SEP 2021

निहार स्टम्प विकास रिकाण माखाड निहार किमत 00 ता. 30 NOV 2021 Principal या. Arter ciancas Com. College Mokhada, Bist. Palghar

> स्टेम्प वंडर बी. डि. कं. पाटील क्रमास्टा, ता. मोकाड

#### Memorandum of Understanding

Department of Marathi,
Rayat Shikshan Sanstha's, Arts, Science and Commerce College, Mokhada, Tal.
Mokhada, Dist. Palghar.

and

Adivasi Kala Savardhan & Vikas Sanstha, Mukane Colony, Ambika Chowk, Tal. Jawahar, Dist. Palghar.

#### AGREED:

For

Rayat Shikshan Sanstha's Arts, Science and Commerce College, Mokhada, Dist. Palghar 401604,

Rayat Shikshan Sanstha's