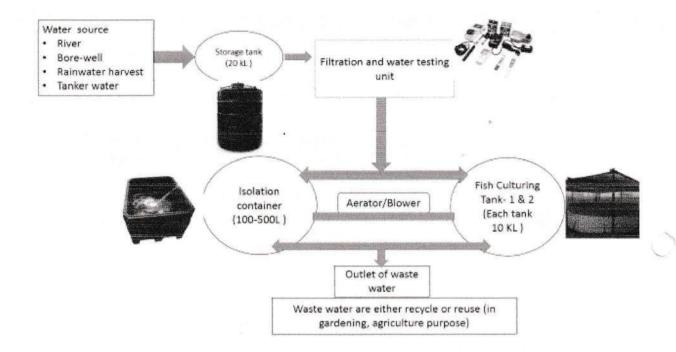

of fish harvested from tank per cycle                              | 240kg (=480Nos.×500wt.) fish                 |
| Market price of 1kg fish                                                          | 150 Rs.                                      |
| Total average revenue generated for one tank unit of 10 kl (per cycle of 6months) | 36000 Rs. (=150Rs.×240kg).per every 6 months |

# Timeline of the BFT task and water utilization:



- · Electricity Supply: Power connection and Solar back up
- · Space requirement: 4000 sq feet

## Timeline 2: For the second cycle.



- Daily requirement of around 300 litres = 25 buckets of water in tank.
- · Electricity Supply: Power connection and Solar back up
- · Space requirement: 4000 sq feet

# Diagrammatic representation of demonstration unit setup



# Benefits of the Project/ advantages to the Ashramshala

Once the BFT system is installed at Ashramshala, it would have the following benefits:

- Capacity building of Ashramshala students as trainees which in turn shall train the other stakeholders.
- The opportunity of revenue generation from Biofloc fish farming system.
- After 3 years of the training program, TERI would hand-over BFT system to Ashramshala for further implementation.

We are confident that students from your organization shall be greatly benefitted from the project. We kindly request you to seek a collaboration to jointly implement the project by allowing us to set a demonstration unit at Palghar in one of your premises.





# कला, विज्ञान व वाणिन्य महाविद्यालय, मोखाडा.

स्थापना : जून १९८४

(उच्च माध्यमिक व्यवसाय अभ