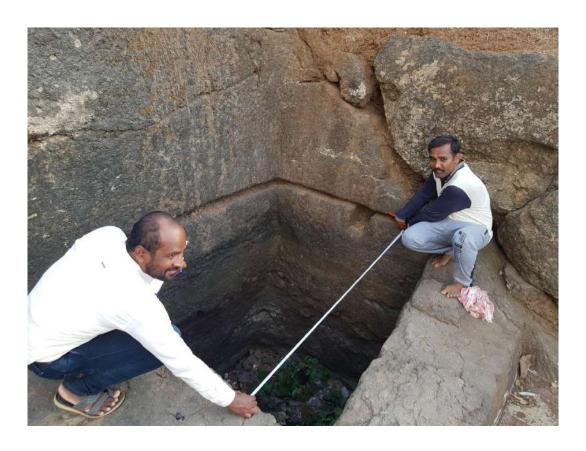

दिली

सदर क्षेत्र भेटीत तृतीय वर्ष कला या वर्गातील एकूण 24 विद्यार्थी सहभागी झाले होते . इतिहास विभागाचे विभाग प्रमुख .विद्यार्थी सहभागी झाले होते ११ विद्यार्थिनी व १३ त्यामध्ये या क्षेत्रभेटी च .हे सहभागी झाले होते .आर .भोये डी .व प्रा .एच .जाधव एस .डॉ्या माध्यमातून विद्यार्थ्यांच्या ज्ञानात व मूल्य जतनात भर पडली.

Signature of the Teacher

Signature of the HoD

Department of History

Arts, Sci. & Lorn College

Montaga, Dist. Thane

Signature of the Principal Principal
Arts, Science & Com. College
Mokhada, Dist. Palghar



#### Arts, Science & Commerce College, Mokhada Tal. Mokhada, Dist-Palghar- 401604

### Heritage Walk Some Photographs













# • Pandavleni (Trirashmi Caves) in Nashik







• Visit to Shanti Krushn Museum of Money & History(Coin Museum)



# • Vashala Caves









# • Chas





# • Chappalpada



# • Morkhadak (Jawhar Phata)





# • Khoch





# • Palaspada





# • Palasunde





# • Wakharicha Pada





# • Hirave



# Social Activities





### Rayat Shikshan Sanstha's

# Arts, Science & Commerce College, Mokhada Tal. Mokhada, Dist- Palghar- 401604

# Report on Vaccination Drive

In the year of 2020-21, total world is disturbed due to outbreak of COVID-19 pandemic. Every human being was in fear of death due to this mysterious virus that supposed to be originated from Wuhan, China. Everything was stopped and no one has an exact remedy to stop/kill COVID-19 virus infection and spread. After very hard work & research, Indian Health Department & rest of the countries had succeeded in inventing Vaccines to deduce the intensity of infection & sp