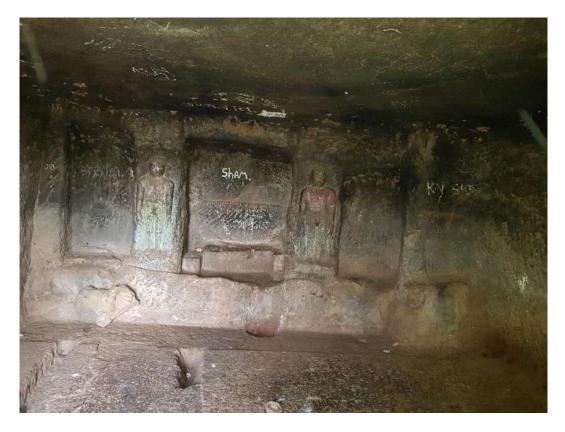

ी

सदर क्षेत्र भेटीत तृतीय वर्ष कला या वर्गातील एकूण 24 विद्यार्थी सहभागी झाले होते . इतिहास विभागाचे विभाग प्रमुख .विद्यार्थी सहभागी झाले होते ११ विद्यार्थिनी व १३ त्यामध्ये या क्षेत्रभेटी च .हे सहभागी झाले होते .आर .भोये डी .व प्रा .एच .जाधव एस .डॉ्या माध्यमातून विद्यार्थ्यांच्या ज्ञानात व मूल्य जतनात भर पडली.

Signature of the Teacher

Signature of the HoD

Department of History

Arts, Sci. & Lorn College

Montaga, Dist. Thane

Signature of the Principal Principal
Arts, Science & Com. College
Mokhada, Dist. Palghar



#### Arts, Science & Commerce College, Mokhada Tal. Mokhada, Dist-Palghar- 401604

### Heritage Walk Some Photographs













# • Pandavleni (Trirashmi Caves) in Nashik







• Visit to Shanti Krushn Museum of Money & History(Coin Museum)



# • Vashala Caves









# • Chas





# • Chappalpada



# • Morkhadak (Jawhar Phata)





# • Khoch





# • Palaspada





# • Palasunde





# • Wakharicha Pada





# • Hirave



# Social Activities





### Rayat Shikshan Sanstha's

# Arts, Science & Commerce College, Mokhada Tal. Mokhada, Dist- Palghar- 401604

# Report on Vaccination Drive

In the year of 2020-21, total world is disturbed due to outbreak of COVID-19 pandemic. Every human being was in fear of death due to this mysterious virus that supposed to be originated from Wuhan, China. Everything was stopped and no one has an exact remedy to stop/kill COVID-19 virus infection and spread. After very hard work & research, Indian Health Department & rest of the countries had succeeded in inventing Vaccines to deduce the intensity of infection & spread