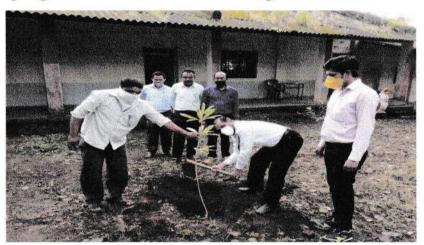

ce and Commerce College

Mokhada, Dist. Palghar







# Rayat Shikshan Sanstha's Arts, Science & Commerce College, Mokhada

Dist. Palghar (MS)

(Affiliated to University of Mumbai)

# **NATIONAL SERVICE SCHEME**

**Annual Activity Report 2020-21** 



# **NOT ME BUT YOU**

Total number of volunteers: 150

Total number of Units

:11/2

Total number of Programme officers: 02

Programme Officers- Prof. Warghade J. B., Prof. Funde S. A.

# **Annual Report 2020-2021**

### 1. Tree Plantation -

College NSS unit organized A Tree plantation program in college premises and dattak gaon local areas on 17<sup>th</sup> September 2020. 24 Participants were present. We started planting saplings in the gardens of our college campus and after that; we planted saplings in the local areas of our college.



### 2. Aids Awareness:

Department of NSS had organized a lecture on Aids awareness on 1<sup>st</sup> December 2020. For this lecture Dr. Ayaj Shaikh from ASC College, Mokhada Dist. Palghar had worked as resource person. 104 participant were present for this workshop



### 3. Parakram Diwas -

College NSS unit celebrated "Parakram Diwas" on the occasion of Birth Anniversary of Netaji Subhash Chandra Bose by organizing online lecture session on "Life and Work of Netaji" on 23<sup>rd</sup> Jan 2021. Prof. Dr. S. H. Jadhav HOD Department of history was the speaker of session. 57 NSS Volunteers were participated.



# 4. Cleanliness Campaign -

College NSS unit organized Cleanliness drive on the occasion of Republic Day on 25<sup>th</sup> Jan 2021. 16 volunteer and 10 Professors were partic