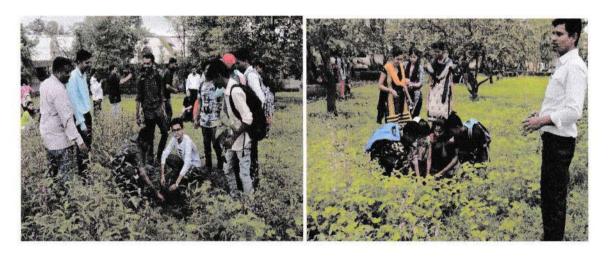

Mr. Rahul Patil & Prin. Dr. J. G. Jadhav is the chief guest of the orientation programme. Total 97 volunteers were participated in NSS orientation programme.
- 2. Tree Plantation: Tree plantation programme was organized by College NSS on the occasion of Van Mahostav during 1<sup>th</sup> to 7<sup>th</sup> July 2018. Total 75 tree saplings were planted in the college campus with the help of volunteers. Under the scheme of Government of Maharashtra "13 crore tree plantation Programme" NSS volunteers sampling the 66 tree planted in college campus with the help of Nagarpanchyat Mokhada on 15<sup>th</sup> August 2018. 114 NSS volunteers and staff of were participated in tree plantation programme. on 1<sup>st</sup> September, 2018 Seed pocket programme was organized by NSS unit in our college.



3. Cleanliness Campaign: College NSS units organized a cleanliness campaign in college premises on 23<sup>st</sup> September 2018 & 9<sup>th</sup> December, 2018 in the college Campus. Total 43 volunteers were participated respectively in cleanliness campaign. Also, street plays in organized at college campus during Cleanliness week. Total 20 volunteers were participated in street plays.





4. Voter Awareness Programme- Voter awareness programme organized for new voter registration on 15<sup>th</sup> October 2018. Total 34 volunteers were participated in this programme. Voter awareness rally also organized on 25<sup>th</sup> January, 2018 in Mokhada on the occasion of National Voter Awareness Day. Total 50 NSS volunteers participated in voter awareness rally.





5. Aids Awareness Day