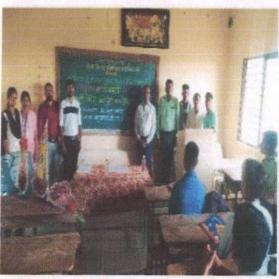

आर                       | ज्ञित्वय .    | 97196     |
| 14)    | JI EL LY 1809.                             | श्रीन हास     | W Mui     |
| 16)    | न्याय प्रमाद व्यहान्य                      | भावस्थाक्ष    | Bane      |

## पुण्य 🎚 नगरी

# वारली पेंटिंग प्रशिक्षणाला उत्स्फूर्त प्रतिसाद

। मोखाडा : मोखाडा वेथील खत शिक्षण संस्थेच्या कला, विज्ञान व वाणिञ्च महाविद्यालयामध्ये प्राचार्य धोर वांच्या मार्गदर्शनाखाली मा. शरदरावजी पवार साहेब यांच्या वाढदिवसानिमित्त सांस्कृतिक, मराठी व झाजी विभाग वांच्या संवुक्त विद्यमाने शुक्रवार, १० डिसेंबर रोजी आयोजित करण्यात आलेला 'वारली पेटिंग प्रशिक्षण कार्यक्रम' उत्साहात पार पडला.

या कार्यक्रमाचे प्रमुख मार्गदर्शक भरत गावित यांनी महाविद्यालयातील विद्यार्थ्यांसाठी वारली पेटिंग प्रशिक्षण कार्यक्रम हाती घेऊन, विद्यार्थ्यांना वारली चित्रकलेचे जागतिक पातळीवर



असलेले महत्त्व, तसेच विविध प्रकारे वारली पेटिंग कजाप्रकारे रेखाटली जाते.

जाते. या विषयावर मार्गदर्शन केले. तर अध्यक्षीय मनोगतात महाविद्यालयाचे त्वातील बारकावे, रेषांचे महत्त्व व सुक्ष्म प्राचार्य भोर वांनी आदिवासी वारली अध्ययन करून वारली पेंटिंग केली कला ही जोपासली पाहिजे असे

सांगितले. या कार्यक्रमाच्या निमित्ताने वारली पेंटिंग अत्यंत सुबकपणे रेखाटणाऱ्या महाविद्यालयातील बरात देवराज सरेश वा विद्यार्थ्यांचा प्राचार्यांच्या हस्ते सत्कार करण्यात आला. विशेष म्हणजे दोन्ही हाताला बोटे नसताना या विद्यार्थ्याने अप्रतिम चित्र रेखाटले, त्याने सभागृहातील सर्व मान्यवर अवाक झाले.

या कार्यक मासाठी महाविद्यालवातील प्राध्यापक आणि विद्यार्थी मोठ्या संख्येने उपस्थित होते. कार्यक्रमाचे सूत्रसंचालन प्रा. मेंगाळ यांनी, तर आभारप्रदर्शन प्रा. घाटाळ वांनी केले.

Smart Palghar

Page No.1 December 11, 2021



#