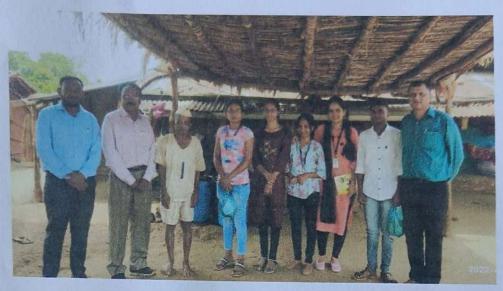

ld traditional method by collecting the unknown plants and stored them in a bucket of bamboo. This medicine then mixed with water and cow urine and stored again. Then this were dried and packed into leaves of Butea monosperma.

The decoction of this medicine was taken by soaking it in water for overnight and the filter through cloth and remaining water sample is consumed in morning before meal. It is most useful for the fractured bone healing.

The use of this medicines is very much effective for the patients but still unknown for many peoples. Our students play important role to spread the awareness in the society about use of this medicine by collecting data from this source.

Incharge

Head of Depart Arts, Science & Com. College Mokhada, Dist. Palghar

#### Photos of Visit to Suryamal









# Our students getting information about medicinal plants







Department of Botany, Arts, Science & Com. College Mokhada, Dist. Palghar





महाराष्ट्र MAHARASHTRA

**2019** 

SUB TREASURE COPPICE

1 6 SEP 2021

निहार स्टम्प विकास रिकाण माखाड निहार किमत 00 ता. 30 NOV 2021 Principal या. Arter ciancas Com. College Mokhada, Bist. Palghar

> स्टेम्प वंडर बी. डि. कं. पाटील क्रमास्टा, ता. मोकाड

#### Memorandum of Understanding

Department of Marathi,
Rayat Shikshan Sanstha's, Arts, Science and Commerce College, Mokhada, Tal.
Mokhada, Dist. Palghar.

and

Adivasi Kala Savardhan & Vikas Sanstha, Mukane Colony, Ambika Chowk, Tal. Jawahar, Dist. Palghar.

#### AGREED:

For

Rayat Shikshan Sanstha's Arts, Science and Commerce College, Mokhada, Dist. Palghar 401604,

Rayat Shikshan Sanstha