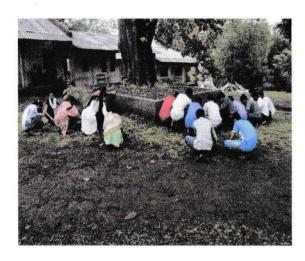

olunteers. Under the scheme of Government of Maharashtra "13 crore tree plantation Programme" NSS volunteers sampling the 66 tree planted in college campus with the help of Nagarpanchyat Mokhada on 15<sup>th</sup> August 2018. 114 NSS volunteers and staff of were participated in tree plantation programme. on 1<sup>st</sup> September, 2018 Seed pocket programme was organized by NSS unit in our college.



3. Cleanliness Campaign: College NSS units organized a cleanliness campaign in college premises on 23<sup>st</sup> September 2018 & 9<sup>th</sup> December, 2018 in the college Campus. Total 43 volunteers were participated respectively in cleanliness campaign. Also, street plays in organized at college campus during Cleanliness week. Total 20 volunteers were participated in street plays.





4. Voter Awareness Programme- Voter awareness programme organized for new voter registration on 15<sup>th</sup> October 2018. Total 34 volunteers were participated in this programme. Voter awareness rally also organized on 25<sup>th</sup> January, 2018 in Mokhada on the occasion of National Voter Awareness Day. Total 50 NSS volunteers participated in voter awareness rally.





5. Aids Awareness Day – HIV and AIDS Awareness programme arranged by NSS Unit on 01 December, 2018. Special Lecture delivered by Prof. Gandule A.S. to NSS volunteer. Total 90 volunteers were participated in Aids Awareness programmeon aids Day.





- 6. Ganesh Visarjan Nirmalya Swacchata On the occasion Ganesh Festival College NSS unit organized a Ganesh Visarjan Nirmalya Swacchata programme at Public lake in Mo