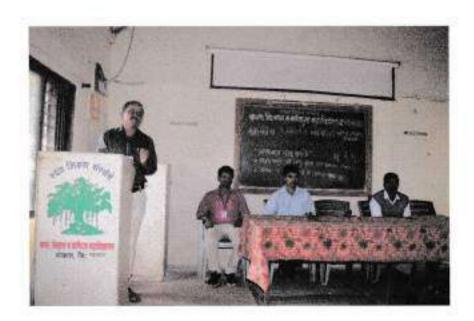

#### Inauguration of Hb Checking Camp

Day and Date: Monday, 04/04/2022,

Time: 12.30 pm

Introduction and Welcome:

Dr. S.K. Pawar

(Head, Department of Zoology)

Felicitation of the dignitaries

Speech of Chief Guest:

Mr. Amit Narkar

(AROEHAN Foundation,

Mokhada)

Presidential Speech:

Dr. L.D. Bhor

Vote of thanks:

Mr. K.K. Pardhi

Anchoring:

Mr. P.R. Havale