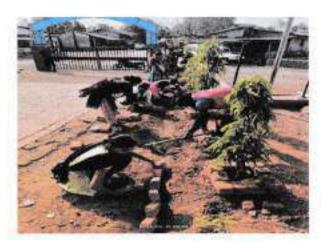

#### Report of Event/Programme

| Name of the Department/ Committee                                                            | Department of Zoology                                                                                                        |
|----------------------------------------------------------------------------------------------|------------------------------------------------------------------------------------------------------------------------------|
| Name of the Head                                                                             | Dr. S.K. Pawar                                                                                                               |
| Title of the Event/ Programme                                                                | Hemoglobin Checking Camp (Extension activity under MoU)                                                                      |
| Date /Period of Event/ Programme                                                             | Monday, 04th April 2022 at 12.30 pm (IST)                                                                                    |
| Objective of the event/Programme                                                             | To check the hemoglobin of tribal adolescent girls and women                                                                 |
| Sponsored Agency /Institute                                                                  | Arts, Science and Commerce College, Mokhada, Dist:<br>Palghar                                                                |
| Total No. of the Participants                                                                | 31                                                                                                                           |
| Total No. of the Teacher Participants                                                        | 04                                                                                                                           |
| Name of the Expert /Invitee/Lecturer<br>(With Designation, Contact, Address & email<br>etc.) | Ms. Vanita Kharpade,<br>Aroehan Foundation, Mokhada, Dist. Palghar                                                           |
| Venue of the Event/ Programme                                                                | Z.P. Primary School Warghadpada, Tal. Mokhada                                                                                |
| Programme Outcome                                                                            | Hemoglobin of the girls and women is checked and<br>awareness is created about hemoglobin deficiency and<br>related diseases |

Photo

Hemoglobin Checking

Science & Commerce College, Mokhada, Palghar-401604. Email:asecmokhada@gmail.com

NAAC accredited 'B' grade

Affiliated to University of Mumbai, Mumbai

Distribution of Pamphlet for awareness