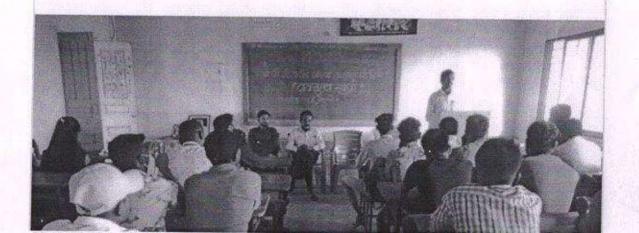

#### Report of Event/Programme

| Name of the Department/ Committee                                                            | Department of Zoology                                                                                                        |
|----------------------------------------------------------------------------------------------|------------------------------------------------------------------------------------------------------------------------------|
| Name of the Head                                                                             | Dr. S.K. Pawar                                                                                                               |
| Title of the Event/ Programme                                                                | Hemoglobin Checking Camp (Extension activity under MoU)                                                                      |
| Date /Period of Event/ Programme                                                             | Monday, 04th April 2022 at 12.30 pm (IST)                                                                                    |
| Objective of the event/Programme                                                             | To check the hemoglobin of tribal adolescent girls and women                                                                 |
| Sponsored Agency /Institute                                                                  | Arts, Science and Commerce College, Mokhada, Dist:<br>Palghar                                                                |
| Total No. of the Participants                                                                | 31                                                                                                                           |
| Total No. of the Teacher Participants                                                        | 04                                                                                                                           |
| Name of the Expert /Invitee/Lecturer<br>(With Designation, Contact, Address & email<br>etc.) | Ms. Vanita Kharpade,<br>Aroehan Foundation, Mokhada, Dist. Palghar                                                           |
| Venue of the Event/ Programme                                                                | Z.P. Primary School Warghadpada, Tal. Mokhada                                                                                |
| Programme Outcome                                                                            | Hemoglobin of the girls and women is checked and<br>awareness is created about hemoglobin deficiency and<br>related diseases |

Photo

Hemoglobin Checking

Science & Commerce College, Mokhada, Palghar-401604. Email:asecmokhada@gmail.com

NAAC accredited 'B' grade

Affiliated to University of Mumbai, Mumbai

Distribution of Pamphlet for awareness