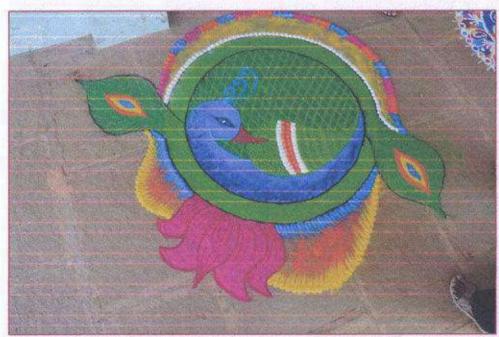

#### १) रांगोळी स्पर्धा -

दिनांक ८ डिसेंबर २०२१ रोजी रांगोळी स्पर्धा घेण्यात आली. या स्पर्धेचे उद्घाटन मा. खासदार रामसेठ ठाकूर ( चेअरमन महाविद्यालय विकास समिती ) यांनी केले. मा. अँड. भगीरथ शिंदे (व्हाँ. चेअरमन रयत शिक्षण संस्था सातारा. ) ,महाविद्यालयचे प्राचार्य डाॅ.एल. डी. भोर, उपप्राचार्य व विज्ञान शाखाप्रमुख प्रा. एस. ई. सैंदनशिव, वाणिज्य शाखाप्रमुख प्रा. एस. जी. मेंगाळ, कला शाखाप्रमुख डाॅ. एस. एच. जाधव , कार्यालय प्रमुख मा. अविनास पाटील व इतर प्राध्यापक उपस्थित होते.

#### सहभागी विद्यार्थी -

या स्पर्धेमध्ये एकूण १७ ग्रुपचे ३२ विद्यार्थी होते .रांगोळीचे परीक्षण प्रा. एस. ई. सैंदनशिव, डॉ. एस. एच. जाधव, प्रा. डॉ. एस. के. पवार यांनी केले.

#### रांगोळी स्पर्धेचे विषय –

- १) व्यक्तिरेखा
- २) निसर्गचित्र
- ३) वारली चित्र
- ४) वास्तव स्थितीचे रेखाटन