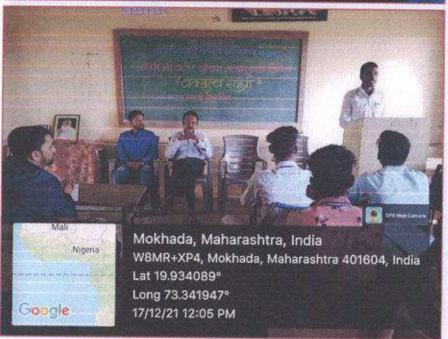

#### ७) वत्कृत्व स्पर्धा -

रयत शिक्षण संस्थेच्या, कला,विज्ञान व वाणिज्य महाविद्यालय मोखाडा येथे रयत शिक्षण संस्थेचे अध्यक्ष आदरणीय शरदरावजी पवारसाहेब यांच्या ८१ व्या वाढदिवसानिमित्त सांस्कृतिक, इंग्रजीव मराठी विभागाच्या संयुक्त विद्यमाने दिनांक १५ डिसेंबर २०२१ रोजी "लोकनेते शरदरावजी पवार वत्कृत्वस्पर्धा" घेण्यात आली.महाविद्यालयातील एकूण १० विद्यार्थी स्पर्धेत भाग घेवून शरदराव पवार साहेब देशाच्या दुसन्या हरित क्रांतीचे प्रणेते: लोकनेते पद्मविभूषण खासदार शरदरावजी पवारविषयी वत्कृत्व सादर केले. वत्कृत्व स्पर्धेचे परीक्षण प्रा. डॉ.एस.एच.जाधव, आणि प्रा.एस.जी. मेंगाळ यांनी केले. कार्यक्रमाचे अध्यक्ष महाविद्यालयाचे प्राचार्य डॉ.एल.डी.भोर यांनी आपले मत व्यक्त करतांना मा.शरदराव पवार साहेबांचे जीवनकार्य, आपल्याला व्यवहार ज्ञान असायला हवे. आणि आपण वत्कृत्व जपायला हवे. चांगले वत्कृत्व करण्यासाठी वाचन महत्त्वाचे असून आपण वाचनाची गोडी निर्माण करायला हवी. हे विचार त्यांनी मनोगतातून व्यक्त केले.

सहभागी विद्यार्थी - एकुण १० विद्यार्थी सहभागी झाले.

सदर कार्यक्रमात प्राध्यापक व ६४ विद्यार्थी होते. कार्यक्रमाचे सूत्रसंचालन प्रा.आर.डी.घाटाळ यांनी केले. आभारप्रदर्शन प्रा. टी. एम. पराडके यांनी केले.

स्मांस्कृतिक विभाग