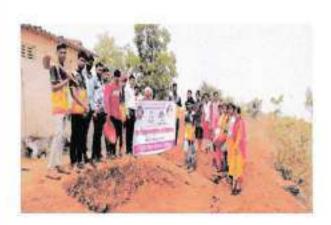

#### Report of Event/Programme

| Name of the Department/ Committee                                                            | Department of Zoology                                                                                                        |
|----------------------------------------------------------------------------------------------|------------------------------------------------------------------------------------------------------------------------------|
| Name of the Head                                                                             | Dr. S.K. Pawar                                                                                                               |
| Title of the Event/ Programme                                                                | Hemoglobin Checking Camp (Extension activity under MoU)                                                                      |
| Date /Period of Event/ Programme                                                             | Monday, 04th April 2022 at 12.30 pm (IST)                                                                                    |
| Objective of the event/Programme                                                             | To check the hemoglobin of tribal adolescent girls and women                                                                 |
| Sponsored Agency /Institute                                                                  | Arts, Science and Commerce College, Mokhada, Dist:<br>Palghar                                                                |
| Total No. of the Participants                                                                | 31                                                                                                                           |
| Total No. of the Teacher Participants                                                        | 04                                                                                                                           |
| Name of the Expert /Invitee/Lecturer<br>(With Designation, Contact, Address & email<br>etc.) | Ms. Vanita Kharpade,<br>Aroehan Foundation, Mokhada, Dist. Palghar                                                           |
| Venue of the Event/ Programme                                                                | Z.P. Primary School Warghadpada, Tal. Mokhada                                                                                |
| Programme Outcome                                                                            | Hemoglobin of the girls and women is checked and<br>awareness is created about hemoglobin deficiency and<br>related diseases |

Photo

Hemoglobin Checking

Science & Commerce College, Mokhada, Palghar-401604. Email:asecmokhada@gmail.com

NAAC accredited 'B' grade

Affiliated to University of Mumbai, Mumbai

Distribution of Pamphlet for awareness