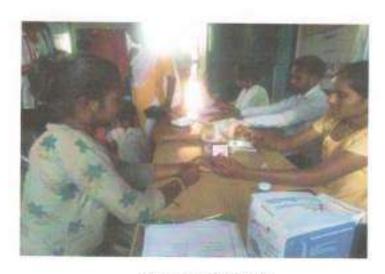

#### Report of Event/Programme

| Name of the Department/ Committee                                                            | Department of Zoology                                                                                                        |
|----------------------------------------------------------------------------------------------|------------------------------------------------------------------------------------------------------------------------------|
| Name of the Head                                                                             | Dr. S.K. Pawar                                                                                                               |
| Title of the Event/ Programme                                                                | Hemoglobin Checking Camp (Extension activity under MoU)                                                                      |
| Date /Period of Event/ Programme                                                             | Monday, 04th April 2022 at 12.30 pm (IST)                                                                                    |
| Objective of the event/Programme                                                             | To check the hemoglobin of tribal adolescent girls and women                                                                 |
| Sponsored Agency /Institute                                                                  | Arts, Science and Commerce College, Mokhada, Dist:<br>Palghar                                                                |
| Total No. of the Participants                                                                | 31                                                                                                                           |
| Total No. of the Teacher Participants                                                        | 04                                                                                                                           |
| Name of the Expert /Invitee/Lecturer<br>(With Designation, Contact, Address & email<br>etc.) | Ms. Vanita Kharpade,<br>Aroehan Foundation, Mokhada, Dist. Palghar                                                           |
| Venue of the Event/ Programme                                                                | Z.P. Primary School Warghadpada, Tal. Mokhada                                                                                |
| Programme Outcome                                                                            | Hemoglobin of the girls and women is checked and<br>awareness is created about hemoglobin deficiency and<br>related diseases |

Photo

Hemoglobin Checking

Science & Commerce College, Mokhada, Palghar-401604. Email:asecmokhada@gmail.com

NAAC accredited 'B' grade

Affiliated to University of Mumbai, Mumbai

Distribution of Pamphlet for awareness