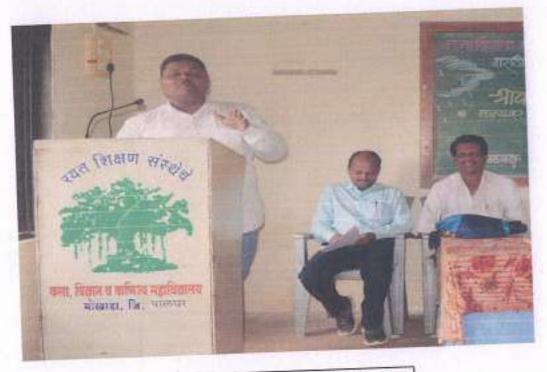

#### ७) वत्कृत्व स्पर्धा -

रयत शिक्षण संस्थेच्या, कला,विज्ञान व वाणिज्य महाविद्यालय मोखाडा येथे रयत शिक्षण संस्थेचे अध्यक्ष आदरणीय शरदरावजी पवारसाहेब यांच्या ८१ व्या वाढदिवसानिमित्त सांस्कृतिक, इंग्रजीव मराठी विभागाच्या संयुक्त विद्यमाने दिनांक १५ डिसेंबर २०२१ रोजी "लोकनेते शरदरावजी पवार वत्कृत्वस्पर्धा" घेण्यात आली.महाविद्यालयातील एकूण १० विद्यार्थी स्पर्धेत भाग घेवून शरदराव पवार साहेब देशाच्या दुसन्या हरित क्रांतीचे प्रणेते: लोकनेते पद्मविभूषण खासदार शरदरावजी पवारविषयी वत्कृत्व सादर केले. वत्कृत्व स्पर्धेचे परीक्षण प्रा. डॉ.एस.एच.जाधव, आणि प्रा.एस.जी. मेंगाळ यांनी केले. कार्यक्रमाचे अध्यक्ष महाविद्यालयाचे प्राचार्य डॉ.एल.डी.भोर यांनी आपले मत व्यक्त करतांना मा.शरदराव पवार साहेबांचे जीवनकार्य, आपल्याला व्यवहार ज्ञान असायला हवे. आणि आपण वत्कृत्व जपायला हवे. चांगले वत्कृत्व करण्यासाठी वाचन महत्त्वाचे असून आपण वाचनाची गोडी निर्माण करायला हवी. हे विचार त्यांनी मनोगतातून व्यक्त केले.