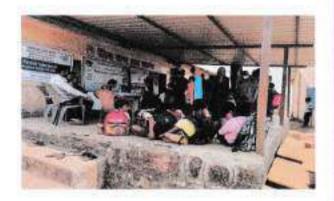

#### Report of Event/Programme

| Name of the Department/ Committee                                                            | Department of Zoology                                                                                                        |
|----------------------------------------------------------------------------------------------|------------------------------------------------------------------------------------------------------------------------------|
| Name of the Head                                                                             | Dr. S.K. Pawar                                                                                                               |
| Title of the Event/ Programme                                                                | Hemoglobin Checking Camp (Extension activity under MoU)                                                                      |
| Date /Period of Event/ Programme                                                             | Monday, 04th April 2022 at 12.30 pm (IST)                                                                                    |
| Objective of the event/Programme                                                             | To check the hemoglobin of tribal adolescent girls and women                                                                 |
| Sponsored Agency /Institute                                                                  | Arts, Science and Commerce College, Mokhada, Dist:<br>Palghar                                                                |
| Total No. of the Participants                                                                | 31                                                                                                                           |
| Total No. of the Teacher Participants                                                        | 04                                                                                                                           |
| Name of the Expert /Invitee/Lecturer<br>(With Designation, Contact, Address & email<br>etc.) | Ms. Vanita Kharpade,<br>Aroehan Foundation, Mokhada, Dist. Palghar                                                           |
| Venue of the Event/ Programme                                                                | Z.P. Primary School Warghadpada, Tal. Mokhada                                                                                |
| Programme Outcome                                                                            | Hemoglobin of the girls and women is checked and<br>awareness is created about hemoglobin deficiency and<br>related diseases |

Photo

Hemoglobin Checking

Science & Commerce College, Mokhada, Palghar-401604. Email:asecmokhada@gmail.com

NAAC accredited 'B' grade

Affiliated to University of Mumbai, Mumbai

Distribution of Pamphlet for awareness