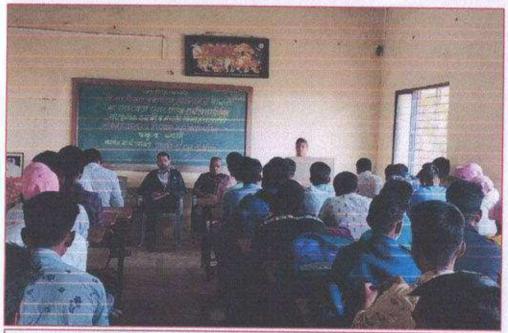

#### \* वत्कृत्व स्पर्धा-

दिनांक १७ डिसेंबर २०२१ रोजी वत्कृत्व स्पर्धा घेण्यात आली महाविद्यालयातील एकूण ११ विद्यार्थ्यांनी स्पर्धेत भाग घेवून बॅरि. पी. जी. पाटीलांच्या सामाजिक, शैक्षणिक कार्य विषयी वत्कृत्व सादर केले. वत्कृत्व स्पर्धेचे परीक्षण प्रा. डॉ. एस. एच. जाधव, डॉ वाय. एच. उदवेकर यांनी केले. कार्यक्रमाचे अध्यक्ष महाविद्यालयाचे उपप्राचार्य प्रा.एस. ई. सेंद्रनशिव यांनी आपले मत व्यक्त करतांना बॅरि. पी. जी. पाटील यांचे जीवनकार्य सागितले. तसेच या महाविद्यालयामध्ये विविध स्पर्धा आयोजित केल्या जातात त्यामध्ये जास्तीत जास्त विद्यार्थ्यांनी सहभाग घेवून आपला व्यक्तिमत्व विकास साधावा. हे विचार त्यांनी मनोगतातून व्यक्त केले.

\* सहभागी विद्यार्थी: एक्ण १२ विद्यार्थी सहभगी झाले.

सदर कार्यक्रमात प्राध्यापक व ३७ विद्यार्थी उपस्थित होते उपस्थित होते, कार्यक्रमाचे सूत्रसंचालन प्रा. टी. एम. पराडके यांनी केले. आभारप्रदर्शन प्रा. आर.डी घाटाळ यांनी केले.