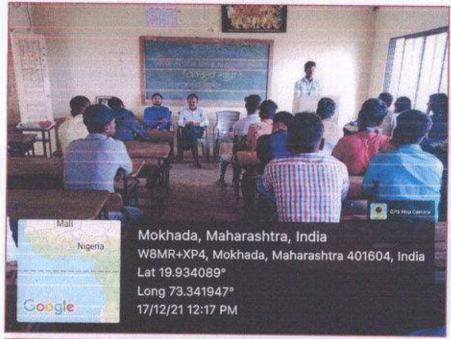

#### वाद विवाद स्पर्धाः

दिनांक १७/१२/२०२१ रोजी महाविद्यालयातील विद्याध्यांसाठी वाद विवाद स्पर्धेचे आयोजन करण्यात आले होते.

स्पर्धक विद्यार्थी: ०९

#### प्रश्न मंजूषा स्पर्धाः

महाविद्यालयातील मुलांमध्ये अभ्यासाची आवड निर्माण व्हावी व हजरजबाबीपणा व सभाधीटपणा निर्माण व्हावा यासाठी प्रश्नमंजूषा रूपधेंचे आयोजन करण्यात आले होते. सदर रूपधी १७/१२/२०२१ रोजी संपन्न झाली.