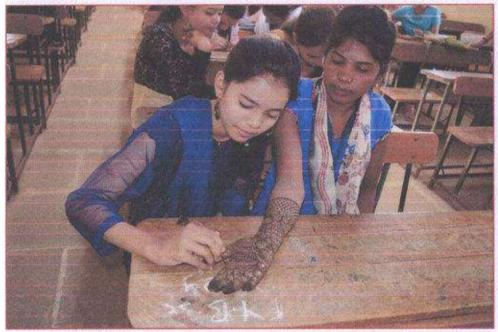

#### Arts, Science and Commerce College, Mokhada, Dist. Palghar

2021-2022

Mehandi Competition on the occasion of Birth Day of Hon. Sharadchandraji Pawarsaheb Date: 15-12-2022

#### Student List

| Sr. No. | Name of the Student         |
|---------|-----------------------------|
| 1.      | Dhodi Pranali Nivrutti      |
| 2.      | Mali Nisha Mohan            |
| 3.      | Murkute Vaishali Mangalu    |
| 4.      | Patekar Chanchala Kashinath |
| 5.      | Jadhav Harshada Kashinath   |
| 6.      | Bhoye Jayvanti Shravan      |
| 7.      | Randive Chaitali Santosh    |
| 8.      | Bhusare Savita Raghunath    |
| 9.      | Mahajan Dipali Satish       |
| 10.     | Thosar Vaishnavi Pramod     |
| 11.     | Raut Sushma Bandu           |

#### २०२१-२०२२

महाविद्यालयातील सर्व विद्यार्थ्यांना कळविण्यात येते कि रयत शिक्षण संस्थेचे अध्यक्ष मा. शरदचंद्रजी पवार साहेब यांच्या ८१व्या वाढदिवसानिमित्त आपल्या महाविद्यालयातील सांस्कृतिक विभागाच्या मार्फत बुधवार दि. ०८/१२/२०२१ रोजी मेहंदी स्पर्धा आयोजित करण्यात आली आहे. इच्छुक विद्यार्थ्यांनी आपली नावे डॉ. वाय . एच. उलवेकर यांच्याकडे दिनांक ६/१२/२०२१ पर्यंत द्यावीत.