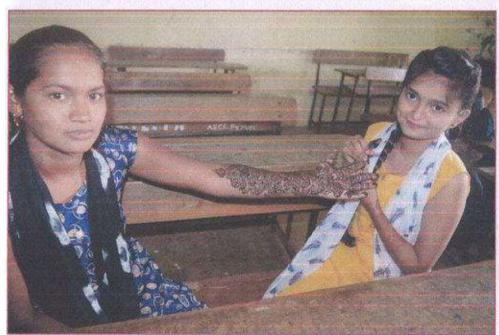

On the occasion of Birthday of President of Rayat Shikshan Sanstha, Satara Hon. Shri. Sharadchandraji Pawar Saheb various competitions were organized in the college. Rangoli Competition was organized on the 8th December 2021. In this competition total 32 students took active participation. Essay Writing Competition was also organized on 8th December 2021 in which total 41 students submitted their essays on the given topics. Elocution competition was organized on 15th December 2021. Various topics were given to the students and motivated to participate in this competition. Total 10 students participated in the competition. To motivate artistic minds of the students mehandi competition was organized. In the mehandi competition 11 students participated actively. Debate competition was organized on 8th December 2021. Total 14 students

Arts Science and Common De College Mokhada, Dist. Palghar

2021-2022 Cultural

Rangoli Competition on occasion of Birthday of Sharadchandraji Pawarsaheb 08-12-2021

Participation in Mehandi Competition at Youth Festival of University of Mumbai, Mumbai

#### Arts, Science and Commerce College, Mokhada, Dist. Palghar

2021-2022

Mehandi Competition on the occasion of Birth Day of Hon. Sharadchandraji Pawarsaheb Date: 15-12-2022

#### Student List

| Sr. No. | Name of the Student         |
|---------|-----------------------------|
| 1.      | Dhodi Pranali Nivrutti      |
| 2.      | Mali Nisha Mohan            |
| 3.      | Murkute Vaishali Mangalu    |
| 4.      | Patekar Chanchala Kashinath |
| 5.      | Jadhav Harshada Kashinath   |
| 6.      | Bhoye Jayvanti Shravan      |
| 7.      | Randive Chaitali Santosh    |
| 8.      | Bhusare Savita Raghunath    |
| 9.      | Mahajan Dipali Satish       |
| 10.     | Thosar Vaishnavi Pramod     |
| 11.     | Raut Sushma Bandu           |