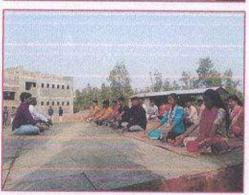

#### Report of Event/Programme

| Name of the Department/ Committee                                                            | Department of Zoology                                                                                                        |
|----------------------------------------------------------------------------------------------|------------------------------------------------------------------------------------------------------------------------------|
| Name of the Head                                                                             | Dr. S.K. Pawar                                                                                                               |
| Title of the Event/ Programme                                                                | Hemoglobin Checking Camp (Extension activity under MoU)                                                                      |
| Date /Period of Event/ Programme                                                             | Monday, 04th April 2022 at 12.30 pm (IST)                                                                                    |
| Objective of the event/Programme                                                             | To check the hemoglobin of tribal adolescent girls and women                                                                 |
| Sponsored Agency /Institute                                                                  | Arts, Science and Commerce College, Mokhada, Dist:<br>Palghar                                                                |
| Total No. of the Participants                                                                | 31                                                                                                                           |
| Total No. of the Teacher Participants                                                        | 04                                                                                                                           |
| Name of the Expert /Invitee/Lecturer<br>(With Designation, Contact, Address & email<br>etc.) | Ms. Vanita Kharpade,<br>Aroehan Foundation, Mokhada, Dist. Palghar                                                           |
| Venue of the Event/ Programme                                                                | Z.P. Primary School Warghadpada, Tal. Mokhada                                                                                |
| Programme Outcome                                                                            | Hemoglobin of the girls and women is checked and<br>awareness is created about hemoglobin deficiency and<br>related diseases |

Photo

Hemoglobin Checking

Science & Commerce College, Mokhada, Palghar-401604. Email:asecmokhada@gmail.com

NAAC accredited 'B' grade

Affiliated to University of Mumbai, Mumbai

Distribution of Pamphlet for awareness