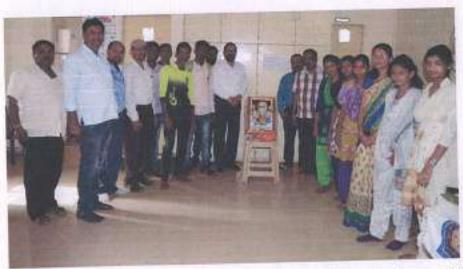

#### Report of Event/Programme

| Name of the Department/ Committee                                                            | Department of Zoology                                                                                                        |
|----------------------------------------------------------------------------------------------|------------------------------------------------------------------------------------------------------------------------------|
| Name of the Head                                                                             | Dr. S.K. Pawar                                                                                                               |
| Title of the Event/ Programme                                                                | Hemoglobin Checking Camp (Extension activity under MoU)                                                                      |
| Date /Period of Event/ Programme                                                             | Monday, 04th April 2022 at 12.30 pm (IST)                                                                                    |
| Objective of the event/Programme                                                             | To check the hemoglobin of tribal adolescent girls and women                                                                 |
| Sponsored Agency /Institute                                                                  | Arts, Science and Commerce College, Mokhada, Dist:<br>Palghar                                                                |
| Total No. of the Participants                                                                | 31                                                                                                                           |
| Total No. of the Teacher Participants                                                        | 04                                                                                                                           |
| Name of the Expert /Invitee/Lecturer<br>(With Designation, Contact, Address & email<br>etc.) | Ms. Vanita Kharpade,<br>Aroehan Foundation, Mokhada, Dist. Palghar                                                           |
| Venue of the Event/ Programme                                                                | Z.P. Primary School Warghadpada, Tal. Mokhada                                                                                |
| Programme Outcome                                                                            | Hemoglobin of the girls and women is checked and<br>awareness is created about hemoglobin deficiency and<br>related diseases |

Photo

Hemoglobin Checking

Science & Commerce College, Mokhada, Palghar-401604. Email:asecmokhada@gmail.com

NAAC accredited 'B' grade

Affiliated to University of Mumbai, Mumbai

Distribution of Pamphlet for awareness

#### Inauguration of Hb Checking Camp

Day and Date: Monday, 04/04/2022,

Time: 12.30 pm

Introduction and Welcome:

Dr. S.K. Pawar

(Head, Department of Zoology)

Felicitation of the dignitaries

Speech of Chief Guest:

Mr. Amit Narkar

(AROEHAN Foundation,

Mokhada)

Presidential Speech:

Dr. L.D. Bhor

Vote of thanks:

Mr. K.K. Pardhi

Anchoring:

Mr. P.R. Havale