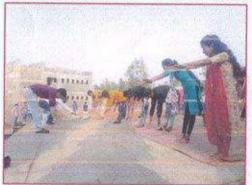

#### Report of Event/Programme

| Name of the Department/ Committee                                                            | Department of Zoology                                                                                                        |
|----------------------------------------------------------------------------------------------|------------------------------------------------------------------------------------------------------------------------------|
| Name of the Head                                                                             | Dr. S.K. Pawar                                                                                                               |
| Title of the Event/ Programme                                                                | Hemoglobin Checking Camp (Extension activity under MoU)                                                                      |
| Date /Period of Event/ Programme                                                             | Monday, 04th April 2022 at 12.30 pm (IST)                                                                                    |
| Objective of the event/Programme                                                             | To check the hemoglobin of tribal adolescent girls and women                                                                 |
| Sponsored Agency /Institute                                                                  | Arts, Science and Commerce College, Mokhada, Dist:<br>Palghar                                                                |
| Total No. of the Participants                                                                | 31                                                                                                                           |
| Total No. of the Teacher Participants                                                        | 04                                                                                                                           |
| Name of the Expert /Invitee/Lecturer<br>(With Designation, Contact, Address & email<br>etc.) | Ms. Vanita Kharpade,<br>Aroehan Foundation, Mokhada, Dist. Palghar                                                           |
| Venue of the Event/ Programme                                                                | Z.P. Primary School Warghadpada, Tal. Mokhada                                                                                |
| Programme Outcome                                                                            | Hemoglobin of the girls and women is checked and<br>awareness is created about hemoglobin deficiency and<br>related diseases |

Photo

Hemoglobin Checking

Science & Commerce College, Mokhada, Palghar-401604. Email:asecmokhada@gmail.com

NAAC accredited 'B' grade

Affiliated to University of Mumbai, Mumbai

Distribution of Pamphlet for awareness