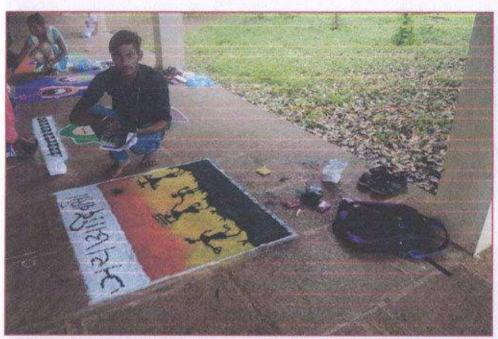

#### 3) वारली पेंटिंग प्रशिक्षण कार्यक्रम -

मा. शरदरावजी पवार साहेब यांच्या वाढिविवसानिमित्त सांस्कृतिक, इंग्रजी व मराठी विभाग यांच्या संयुक्त विद्यमाने दिनांक १० डिसेंबर २०२१ रोजी "वारली पेंटिंग प्रशिक्षण कार्यक्रम" घेण्यात आला .या कार्यक्रमाचे प्रमुख मार्गदर्शक वक्ते श्री. भरत गावित यांनी महाविद्यालयातील विद्यार्थांसाठी वारली पेंटिंग प्रशिक्षण कार्यक्रम" घेवून, विद्यार्थांना वारली चित्रकलेचे जागतिक पाताळीवर असलेले महत्त्व तसेच विविध प्रकारे वारली पेंटिंग कशाप्रकारे रेखाटली जाते, त्यातील बारकावे,रेषांचे महत्त्व व सुक्ष्म-अध्ययन करून वारली पेंटिंग केली जाते या विषयावर मार्गदर्शन केले. अध्यक्षीय मनोगतात महाविद्यालयाचे प्राचार्य डॉ. एल. डी. भोर यांनी आदिवासी वारली कला ही जोपासली पाहिजे असे सांगितले.

या कार्यक्रमाचे सूत्रसंचालन प्रा. एस. जी. मेंगाळ यांनी केले. व आभार प्रदर्शन प्रा . आर. डी. घाटाळ यांनी केले.

#### विद्यार्थी उपस्थिती –

वारली पेंटिंग प्रशिक्षण कार्यक्रमाचा महाविद्यालयातील एकूण ५२ विद्यार्थ्यांनी लाभ घेतला. कार्यक्रमासाठी प्राध्यापक ही उपस्थित होते.