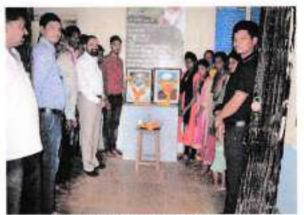

#### Report of Event/Programme

| Name of the Department/ Committee                                                            | Department of Zoology                                                                                                        |
|----------------------------------------------------------------------------------------------|------------------------------------------------------------------------------------------------------------------------------|
| Name of the Head                                                                             | Dr. S.K. Pawar                                                                                                               |
| Title of the Event/ Programme                                                                | Hemoglobin Checking Camp (Extension activity under MoU)                                                                      |
| Date /Period of Event/ Programme                                                             | Monday, 04th April 2022 at 12.30 pm (IST)                                                                                    |
| Objective of the event/Programme                                                             | To check the hemoglobin of tribal adolescent girls and women                                                                 |
| Sponsored Agency /Institute                                                                  | Arts, Science and Commerce College, Mokhada, Dist:<br>Palghar                                                                |
| Total No. of the Participants                                                                | 31                                                                                                                           |
| Total No. of the Teacher Participants                                                        | 04                                                                                                                           |
| Name of the Expert /Invitee/Lecturer<br>(With Designation, Contact, Address & email<br>etc.) | Ms. Vanita Kharpade,<br>Aroehan Foundation, Mokhada, Dist. Palghar                                                           |
| Venue of the Event/ Programme                                                                | Z.P. Primary School Warghadpada, Tal. Mokhada                                                                                |
| Programme Outcome                                                                            | Hemoglobin of the girls and women is checked and<br>awareness is created about hemoglobin deficiency and<br>related diseases |

#### Inauguration of Hb Checking Camp

Day and Date: Monday, 04/04/2022,

Time: 12.30 pm

Introduction and Welcome:

Dr. S.K. Pawar

(Head, Department of Zoology)

Felicitation of the dignitaries

Speech of Chief Guest:

Mr. Amit Narkar

(AROEHAN Foundation,

Mokhada)

Presidential Speech:

Dr. L.D. Bhor

Vote of thanks:

Mr. K.K. Pardhi

Anchoring: