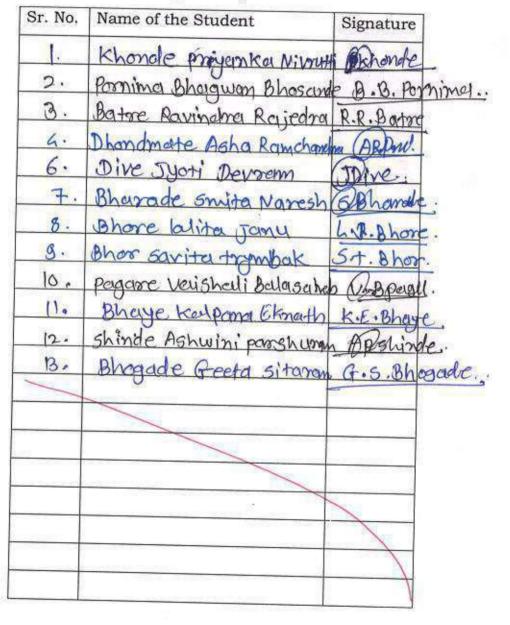

#### Student List

| Sr. No. | Name of the Student           |
|---------|-------------------------------|
| 1.      | Mahajan Dipali Satish         |
| 2.      | Thosar Vaishnavi Pramod       |
| 3.      | Randive Chaitali Santosh      |
| 4.      | Dhodi Pranali Nivrutti        |
| 5.      | Mali Nisha Mohan              |
| 6.      | Dhondaga Chandrakala Ganpat   |
| 7.      | Batre Durga Sudarshan         |
| 8.      | Darode Suwarna Bhaurao        |
| 9.      | Moule Durga Krushna           |
| 10.     | Jadhav Harshada Kashinath     |
| 11.     | Nadage Priyanka Sewa          |
| 12.     | Murkute Vaishali Mangalu      |
| 13.     | Bhusare Savita Raghunath      |
| 14.     | Patekar Chanchala Kashinath   |
| 15.     | Ranada Ashwin Dinkar          |
| 16.     | Achari Sharad Tukaram         |
| 17.     | Dakhane Ankush Dhawalu        |
| 18.     | Moule Kishor Narayan          |
| 19.     | Bhoye Jayvanti Shravan        |
| 20.     | Bhambare Yogesh Janu          |
| 21.     | Moule Sachin Chandrakant      |
| 22.     | Girandhale Ravindra Shantaram |
| 23.     | Gavit Chandrakant Janu        |
| 24.     | Gawari Vaibhav Vasant         |
| 25.     | Dodhad Nitin Pandit           |
| 26.     | Raut Sushma Bandu             |
| 27.     | Fufane Karan Dilip            |
| 28.     | Patil Ashwini Rajendra        |
| 29,     | Gawali Harshala Suresh        |
| 30,     | Jadhav Sunayana Badelal       |
| 31.     | Korda Chandrakant Devram      |
| 32.     | Nikhade Bhalchandra Suresh    |