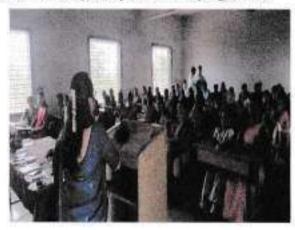

#### Report of Event/Programme

| Name of the Department/ Committee                                                            | Department of Zoology                                                                                                        |
|----------------------------------------------------------------------------------------------|------------------------------------------------------------------------------------------------------------------------------|
| Name of the Head                                                                             | Dr. S.K. Pawar                                                                                                               |
| Title of the Event/ Programme                                                                | Hemoglobin Checking Camp (Extension activity under MoU)                                                                      |
| Date /Period of Event/ Programme                                                             | Monday, 04th April 2022 at 12.30 pm (IST)                                                                                    |
| Objective of the event/Programme                                                             | To check the hemoglobin of tribal adolescent girls and women                                                                 |
| Sponsored Agency /Institute                                                                  | Arts, Science and Commerce College, Mokhada, Dist:<br>Palghar                                                                |
| Total No. of the Participants                                                                | 31                                                                                                                           |
| Total No. of the Teacher Participants                                                        | 04                                                                                                                           |
| Name of the Expert /Invitee/Lecturer<br>(With Designation, Contact, Address & email<br>etc.) | Ms. Vanita Kharpade,<br>Aroehan Foundation, Mokhada, Dist. Palghar                                                           |
| Venue of the Event/ Programme                                                                | Z.P. Primary School Warghadpada, Tal. Mokhada                                                                                |
| Programme Outcome                                                                            | Hemoglobin of the girls and women is checked and<br>awareness is created about hemoglobin deficiency and<br>related diseases |

Photo

Hemoglobin Checking

Science & Commerce College, Mokhada, Palghar-401604. Email:asecmokhada@gmail.com

NAAC accredited 'B' grade

Affiliated to University of Mumbai, Mumbai

Distribution of Pamphlet for awareness