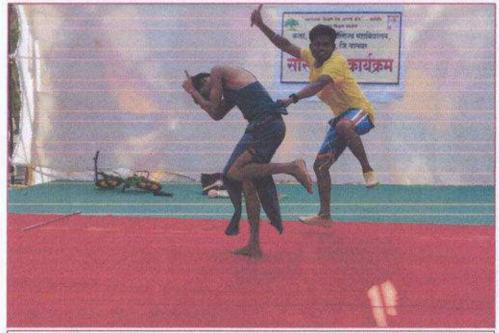

#### ५) क्रीडा स्पर्धा –

मा. श्री. शरदरावजी पवार साहेब यांच्या वाढदिवसानिमित्त जिमखाना विभाग व राष्ट्रीय सेवा योजना विभागयांच्या संयुक्त विद्यमाने दिनांक ११ डिसेंबर, २०२१ रोजी क्रीडा स्पर्धा घेण्यात आली.

या स्पर्धेचे उद्घाटन महाविद्यालयाचे प्राचार्य मा. डॉ. एल. डी. भोर यांनी करून रिनंग (धावणे) स्पर्धेला सुरुवात झाली. ही स्पर्धा १००, २०० आणि १००० मीटर याप्रमाणे घेण्यात आली. या स्पर्धेमध्ये महाविद्यालयातील मुला-मुलींनी उत्स्फूर्तपणे प्रतिसाद देवून आपले कौशल्ये दाखविले. महाविद्यालयातील मुलांचे कौशल्ये बघून महाविद्यालयाचे प्राचार्य मा. डॉ. एल. डी. भोर यांनी इतर स्पर्धेमध्ये सहभागी होण्यासाठी प्रोत्साहित केले.