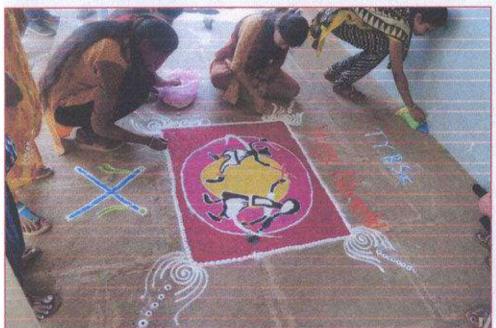

#### रांगोळी स्पर्धाः

मुला मुलींच्या कलागुणांना वाव मिळावा म्हणून महाविद्यालयामद्घे रांगोळी स्पर्धेचे आयोजन करण्यात आले होते. सदर १६/१२/२०२१ रोजी रांगोळी स्पर्धा घेण्यात आली.

स्पर्धक विद्यार्थी: १७

#### स्पर्धेचे नियम च अटी

- १. स्पर्धक विद्यार्थी रंगोलीमध्ये व्यक्तिरेखा, निसर्गचित्र, वारली चित्र तसेच वास्तव दर्शक स्थितीचे रेखाटन करू शकतात.
- २. विद्यार्थ्याला आपली रांगोळी काढण्यासाठी स्वत: कलर आणावे लागतील. पांढऱ्या कलरची रांगोळी कॉलेज मधून देण्यात येईल.
- ३. प्रत्येक सहभागी स्पर्धकास प्रमाणपत्र दिले जाईल
- ३. प्रथम क्रमांक व द्वीतीय क्रमांक प्राप्त विद्यार्थ्यास आकर्षक बक्षिस दिले जाईल.

# रांगोळी स्पर्धा

दिनांक :8/12/202

| प क्रमांक                | विद्यार्थांची नावे | वर्ग         |
|--------------------------|--------------------|--------------|
| S N N                    | ाली न्दालीया महाजन | F. Y. B. COM |
| = = 1                    | ार्वा अमोद होसाट   |              |
| 100                      | ली संतीय समित्र    | - 1          |
| 2. 300                   | ली मिल्ला हो।की    | 5. 4. B. A.  |
| The second second second | मिहन माठी          | 5.4.8.A.     |
| न्धंद्र                  | गाउँ विकास ।       |              |
| 4. <u>g</u> oi           | निक्वित्वी हात्र   | F.y.B.Com    |
| <i>५ न्युवर</i>          | रि शाहराव दर्जीडे  | F. V. B. A   |
| 321                      | कुला मोले          |              |
|                          |                    |              |

## रांगोळी स्पर्धा

Geita: 8/12/2021

| पुप क्रमांक | विद्यार्थांची नावे                             | वर्ग         |
|-------------|------------------------------------------------|--------------|
| n,          | /- //                                          |              |
| 12          | वांकर योजेश जाणू वांबर                         | T.7.8 (m)    |
|             | व्यामिन -बंद्रकांत मेर्क                       |              |
|             | दविंद्र व्यात्याराम जिरंदाल                    |              |
| ıs.         | न्यंहकात जार्ग जार्थात                         | 5.4.B.A      |
|             | चेंद्रकांत जागरी<br>चेंद्रम् वसंत् भगवारी      | 300          |
| 14          | नितान पंत्रीत दोहाड                            | T. Y. B. Com |
|             |                                                |              |
|             | न्द्राध्यात् ह्या चार्याः<br>करा दिलीप क्रकारा |              |
|             | आव्येनी कार्येट्र पाटीन                        | 5.4.8.56     |