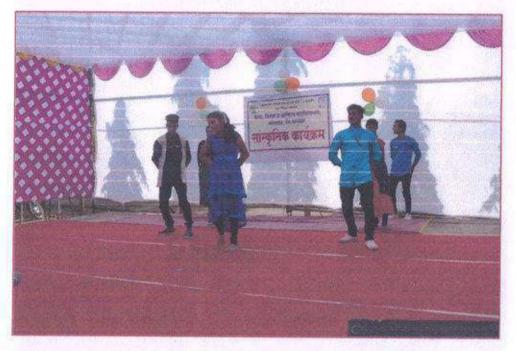

#### ५) क्रीडा स्पर्धा –

मा. श्री. शरदरावजी पवार साहेब यांच्या वाढदिवसानिमित्त जिमखाना विभाग व राष्ट्रीय सेवा योजना विभागयांच्या संयुक्त विद्यमाने दिनांक ११ डिसेंबर, २०२१ रोजी क्रीडा स्पर्धा घेण्यात आली.

या स्पर्धेचे उद्घाटन महाविद्यालयाचे प्राचार्य मा. डॉ. एल. डी. भोर यांनी करून रिनंग (धावणे) स्पर्धेला सुरुवात झाली. ही स्पर्धा १००, २०० आणि १००० मीटर याप्रमाणे घेण्यात आली. या स्पर्धेमध्ये महाविद्यालयातील मुला-मुलींनी उत्स्फूर्तपणे प्रतिसाद देवून आपले कौशल्ये दाखविले. महाविद्यालयातील मुलांचे कौशल्ये बघून महाविद्यालयाचे प्राचार्य मा. डॉ. एल. डी. भोर यांनी इतर स्पर्धेमध्ये सहभागी होण्यासाठी प्रोत्साहित केले.