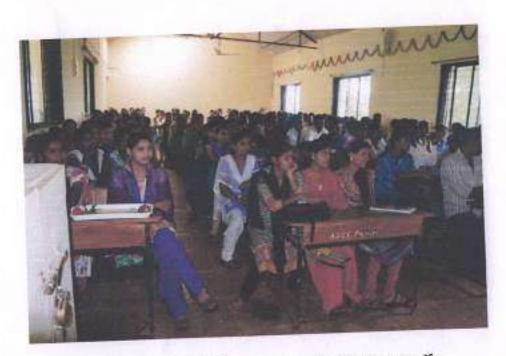

#### Report of Event/Programme

| Name of the Department/ Committee                                                            | Department of Zoology                                                                                                        |
|----------------------------------------------------------------------------------------------|------------------------------------------------------------------------------------------------------------------------------|
| Name of the Head                                                                             | Dr. S.K. Pawar                                                                                                               |
| Title of the Event/ Programme                                                                | Hemoglobin Checking Camp (Extension activity under MoU)                                                                      |
| Date /Period of Event/ Programme                                                             | Monday, 04th April 2022 at 12.30 pm (IST)                                                                                    |
| Objective of the event/Programme                                                             | To check the hemoglobin of tribal adolescent girls and women                                                                 |
| Sponsored Agency /Institute                                                                  | Arts, Science and Commerce College, Mokhada, Dist:<br>Palghar                                                                |
| Total No. of the Participants                                                                | 31                                                                                                                           |
| Total No. of the Teacher Participants                                                        | 04                                                                                                                           |
| Name of the Expert /Invitee/Lecturer<br>(With Designation, Contact, Address & email<br>etc.) | Ms. Vanita Kharpade,<br>Aroehan Foundation, Mokhada, Dist. Palghar                                                           |
| Venue of the Event/ Programme                                                                | Z.P. Primary School Warghadpada, Tal. Mokhada                                                                                |
| Programme Outcome                                                                            | Hemoglobin of the girls and women is checked and<br>awareness is created about hemoglobin deficiency and<br>related diseases |