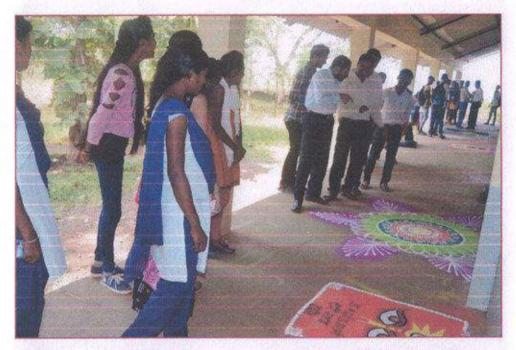

#### १) रांगोळी स्पर्धा -

दिनांक ८ डिसेंबर २०२१ रोजी रांगोळी स्पर्धा घेण्यात आली. या स्पर्धेचे उद्घाटन मा. खासदार रामसेठ ठाकूर ( चेअरमन महाविद्यालय विकास समिती ) यांनी केले. मा. अँड. भगीरथ शिंदे (व्हाँ. चेअरमन रयत शिक्षण संस्था सातारा. ) ,महाविद्यालयचे प्राचार्य डाॅ.एल. डी. भोर, उपप्राचार्य व विज्ञान शाखाप्रमुख प्रा. एस. ई. सैंदनशिव, वाणिज्य शाखाप्रमुख प्रा. एस. जी. मेंगाळ, कला शाखाप्रमुख डाॅ. एस. एच. जाधव , कार्यालय प्रमुख मा. अविनास पाटील व इतर प्राध्यापक उपस्थित होते.

#### सहभागी विद्यार्थी -

या स्पर्धेमध्ये एकूण १७ ग्रुपचे ३२ विद्यार्थी होते .रांगोळीचे परीक्षण प्रा. एस. ई. सैंदनशिव, डॉ. एस. एच. जाधव, प्रा. डॉ. एस. के. पवार यांनी केले.

#### रांगोळी स्पर्धेचे विषय –

- १) व्यक्तिरेखा
- २) निसर्गचित्र
- ३) वारली चित्र
- ४) वास्तव स्थितीचे रेखाटन