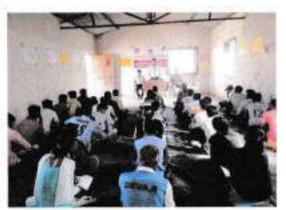

#### Report of Event/Programme

| Name of the Department/ Committee                                                            | Department of Zoology                                                                                                        |
|----------------------------------------------------------------------------------------------|------------------------------------------------------------------------------------------------------------------------------|
| Name of the Head                                                                             | Dr. S.K. Pawar                                                                                                               |
| Title of the Event/ Programme                                                                | Hemoglobin Checking Camp (Extension activity under MoU)                                                                      |
| Date /Period of Event/ Programme                                                             | Monday, 04th April 2022 at 12.30 pm (IST)                                                                                    |
| Objective of the event/Programme                                                             | To check the hemoglobin of tribal adolescent girls and women                                                                 |
| Sponsored Agency /Institute                                                                  | Arts, Science and Commerce College, Mokhada, Dist:<br>Palghar                                                                |
| Total No. of the Participants                                                                | 31                                                                                                                           |
| Total No. of the Teacher Participants                                                        | 04                                                                                                                           |
| Name of the Expert /Invitee/Lecturer<br>(With Designation, Contact, Address & email<br>etc.) | Ms. Vanita Kharpade,<br>Aroehan Foundation, Mokhada, Dist. Palghar                                                           |
| Venue of the Event/ Programme                                                                | Z.P. Primary School Warghadpada, Tal. Mokhada                                                                                |
| Programme Outcome                                                                            | Hemoglobin of the girls and women is checked and<br>awareness is created about hemoglobin deficiency and<br>related diseases |