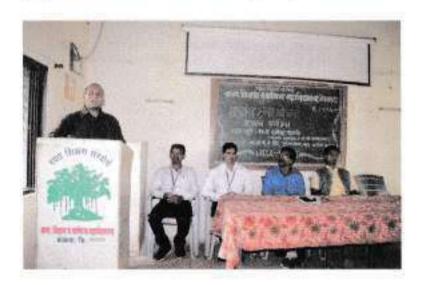

#### Inauguration of Hb Checking Camp

Day and Date: Monday, 04/04/2022,

Time: 12.30 pm

Introduction and Welcome:

Dr. S.K. Pawar

(Head, Department of Zoology)

Felicitation of the dignitaries

Speech of Chief Guest:

Mr. Amit Narkar

(AROEHAN Foundation,

Mokhada)

Presidential Speech:

Dr. L.D. Bhor

Vote of thanks:

Mr. K.K. Pardhi

Anchoring:

Mr. P.R. Havale