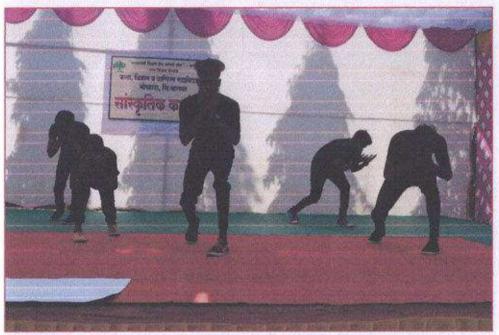

#### ७) वत्कृत्व स्पर्धा -

रयत शिक्षण संस्थेच्या, कला,विज्ञान व वाणिज्य महाविद्यालय मोखाडा येथे रयत शिक्षण संस्थेचे अध्यक्ष आदरणीय शरदरावजी पवारसाहेब यांच्या ८१ व्या वाढदिवसानिमित्त सांस्कृतिक, इंग्रजीव मराठी विभागाच्या संयुक्त विद्यमाने दिनांक १५ डिसेंबर २०२१ रोजी "लोकनेते शरदरावजी पवार वत्कृत्वस्पर्धा" घेण्यात आली.महाविद्यालयातील एकूण १० विद्यार्थी स्पर्धेत भाग घेवून शरदराव पवार साहेब देशाच्या दुसन्या हरित क्रांतीचे प्रणेते: लोकनेते पद्मविभूषण खासदार शरदरावजी पवारविषयी वत्कृत्व सादर केले. वत्कृत्व स्पर्धेचे परीक्षण प्रा. डॉ.एस.एच.जाधव, आणि प्रा.एस.जी. मेंगाळ यांनी केले. कार्यक्रमाचे अध्यक्ष महाविद्यालयाचे प्राचार्य डॉ.एल.डी.भोर यांनी आपले मत व्यक्त करतांना मा.शरदराव पवार साहेबांचे जीवनकार्य, आपल्याला व्यवहार ज्ञान असायला हवे. आणि आपण वत्कृत्व जपायला हवे. चांगले वत्कृत्व करण्यासाठी वाचन महत्त्वाचे असून आपण वाचनाची गोडी निर्माण करायला हवी. हे विचार त्यांनी मनोगतातून व्यक्त केले.

सहभागी विद्यार्थी - एकुण १० विद्यार्थी सहभागी झाले.

सदर कार्यक्रमात प्राध्यापक व ६४ विद्यार्थी होते. कार्यक्रमाचे सूत्रसंचालन प्रा.आर.डी.घाटाळ यांनी केले. आभारप्रदर्शन प्रा. टी. एम. पराडके यांनी केले.

स्मांस्कृतिक विभाग