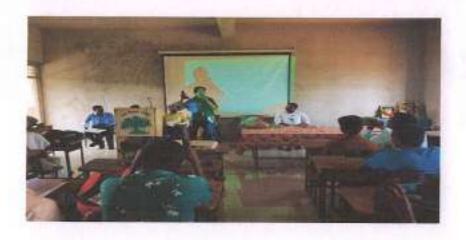

#### ७) वत्कृत्व स्पर्धा -

रयत शिक्षण संस्थेच्या, कला,विज्ञान व वाणिज्य महाविद्यालय मोखाडा येथे रयत शिक्षण संस्थेचे अध्यक्ष आदरणीय शरदरावजी पवारसाहेब यांच्या ८१ व्या वाढदिवसानिमित्त सांस्कृतिक, इंग्रजीव मराठी विभागाच्या संयुक्त विद्यमाने दिनांक १५ डिसेंबर २०२१ रोजी "लोकनेते शरदरावजी पवार वत्कृत्वस्पर्धा" घेण्यात आली.महाविद्यालयातील एकूण १० विद्यार्थी स्पर्धेत भाग घेवून शरदराव पवार साहेब देशाच्या दुसन्या हरित क्रांतीचे प्रणेते: लोकनेते पद्मविभूषण खासदार शरदरावजी पवारविषयी वत्कृत्व सादर केले. वत्कृत्व स्पर्धेचे परीक्षण प्रा. डॉ.एस.एच.जाधव, आणि प्रा.एस.जी. मेंगाळ यांनी केले. कार्यक्रमाचे अध्यक्ष महाविद्यालयाचे प्राचार्य डॉ.एल.डी.भोर यांनी आपले मत व्यक्त करतांना मा.शरदराव पवार साहेबांचे जीवनकार्य, आपल्याला व्यवहार ज्ञान असायला हवे. आणि आपण वत्कृत्व जपायला हवे. चांगले वत्कृत्व करण्यासाठी वाचन महत्त्वाचे असून आपण वाचनाची गोडी निर्माण करायला हवी. हे विचार त्यांनी मनोगतातून व्यक्त केले.

सहभागी विद्यार्थी - एकुण १० विद्यार्थी सहभागी झाले.

सदर कार्यक्रमात प्राध्यापक व ६४ विद्यार्थी होते. कार्यक्रमाचे सूत्रसंचालन प्रा.आर.डी.घाटाळ यांनी केले. आभारप्रदर्शन प्रा. टी. एम. पराडके यांनी केले.

स्मांस्कृतिक विभाग