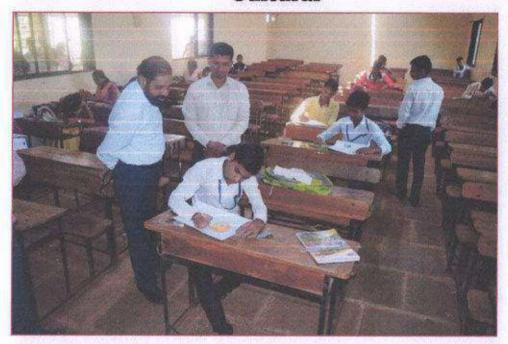

#### Report of Event/Programme

| Name of the Department/ Committee                                                            | Department of Zoology                                                                                                        |
|----------------------------------------------------------------------------------------------|------------------------------------------------------------------------------------------------------------------------------|
| Name of the Head                                                                             | Dr. S.K. Pawar                                                                                                               |
| Title of the Event/ Programme                                                                | Hemoglobin Checking Camp (Extension activity under MoU)                                                                      |
| Date /Period of Event/ Programme                                                             | Monday, 04th April 2022 at 12.30 pm (IST)                                                                                    |
| Objective of the event/Programme                                                             | To check the hemoglobin of tribal adolescent girls and women                                                                 |
| Sponsored Agency /Institute                                                                  | Arts, Science and Commerce College, Mokhada, Dist:<br>Palghar                                                                |
| Total No. of the Participants                                                                | 31                                                                                                                           |
| Total No. of the Teacher Participants                                                        | 04                                                                                                                           |
| Name of the Expert /Invitee/Lecturer<br>(With Designation, Contact, Address & email<br>etc.) | Ms. Vanita Kharpade,<br>Aroehan Foundation, Mokhada, Dist. Palghar                                                           |
| Venue of the Event/ Programme                                                                | Z.P. Primary School Warghadpada, Tal. Mokhada                                                                                |
| Programme Outcome                                                                            | Hemoglobin of the girls and women is checked and<br>awareness is created about hemoglobin deficiency and<br>related diseases |

Photo

Hemoglobin Checking

Science & Commerce College, Mokhada, Palghar-401604. Email:asecmokhada@gmail.com

NAAC accredited 'B' grade

Affiliated to University of Mumbai, Mumbai

Distribution of Pamphlet for awareness