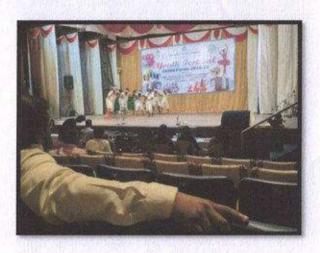

Cultural

Elocution Competition on occasion of Birthday of Sharadchandraji Pawarsaheb

2021-2022 Cultural

Elocution Competition on occasion of Birth Anniversary of Barr. P.G. Patil 17-12-2021

Student Participation in Youth Festival of University of Mumbai, Mumbai

| Date       | Name of the Competition                                                                                                      | Name of the Student       |
|------------|------------------------------------------------------------------------------------------------------------------------------|---------------------------|
| 21-01-2022 | Indian Classical Dance Competition at<br>54th Inter-Collegiate Cultural Youth<br>Festival, University of Mumbai, Mumbai      | Moule Lalita Anant        |
| 12-01-2022 | Mehandi Designing Competition at 54th<br>Inter-Collegiate Cultural Youth Festival,<br>University of Mumbai, Mumbai           | Jadhav Sunayana Badelal   |
| 12-01-2022 | Poster Making Competition at 54th<br>Inter-Collegiate Cultural Youth Festival,<br>University of Mumbai, Mumbai               | Gawali Harshala Suresh    |
| 17-01-2022 | Classical Instrumental Solo Competition<br>at 54th Inter-Collegiate Cultural Youth<br>Festival, University of Mumbai, Mumbai | Palawe Sagar Shiwram      |
| 15-01-2022 | Indian Classical Vocal Solo Competition<br>at 54th Inter-Collegiate Cultural Youth<br>Festival, University of Mumbai, Mumbai | Kashid Ashok Vishram      |
| 11-01-2022 | Cartooning Competition at 54th Inter-<br>Collegiate Cultural Youth Festival,<br>University of Mumbai, Mumbai                 | Gawit Chandrakant Janu    |
| 13-01-2022 | Elocution Competition at 54th Inter-<br>Collegiate Cultural Youth Festival,<br>University of Mumbai, Mumbai                  | Warghade Nilesh Chintaman |
| 14-01-2022 | Story Telling Competition at 54th Inter-<br>Collegiate Cultural Youth Festival,<br>University of Mumbai, Mumbai              | Korda Chandrakant Devram  |