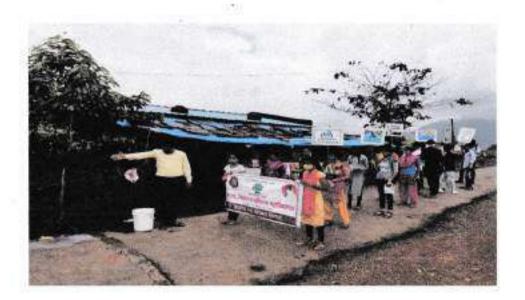

Photo

Hemoglobin Checking

Science & Commerce College, Mokhada, Palghar-401604. Email:asecmokhada@gmail.com

NAAC accredited 'B' grade

Affiliated to University of Mumbai, Mumbai

Distribution of Pamphlet for awareness

Ref. No.: By hand

Date: 01/04/2022

To, Mr. P.S. Mahajan, Head Teacher, Z.P. Primary School, Mokhada, Dist. Palghar

Subject: About organization of Hb checking camp

Respected sir,

With reference to above mentioned subject we are organizing an Hb check up camp for adolescent girls of your area in your school on Monday, 04th April 2022 at 12.30 pm. Please allow us to take the said program and provide us essential requirements.

With reference to above mentioned subject we are organizing an Hb check up camp for adolescent girls at Z.P. Primary School Warghadpada, Mokhada on Monday, 04th April 2022 at 12.30 pm. Please help us to check the Hb of adolescent girls through your expert team.