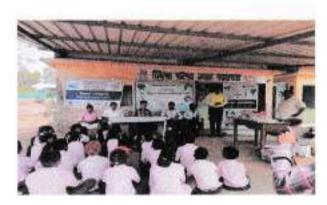

#### Report of Event/Programme

| Name of the Department/ Committee                                                            | Department of Zoology                                                                                                        |
|----------------------------------------------------------------------------------------------|------------------------------------------------------------------------------------------------------------------------------|
| Name of the Head                                                                             | Dr. S.K. Pawar                                                                                                               |
| Title of the Event/ Programme                                                                | Hemoglobin Checking Camp (Extension activity under MoU)                                                                      |
| Date /Period of Event/ Programme                                                             | Monday, 04th April 2022 at 12.30 pm (IST)                                                                                    |
| Objective of the event/Programme                                                             | To check the hemoglobin of tribal adolescent girls and women                                                                 |
| Sponsored Agency /Institute                                                                  | Arts, Science and Commerce College, Mokhada, Dist:<br>Palghar                                                                |
| Total No. of the Participants                                                                | 31                                                                                                                           |
| Total No. of the Teacher Participants                                                        | 04                                                                                                                           |
| Name of the Expert /Invitee/Lecturer<br>(With Designation, Contact, Address & email<br>etc.) | Ms. Vanita Kharpade,<br>Aroehan Foundation, Mokhada, Dist. Palghar                                                           |
| Venue of the Event/ Programme                                                                | Z.P. Primary School Warghadpada, Tal. Mokhada                                                                                |
| Programme Outcome                                                                            | Hemoglobin of the girls and women is checked and<br>awareness is created about hemoglobin deficiency and<br>related diseases |

#### Inauguration of Hb Checking Camp

Day and Date: Monday, 04/04/2022,

Time: 12.30 pm

Introduction and Welcome:

Dr. S.K. Pawar

(Head, Department of Zoology)

Felicitation of the dignitaries

Speech of Chief Guest:

Mr. Amit Narkar

(AROEHAN Foundation,

Mokhada)

Presidential Speech:

Dr. L.D. Bhor

Vote of thanks:

Mr. K.K. Pardhi

Anchoring:

Mr. P.R. Havale