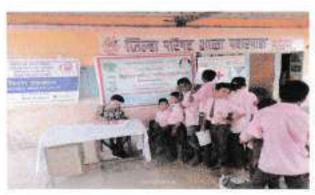

Photo

Hemoglobin Checking

Science & Commerce College, Mokhada, Palghar-401604. Email:asecmokhada@gmail.com

NAAC accredited 'B' grade

Affiliated to University of Mumbai, Mumbai

Distribution of Pamphlet for awareness

Ref. No.: By hand

Date: 01/04/2022

To, Mr. P.S. Mahajan, Head Teacher, Z.P. Primary School, Mokhada, Dist. Palghar

Subject: About organization of Hb checking camp

Respected sir,

With reference to above mentioned subject we are organizing an Hb check up camp for adolescent girls of your area in your school on Monday, 04th April 2022 at 12.30 pm. Please allow us to take the said program and provide us essential requirements.

With reference to above mentioned subject we are organizing an Hb check up camp for adolescent girls at Z.P. Primary School Warghadpada, Mokhada on Monday, 04th April 2022 at 12.30 pm. Please help us to check the Hb of adolescent girls through your expert team.