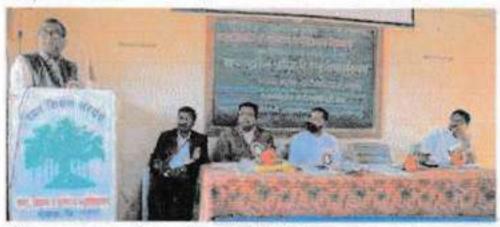

#### 'लोकनेते शरदरावजी पवार यांच्या वाढदिवसानिमित्त विविध उपक्रमांचे आयोजन अहवाल

रयत शिक्षण संस्थेच्या, कला,विज्ञान व वाणिज्य महाविद्यालय मोखाडा येथे रयत शिक्षण संस्थेचे अध्यक्ष आदरणीय शरदरावजी पवारसाहेब यांच्या ८१ व्या वाढदिवसानिमित्त सांस्कृतिक, इंग्रजीव मराठी विभागाच्या संयुक्त विद्यमाने विविध उपक्रमांचे आयोजन करण्यात आले होते.

#### १) रांगोळी स्पर्धा -

दिनांक ८ डिसेंबर २०२१ रोजी रांगोळी स्पर्धा घेण्यात आली. या स्पर्धेचे उद्घाटन मा. खासदार रामसेठ ठाकूर ( चेअरमन महाविद्यालय विकास समिती ) यांनी केले. मा. अँड. भगीरथ शिंदे (व्हाँ. चेअरमन रयत शिक्षण संस्था सातारा. ) ,महाविद्यालयचे प्राचार्य डाॅ.एल. डी. भोर, उपप्राचार्य व विज्ञान शाखाप्रमुख प्रा. एस. ई. सैंदनशिव, वाणिज्य शाखाप्रमुख प्रा. एस. जी. मेंगाळ, कला शाखाप्रमुख डाॅ. एस. एच. जाधव , कार्यालय प्रमुख मा. अविनास पाटील व इतर प्राध्यापक उपस्थित होते.