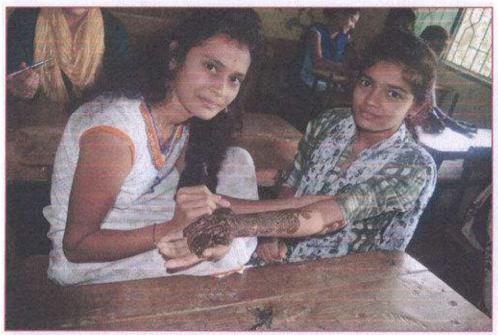

On the occasion of Birthday of President of Rayat Shikshan Sanstha, Satara Hon. Shri. Sharadchandraji Pawar Saheb various competitions were organized in the college. Rangoli Competition was organized on the 8th December 2021. In this competition total 32 students took active participation. Essay Writing Competition was also organized on 8th December 2021 in which total 41 students submitted their essays on the given topics. Elocution competition was organized on 15th December 2021. Various topics were given to the students and motivated to participate in this competition. Total 10 students participated in the competition. To motivate artistic minds of the students mehandi competition was organized. In the mehandi competition 11 students participated actively. Debate competition was organized on 8th December 2021. Total 14 students

Arts Science and Common De College Mokhada, Dist. Palghar

2021-2022 Cultural

Rangoli Competition on occasion of Birthday of Sharadchandraji Pawarsaheb 08-12-2021

Participation in Mehandi Competition at Youth Festival of University of Mumbai, Mumbai

#### Arts, Science and Commerce College, Mokhada, Dist. Palghar

2021-2022

Mehandi Competition on the occasion of Birth Day of Hon. Sharadchandraji Pawarsaheb Date: 15-12-2022

#### Student List

| Sr. No. | Name of the Student         |
|---------|-----------------------------|
| 1.      | Dhodi Pranali Nivrutti      |
| 2.      | Mali Nisha Mohan            |
| 3.      | Murkute Vaishali Mangalu    |
| 4.      | Patekar Chanchala Kashinath |
| 5.      | Jadhav Harshada Kashinath   |
| 6.      | Bhoye Jayvanti Shravan      |
| 7.      | Randive Chaitali Santosh    |
| 8.      | Bhusare Savita Raghunath    |
| 9.      | Mahajan Dipali Satish       |
| 10.     | Thosar Vaishnavi Pramod     |
| 11.     | Raut Sushma Bandu           |