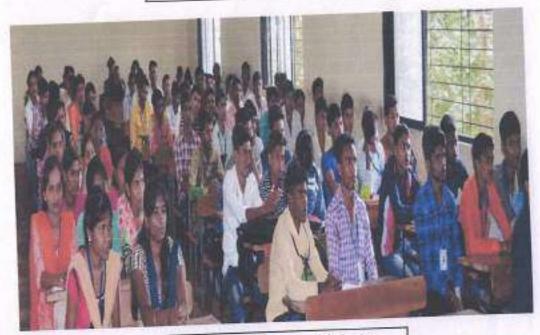

#### ७) वत्कृत्व स्पर्धा -

रयत शिक्षण संस्थेच्या, कला,विज्ञान व वाणिज्य महाविद्यालय मोखाडा येथे रयत शिक्षण संस्थेचे अध्यक्ष आदरणीय शरदरावजी पवारसाहेब यांच्या ८१ व्या वाढदिवसानिमित्त सांस्कृतिक, इंग्रजीव मराठी विभागाच्या संयुक्त विद्यमाने दिनांक १५ डिसेंबर २०२१ रोजी "लोकनेते शरदरावजी पवार वत्कृत्वस्पर्धा" घेण्यात आली.महाविद्यालयातील एकूण १० विद्यार्थी स्पर्धेत भाग घेवून शरदराव पवार साहेब देशाच्या दुसन्या हरित क्रांतीचे प्रणेते: लोकनेते पद्मविभूषण खासदार शरदरावजी पवारविषयी वत्कृत्व सादर केले. वत्कृत्व स्पर्धेचे परीक्षण प्रा. डॉ.एस.एच.जाधव, आणि प्रा.एस.जी. मेंगाळ यांनी केले. कार्यक्रमाचे अध्यक्ष महाविद्यालयाचे प्राचार्य डॉ.एल.डी.भोर यांनी आपले मत व्यक्त करतांना मा.शरदराव पवार साहेबांचे जीवनकार्य, आपल्याला व्यवहार ज्ञान असायला हवे. आणि आपण वत्कृत्व जपायला हवे. चांगले वत्कृत्व करण्यासाठी वाचन महत्त्वाचे असून आपण वाचनाची गोडी निर्माण करायला हवी. हे विचार त्यांनी मनोगतातून व्यक्त केले.

सहभागी विद्यार्थी - एकुण १० विद्यार्थी सहभागी झाले.

सदर कार्यक्रमात प्राध्यापक व ६४ विद्यार्थी होते. कार्यक्रमाचे सूत्रसंचालन प्रा.आर.डी.घाटाळ यांनी केले. आभारप्रदर्शन प्रा. टी. एम. पराडके यांनी केले.

स्मांस्कृतिक विभाग