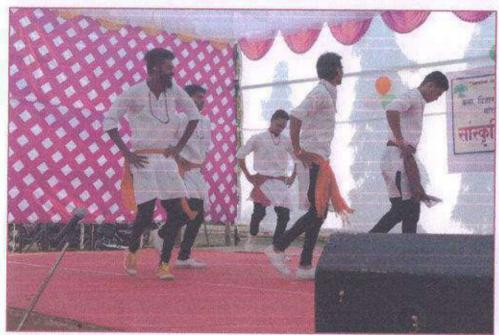

#### 'लोकनेते शरदरावजी पवार यांच्या वाढदिवसानिमित्त विविध उपक्रमांचे आयोजन अहवाल

रयत शिक्षण संस्थेच्या, कला,विज्ञान व वाणिज्य महाविद्यालय मोखाडा येथे रयत शिक्षण संस्थेचे अध्यक्ष आदरणीय शरदरावजी पवारसाहेब यांच्या ८१ व्या वाढदिवसानिमित्त सांस्कृतिक, इंग्रजीव मराठी विभागाच्या संयुक्त विद्यमाने विविध उपक्रमांचे आयोजन करण्यात आले होते.

#### ७) वत्कृत्व स्पर्धा -

रयत शिक्षण संस्थेच्या, कला,विज्ञान व वाणिज्य महाविद्यालय मोखाडा येथे रयत शिक्षण संस्थेचे अध्यक्ष आदरणीय शरदरावजी पवारसाहेब यांच्या ८१ व्या वाढदिवसानिमित्त सांस्कृतिक, इंग्रजीव मराठी विभागाच्या संयुक्त विद्यमाने दिनांक १५ डिसेंबर २०२१ रोजी "लोकनेते शरदरावजी पवार वत्कृत्वस्पर्धा" घेण्यात आली.महाविद्यालयातील एकूण १० विद्यार्थी स्पर्धेत भाग घेवून शरदराव पवार साहेब देशाच्या दुसन्या हरित क्रांतीचे प्रणेते: लोकनेते पद्मविभूषण खासदार शरदरावजी पवारविषयी वत्कृत्व सादर केले. वत्कृत्व स्पर्धेचे परीक्षण प्रा. डॉ.एस.एच.जाधव, आणि प्रा.एस.जी. मेंगाळ यांनी केले. कार्यक्रमाचे अध्यक्ष महाविद्यालयाचे प्राचार्य डॉ.एल.डी.भोर यांनी आपले मत व्यक्त करतांना मा.शरदराव पवार साहेबांचे जीवनकार्य, आपल्याला व्यवहार ज्ञान असायला हवे. आणि आपण वत्कृत्व जपायला हवे. चांगले वत्कृत्व करण्यासाठी वाचन महत्त्वाचे असून आपण वाचनाची गोडी निर्माण करायला हवी. हे विचार त्यांनी मनोगतातून व्यक्त केले.

सहभागी विद्यार्थी - एकुण १० विद्यार्थी सहभागी झाले.

सदर कार्यक्रमात प्राध्यापक व ६४ विद्यार्थी होते. कार्यक्रमाचे सूत्रसंचालन प्रा.आर.डी.घाटाळ यांनी केले. आभारप्रदर्शन प्रा. टी. एम. पराडके यांनी केले.

स्मांस्कृतिक विभाग