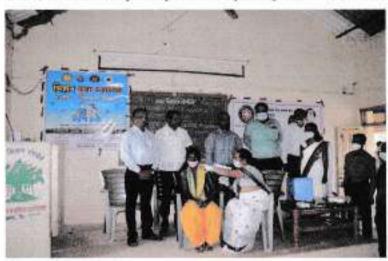

#### Report of Event/Programme

| Name of the Department/ Committee                                                            | Department of Zoology                                                                                                        |
|----------------------------------------------------------------------------------------------|------------------------------------------------------------------------------------------------------------------------------|
| Name of the Head                                                                             | Dr. S.K. Pawar                                                                                                               |
| Title of the Event/ Programme                                                                | Hemoglobin Checking Camp (Extension activity under MoU)                                                                      |
| Date /Period of Event/ Programme                                                             | Monday, 04th April 2022 at 12.30 pm (IST)                                                                                    |
| Objective of the event/Programme                                                             | To check the hemoglobin of tribal adolescent girls and women                                                                 |
| Sponsored Agency /Institute                                                                  | Arts, Science and Commerce College, Mokhada, Dist:<br>Palghar                                                                |
| Total No. of the Participants                                                                | 31                                                                                                                           |
| Total No. of the Teacher Participants                                                        | 04                                                                                                                           |
| Name of the Expert /Invitee/Lecturer<br>(With Designation, Contact, Address & email<br>etc.) | Ms. Vanita Kharpade,<br>Aroehan Foundation, Mokhada, Dist. Palghar                                                           |
| Venue of the Event/ Programme                                                                | Z.P. Primary School Warghadpada, Tal. Mokhada                                                                                |
| Programme Outcome                                                                            | Hemoglobin of the girls and women is checked and<br>awareness is created about hemoglobin deficiency and<br>related diseases |

Photo

Hemoglobin Checking

Science & Commerce College, Mokhada, Palghar-401604. Email:asecmokhada@gmail.com

NAAC accredited 'B' grade

Affiliated to University of Mumbai, Mumbai

Distribution of Pamphlet for awareness