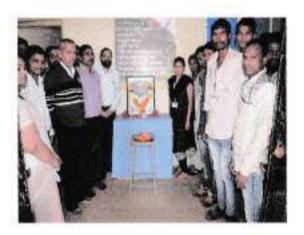

#### Report of Event/Programme

| Name of the Department/ Committee                                                            | Department of Zoology                                                                                                        |
|----------------------------------------------------------------------------------------------|------------------------------------------------------------------------------------------------------------------------------|
| Name of the Head                                                                             | Dr. S.K. Pawar                                                                                                               |
| Title of the Event/ Programme                                                                | Hemoglobin Checking Camp (Extension activity under MoU)                                                                      |
| Date /Period of Event/ Programme                                                             | Monday, 04th April 2022 at 12.30 pm (IST)                                                                                    |
| Objective of the event/Programme                                                             | To check the hemoglobin of tribal adolescent girls and women                                                                 |
| Sponsored Agency /Institute                                                                  | Arts, Science and Commerce College, Mokhada, Dist:<br>Palghar                                                                |
| Total No. of the Participants                                                                | 31                                                                                                                           |
| Total No. of the Teacher Participants                                                        | 04                                                                                                                           |
| Name of the Expert /Invitee/Lecturer<br>(With Designation, Contact, Address & email<br>etc.) | Ms. Vanita Kharpade,<br>Aroehan Foundation, Mokhada, Dist. Palghar                                                           |
| Venue of the Event/ Programme                                                                | Z.P. Primary School Warghadpada, Tal. Mokhada                                                                                |
| Programme Outcome                                                                            | Hemoglobin of the girls and women is checked and<br>awareness is created about hemoglobin deficiency and<br>related diseases |

#### Inauguration of Hb Checking Camp

Day and Date: Monday, 04/04/2022,

Time: 12.30 pm

Introduction and Welcome:

Dr. S.K. Pawar

(Head, Department of Zoology)

Felicitation of the dignitaries

Speech of Chief Guest:

Mr. Amit Narkar

(AROEHAN Foundation,

Mokhada)

Presidential Speech:

Dr. L.D. Bhor

Vote of thanks:

Mr. K.K. Pardhi

Anchoring: