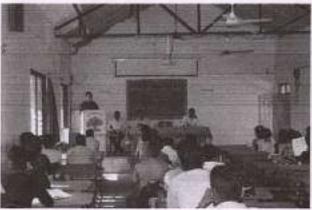

#### Report of Event/Programme

| Name of the Department/ Committee                                                            | Department of Zoology                                                                                                        |
|----------------------------------------------------------------------------------------------|------------------------------------------------------------------------------------------------------------------------------|
| Name of the Head                                                                             | Dr. S.K. Pawar                                                                                                               |
| Title of the Event/ Programme                                                                | Hemoglobin Checking Camp (Extension activity under MoU)                                                                      |
| Date /Period of Event/ Programme                                                             | Monday, 04th April 2022 at 12.30 pm (IST)                                                                                    |
| Objective of the event/Programme                                                             | To check the hemoglobin of tribal adolescent girls and women                                                                 |
| Sponsored Agency /Institute                                                                  | Arts, Science and Commerce College, Mokhada, Dist:<br>Palghar                                                                |
| Total No. of the Participants                                                                | 31                                                                                                                           |
| Total No. of the Teacher Participants                                                        | 04                                                                                                                           |
| Name of the Expert /Invitee/Lecturer<br>(With Designation, Contact, Address & email<br>etc.) | Ms. Vanita Kharpade,<br>Aroehan Foundation, Mokhada, Dist. Palghar                                                           |
| Venue of the Event/ Programme                                                                | Z.P. Primary School Warghadpada, Tal. Mokhada                                                                                |
| Programme Outcome                                                                            | Hemoglobin of the girls and women is checked and<br>awareness is created about hemoglobin deficiency and<br>related diseases |

Photo

Hemoglobin Checking

Science & Commerce College, Mokhada, Palghar-401604. Email:asecmokhada@gmail.com

NAAC accredited 'B' grade

Affiliated to University of Mumbai, Mumbai

Distribution of Pamphlet for awareness