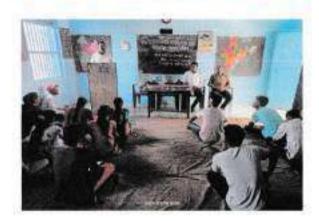

#### 'लोकनेते शरदरावजी पवार यांच्या वाढदिवसानिमित्त विविध उपक्रमांचे आयोजन अहवाल

रयत शिक्षण संस्थेच्या, कला,विज्ञान व वाणिज्य महाविद्यालय मोखाडा येथे रयत शिक्षण संस्थेचे अध्यक्ष आदरणीय शरदरावजी पवारसाहेब यांच्या ८१ व्या वाढदिवसानिमित्त सांस्कृतिक, इंग्रजीव मराठी विभागाच्या संयुक्त विद्यमाने विविध उपक्रमांचे आयोजन करण्यात आले होते.

#### १) रांगोळी स्पर्धा -

दिनांक ८ डिसेंबर २०२१ रोजी रांगोळी स्पर्धा घेण्यात आली. या स्पर्धेचे उद्घाटन मा. खासदार रामसेठ ठाकूर ( चेअरमन महाविद्यालय विकास समिती ) यांनी केले. मा. अँड. भगीरथ शिंदे (व्हाँ. चेअरमन रयत शिक्षण संस्था सातारा. ) ,महाविद्यालयचे प्राचार्य डाॅ.एल. डी. भोर, उपप्राचार्य व विज्ञान शाखाप्रमुख प्रा. एस. ई. सैंदनशिव, वाणिज्य शाखाप्रमुख प्रा. एस. जी. मेंगाळ, कला शाखाप्रमुख डाॅ. एस. एच. जाधव , कार्यालय प्रमुख मा. अविनास पाटील व इतर प्राध्यापक उपस्थित होते.