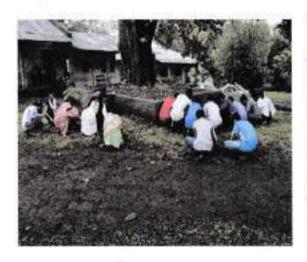

#### १) रांगोळी स्पर्धा -

दिनांक ८ डिसेंबर २०२१ रोजी रांगोळी स्पर्धा घेण्यात आली. या स्पर्धेचे उद्घाटन मा. खासदार रामसेठ ठाकूर ( चेअरमन महाविद्यालय विकास समिती ) यांनी केले. मा. अँड. भगीरथ शिंदे (व्हाँ. चेअरमन रयत शिक्षण संस्था सातारा. ) ,महाविद्यालयचे प्राचार्य डाॅ.एल. डी. भोर, उपप्राचार्य व विज्ञान शाखाप्रमुख प्रा. एस. ई. सैंदनशिव, वाणिज्य शाखाप्रमुख प्रा. एस. जी. मेंगाळ, कला शाखाप्रमुख डाॅ. एस. एच. जाधव , कार्यालय प्रमुख मा. अविनास पाटील व इतर प्राध्यापक उपस्थित होते.

#### सहभागी विद्यार्थी -

या स्पर्धेमध्ये एकूण १७ ग्रुपचे ३२ विद्यार्थी होते .रांगोळीचे परीक्षण प्रा. एस. ई. सैंदनशिव, डॉ. एस. एच. जाधव, प्रा. डॉ. एस. के. पवार यांनी केले.

#### रांगोळी स्पर्धेचे विषय –

- १) व्यक्तिरेखा
- २) निसर्गचित्र
- ३) वारली चित्र
- ४) वास्तव स्थितीचे रेखाटन