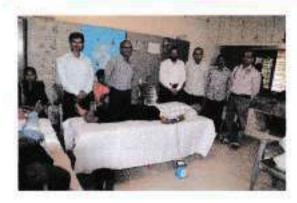

#### Report of Event/Programme

| Name of the Department/ Committee                                                            | Department of Zoology                                                                                                        |
|----------------------------------------------------------------------------------------------|------------------------------------------------------------------------------------------------------------------------------|
| Name of the Head                                                                             | Dr. S.K. Pawar                                                                                                               |
| Title of the Event/ Programme                                                                | Hemoglobin Checking Camp (Extension activity under MoU)                                                                      |
| Date /Period of Event/ Programme                                                             | Monday, 04th April 2022 at 12.30 pm (IST)                                                                                    |
| Objective of the event/Programme                                                             | To check the hemoglobin of tribal adolescent girls and women                                                                 |
| Sponsored Agency /Institute                                                                  | Arts, Science and Commerce College, Mokhada, Dist:<br>Palghar                                                                |
| Total No. of the Participants                                                                | 31                                                                                                                           |
| Total No. of the Teacher Participants                                                        | 04                                                                                                                           |
| Name of the Expert /Invitee/Lecturer<br>(With Designation, Contact, Address & email<br>etc.) | Ms. Vanita Kharpade,<br>Aroehan Foundation, Mokhada, Dist. Palghar                                                           |
| Venue of the Event/ Programme                                                                | Z.P. Primary School Warghadpada, Tal. Mokhada                                                                                |
| Programme Outcome                                                                            | Hemoglobin of the girls and women is checked and<br>awareness is created about hemoglobin deficiency and<br>related diseases |

Photo

Hemoglobin Checking

Science & Commerce College, Mokhada, Palghar-401604. Email:asecmokhada@gmail.com

NAAC accredited 'B' grade

Affiliated to University of Mumbai, Mumbai

Distribution of Pamphlet for awareness

#### Inauguration of Hb Checking Camp

Day and Date: Monday, 04/04/2022,

Time: 12.30 pm

Introduction and Welcome:

Dr. S.K. Pawar

(Head, Department of Zoology)

Felicitation of the dignitaries

Speech of Chief Guest: