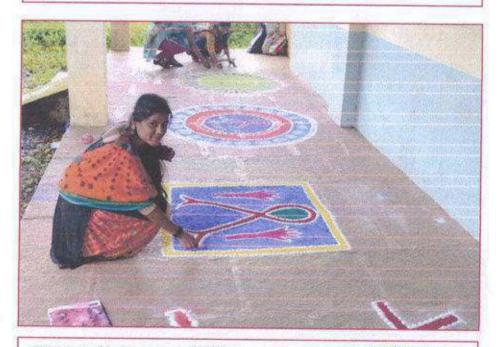

#### १) रांगोळी स्पर्धा -

दिनांक ८ डिसेंबर २०२१ रोजी रांगोळी स्पर्धा घेण्यात आली. या स्पर्धेचे उद्घाटन मा. खासदार रामसेठ ठाकूर ( चेअरमन महाविद्यालय विकास समिती ) यांनी केले. मा. अँड. भगीरथ शिंदे (व्हाँ. चेअरमन रयत शिक्षण संस्था सातारा. ) ,महाविद्यालयचे प्राचार्य डाॅ.एल. डी. भोर, उपप्राचार्य व विज्ञान शाखाप्रमुख प्रा. एस. ई. सैंदनशिव, वाणिज्य शाखाप्रमुख प्रा. एस. जी. मेंगाळ, कला शाखाप्रमुख डाॅ. एस. एच. जाधव , कार्यालय प्रमुख मा. अविनास पाटील व इतर प्राध्यापक उपस्थित होते.

#### सहभागी विद्यार्थी -

या स्पर्धेमध्ये एकूण १७ ग्रुपचे ३२ विद्यार्थी होते .रांगोळीचे परीक्षण प्रा. एस. ई. सैंदनशिव, डॉ. एस. एच. जाधव, प्रा. डॉ. एस. के. पवार यांनी केले.

#### रांगोळी स्पर्धेचे विषय –

- १) व्यक्तिरेखा
- २) निसर्गचित्र
- ३) वारली चित्र
- ४) वास्तव स्थितीचे रेखाटन