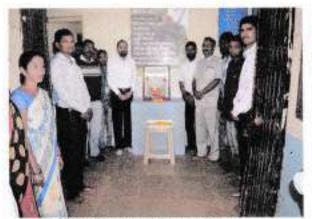

#### Report of Event/Programme

| Name of the Department/ Committee                                                            | Department of Zoology                                                                                                        |
|----------------------------------------------------------------------------------------------|------------------------------------------------------------------------------------------------------------------------------|
| Name of the Head                                                                             | Dr. S.K. Pawar                                                                                                               |
| Title of the Event/ Programme                                                                | Hemoglobin Checking Camp (Extension activity under MoU)                                                                      |
| Date /Period of Event/ Programme                                                             | Monday, 04th April 2022 at 12.30 pm (IST)                                                                                    |
| Objective of the event/Programme                                                             | To check the hemoglobin of tribal adolescent girls and women                                                                 |
| Sponsored Agency /Institute                                                                  | Arts, Science and Commerce College, Mokhada, Dist:<br>Palghar                                                                |
| Total No. of the Participants                                                                | 31                                                                                                                           |
| Total No. of the Teacher Participants                                                        | 04                                                                                                                           |
| Name of the Expert /Invitee/Lecturer<br>(With Designation, Contact, Address & email<br>etc.) | Ms. Vanita Kharpade,<br>Aroehan Foundation, Mokhada, Dist. Palghar                                                           |
| Venue of the Event/ Programme                                                                | Z.P. Primary School Warghadpada, Tal. Mokhada                                                                                |
| Programme Outcome                                                                            | Hemoglobin of the girls and women is checked and<br>awareness is created about hemoglobin deficiency and<br>related diseases |

#### Inauguration of Hb Checking Camp

Day and Date: Monday, 04/04/2022,

Time: 12.30 pm

Introduction and Welcome:

Dr. S.K. Pawar

(Head, Department of Zoology)

Felicitation of the dignitaries

Speech of Chief Guest:

Mr. Amit Narkar

(AROEHAN Foundation,

Mokhada)

Presidential Speech:

Dr. L.D. Bhor

Vote of thanks:

Mr. K.K. Pardhi

Anchoring: