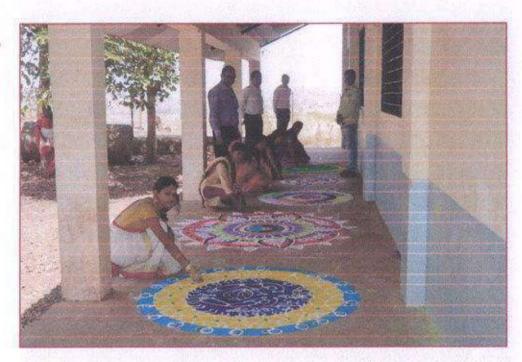

#### १) रांगोळी स्पर्धा -

दिनांक ८ डिसेंबर २०२१ रोजी रांगोळी स्पर्धा घेण्यात आली. या स्पर्धेचे उद्घाटन मा. खासदार रामसेठ ठाकूर ( चेअरमन महाविद्यालय विकास समिती ) यांनी केले. मा. अँड. भगीरथ शिंदे (व्हाँ. चेअरमन रयत शिक्षण संस्था सातारा. ) ,महाविद्यालयचे प्राचार्य डाॅ.एल. डी. भोर, उपप्राचार्य व विज्ञान शाखाप्रमुख प्रा. एस. ई. सैंदनशिव, वाणिज्य शाखाप्रमुख प्रा. एस. जी. मेंगाळ, कला शाखाप्रमुख डाॅ. एस. एच. जाधव , कार्यालय प्रमुख मा. अविनास पाटील व इतर प्राध्यापक उपस्थित होते.

#### सहभागी विद्यार्थी -

या स्पर्धेमध्ये एकूण १७ ग्रुपचे ३२ विद्यार्थी होते .रांगोळीचे परीक्षण प्रा. एस. ई. सैंदनशिव, डॉ. एस. एच. जाधव, प्रा. डॉ. एस. के. पवार यांनी केले.

#### रांगोळी स्पर्धेचे विषय –

- १) व्यक्तिरेखा
- २) निसर्गचित्र
- ३) वारली चित्र
- ४) वास्तव स्थितीचे रेखाटन