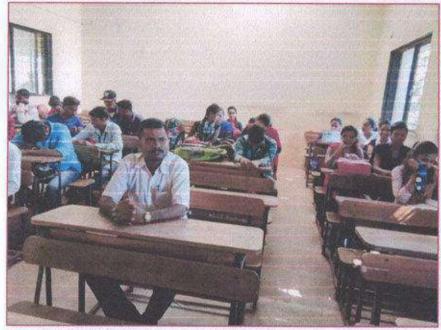

#### Report of Event/Programme

| Name of the Department/ Committee                                                            | Department of Zoology                                                                                                        |
|----------------------------------------------------------------------------------------------|------------------------------------------------------------------------------------------------------------------------------|
| Name of the Head                                                                             | Dr. S.K. Pawar                                                                                                               |
| Title of the Event/ Programme                                                                | Hemoglobin Checking Camp (Extension activity under MoU)                                                                      |
| Date /Period of Event/ Programme                                                             | Monday, 04th April 2022 at 12.30 pm (IST)                                                                                    |
| Objective of the event/Programme                                                             | To check the hemoglobin of tribal adolescent girls and women                                                                 |
| Sponsored Agency /Institute                                                                  | Arts, Science and Commerce College, Mokhada, Dist:<br>Palghar                                                                |
| Total No. of the Participants                                                                | 31                                                                                                                           |
| Total No. of the Teacher Participants                                                        | 04                                                                                                                           |
| Name of the Expert /Invitee/Lecturer<br>(With Designation, Contact, Address & email<br>etc.) | Ms. Vanita Kharpade,<br>Aroehan Foundation, Mokhada, Dist. Palghar                                                           |
| Venue of the Event/ Programme                                                                | Z.P. Primary School Warghadpada, Tal. Mokhada                                                                                |
| Programme Outcome                                                                            | Hemoglobin of the girls and women is checked and<br>awareness is created about hemoglobin deficiency and<br>related diseases |

Photo

Hemoglobin Checking

Science & Commerce College, Mokhada, Palghar-401604. Email:asecmokhada@gmail.com

NAAC accredited 'B' grade

Affiliated to University of Mumbai, Mumbai

Distribution of Pamphlet for awareness