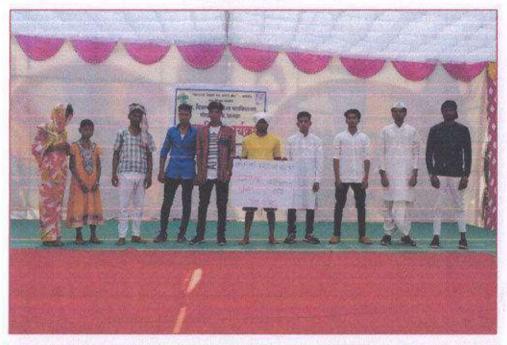

#### ७) वत्कृत्व स्पर्धा -

रयत शिक्षण संस्थेच्या, कला,विज्ञान व वाणिज्य महाविद्यालय मोखाडा येथे रयत शिक्षण संस्थेचे अध्यक्ष आदरणीय शरदरावजी पवारसाहेब यांच्या ८१ व्या वाढदिवसानिमित्त सांस्कृतिक, इंग्रजीव मराठी विभागाच्या संयुक्त विद्यमाने दिनांक १५ डिसेंबर २०२१ रोजी "लोकनेते शरदरावजी पवार वत्कृत्वस्पर्धा" घेण्यात आली.महाविद्यालयातील एकूण १० विद्यार्थी स्पर्धेत भाग घेवून शरदराव पवार साहेब देशाच्या दुसन्या हरित क्रांतीचे प्रणेते: लोकनेते पद्मविभूषण खासदार शरदरावजी पवारविषयी वत्कृत्व सादर केले. वत्कृत्व स्पर्धेचे परीक्षण प्रा. डॉ.एस.एच.जाधव, आणि प्रा.एस.जी. मेंगाळ यांनी केले. कार्यक्रमाचे अध्यक्ष महाविद्यालयाचे प्राचार्य डॉ.एल.डी.भोर यांनी आपले मत व्यक्त करतांना मा.शरदराव पवार साहेबांचे जीवनकार्य, आपल्याला व्यवहार ज्ञान असायला हवे. आणि आपण वत्कृत्व जपायला हवे. चांगले वत्कृत्व करण्यासाठी वाचन महत्त्वाचे असून आपण वाचनाची गोडी निर्माण करायला हवी. हे विचार त्यांनी मनोगतातून व्यक्त केले.

सहभागी विद्यार्थी - एकुण १० विद्यार्थी सहभागी झाले.

सदर कार्यक्रमात प्राध्यापक व ६४ विद्यार्थी होते. कार्यक्रमाचे सूत्रसंचालन प्रा.आर.डी.घाटाळ यांनी केले. आभारप्रदर्शन प्रा. टी. एम. पराडके यांनी केले.

स्मांस्कृतिक विभाग