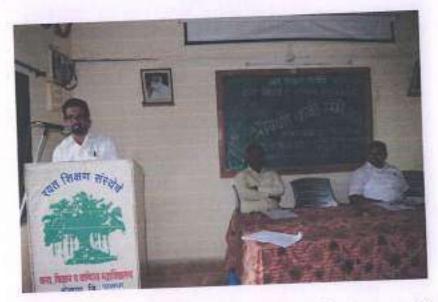

#### Report of Event/Programme

| Name of the Department/ Committee                                                            | Department of Zoology                                                                                                        |
|----------------------------------------------------------------------------------------------|------------------------------------------------------------------------------------------------------------------------------|
| Name of the Head                                                                             | Dr. S.K. Pawar                                                                                                               |
| Title of the Event/ Programme                                                                | Hemoglobin Checking Camp (Extension activity under MoU)                                                                      |
| Date /Period of Event/ Programme                                                             | Monday, 04th April 2022 at 12.30 pm (IST)                                                                                    |
| Objective of the event/Programme                                                             | To check the hemoglobin of tribal adolescent girls and women                                                                 |
| Sponsored Agency /Institute                                                                  | Arts, Science and Commerce College, Mokhada, Dist:<br>Palghar                                                                |
| Total No. of the Participants                                                                | 31                                                                                                                           |
| Total No. of the Teacher Participants                                                        | 04                                                                                                                           |
| Name of the Expert /Invitee/Lecturer<br>(With Designation, Contact, Address & email<br>etc.) | Ms. Vanita Kharpade,<br>Aroehan Foundation, Mokhada, Dist. Palghar                                                           |
| Venue of the Event/ Programme                                                                | Z.P. Primary School Warghadpada, Tal. Mokhada                                                                                |
| Programme Outcome                                                                            | Hemoglobin of the girls and women is checked and<br>awareness is created about hemoglobin deficiency and<br>related diseases |

#### Inauguration of Hb Checking Camp

Day and Date: Monday, 04/04/2022,

Time: 12.30 pm

Introduction and Welcome:

Dr. S.K. Pawar

(Head, Department of Zoology)

Felicitation of the dignitaries

Speech of Chief Guest:

Mr. Amit Narkar

(AROEHAN Foundation,

Mokhada)

Presidential Speech:

Dr. L.D. Bhor

Vote of thanks:

Mr. K.K. Pardhi

Anchoring: