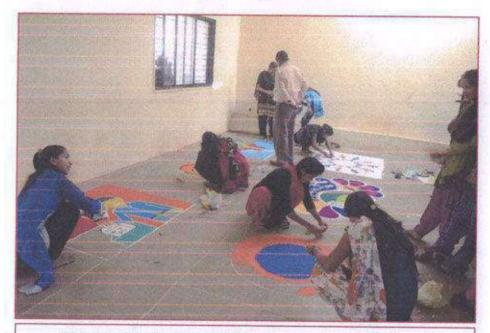

#### १) रांगोळी स्पर्धा -

दिनांक ८ डिसेंबर २०२१ रोजी रांगोळी स्पर्धा घेण्यात आली. या स्पर्धेचे उद्घाटन मा. खासदार रामसेठ ठाकूर ( चेअरमन महाविद्यालय विकास समिती ) यांनी केले. मा. अँड. भगीरथ शिंदे (व्हाँ. चेअरमन रयत शिक्षण संस्था सातारा. ) ,महाविद्यालयचे प्राचार्य डाॅ.एल. डी. भोर, उपप्राचार्य व विज्ञान शाखाप्रमुख प्रा. एस. ई. सैंदनशिव, वाणिज्य शाखाप्रमुख प्रा. एस. जी. मेंगाळ, कला शाखाप्रमुख डाॅ. एस. एच. जाधव , कार्यालय प्रमुख मा. अविनास पाटील व इतर प्राध्यापक उपस्थित होते.

#### सहभागी विद्यार्थी -

या स्पर्धेमध्ये एकूण १७ ग्रुपचे ३२ विद्यार्थी होते .रांगोळीचे परीक्षण प्रा. एस. ई. सैंदनशिव, डॉ. एस. एच. जाधव, प्रा. डॉ. एस. के. पवार यांनी केले.

#### रांगोळी स्पर्धेचे विषय –

- १) व्यक्तिरेखा
- २) निसर्गचित्र
- ३) वारली चित्र
- ४) वास्तव स्थितीचे रेखाटन