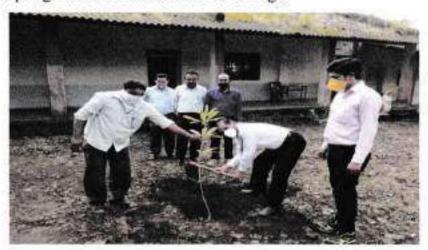

#### Report of Event/Programme

| Name of the Department/ Committee                                                            | Department of Zoology                                                                                                        |
|----------------------------------------------------------------------------------------------|------------------------------------------------------------------------------------------------------------------------------|
| Name of the Head                                                                             | Dr. S.K. Pawar                                                                                                               |
| Title of the Event/ Programme                                                                | Hemoglobin Checking Camp (Extension activity under MoU)                                                                      |
| Date /Period of Event/ Programme                                                             | Monday, 04th April 2022 at 12.30 pm (IST)                                                                                    |
| Objective of the event/Programme                                                             | To check the hemoglobin of tribal adolescent girls and women                                                                 |
| Sponsored Agency /Institute                                                                  | Arts, Science and Commerce College, Mokhada, Dist:<br>Palghar                                                                |
| Total No. of the Participants                                                                | 31                                                                                                                           |
| Total No. of the Teacher Participants                                                        | 04                                                                                                                           |
| Name of the Expert /Invitee/Lecturer<br>(With Designation, Contact, Address & email<br>etc.) | Ms. Vanita Kharpade,<br>Aroehan Foundation, Mokhada, Dist. Palghar                                                           |
| Venue of the Event/ Programme                                                                | Z.P. Primary School Warghadpada, Tal. Mokhada                                                                                |
| Programme Outcome                                                                            | Hemoglobin of the girls and women is checked and<br>awareness is created about hemoglobin deficiency and<br>related diseases |

Photo

Hemoglobin Checking

Science & Commerce College, Mokhada, Palghar-401604. Email:asecmokhada@gmail.com

NAAC accredited 'B' grade

Affiliated to University of Mumbai, Mumbai

Distribution of Pamphlet for awareness