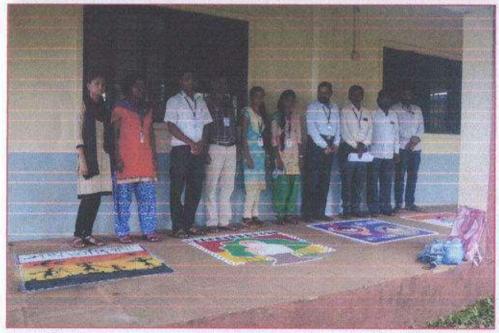

#### १) रांगोळी स्पर्धा -

दिनांक ८ डिसेंबर २०२१ रोजी रांगोळी स्पर्धा घेण्यात आली. या स्पर्धेचे उद्घाटन मा. खासदार रामसेठ ठाकूर ( चेअरमन महाविद्यालय विकास समिती ) यांनी केले. मा. अँड. भगीरथ शिंदे (व्हाँ. चेअरमन रयत शिक्षण संस्था सातारा. ) ,महाविद्यालयचे प्राचार्य डाॅ.एल. डी. भोर, उपप्राचार्य व विज्ञान शाखाप्रमुख प्रा. एस. ई. सैंदनशिव, वाणिज्य शाखाप्रमुख प्रा. एस. जी. मेंगाळ, कला शाखाप्रमुख डाॅ. एस. एच. जाधव , कार्यालय प्रमुख मा. अविनास पाटील व इतर प्राध्यापक उपस्थित होते.

#### सहभागी विद्यार्थी -

या स्पर्धेमध्ये एकूण १७ ग्रुपचे ३२ विद्यार्थी होते .रांगोळीचे परीक्षण प्रा. एस. ई. सैंदनशिव, डॉ. एस. एच. जाधव, प्रा. डॉ. एस. के. पवार यांनी केले.

#### रांगोळी स्पर्धेचे विषय –

- १) व्यक्तिरेखा
- २) निसर्गचित्र
- ३) वारली चित्र
- ४) वास्तव स्थितीचे रेखाटन