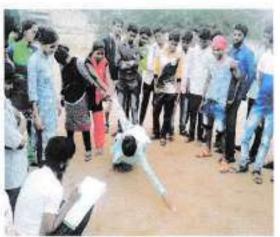

#### ७) वत्कृत्व स्पर्धा -

रयत शिक्षण संस्थेच्या, कला,विज्ञान व वाणिज्य महाविद्यालय मोखाडा येथे रयत शिक्षण संस्थेचे अध्यक्ष आदरणीय शरदरावजी पवारसाहेब यांच्या ८१ व्या वाढदिवसानिमित्त सांस्कृतिक, इंग्रजीव मराठी विभागाच्या संयुक्त विद्यमाने दिनांक १५ डिसेंबर २०२१ रोजी "लोकनेते शरदरावजी पवार वत्कृत्वस्पर्धा" घेण्यात आली.महाविद्यालयातील एकूण १० विद्यार्थी स्पर्धेत भाग घेवून शरदराव पवार साहेब देशाच्या दुसन्या हरित क्रांतीचे प्रणेते: लोकनेते पद्मविभूषण खासदार शरदरावजी पवारविषयी वत्कृत्व सादर केले. वत्कृत्व स्पर्धेचे परीक्षण प्रा. डॉ.एस.एच.जाधव, आणि प्रा.एस.जी. मेंगाळ यांनी केले. कार्यक्रमाचे अध्यक्ष महाविद्यालयाचे प्राचार्य डॉ.एल.डी.भोर यांनी आपले मत व्यक्त करतांना मा.शरदराव पवार साहेबांचे जीवनकार्य, आपल्याला व्यवहार ज्ञान असायला हवे. आणि आपण वत्कृत्व जपायला हवे. चांगले वत्कृत्व करण्यासाठी वाचन महत्त्वाचे असून आपण वाचनाची गोडी निर्माण करायला हवी. हे विचार त्यांनी मनोगतातून व्यक्त केले.

सहभागी विद्यार्थी - एकुण १० विद्यार्थी सहभागी झाले.

सदर कार्यक्रमात प्राध्यापक व ६४ विद्यार्थी होते. कार्यक्रमाचे सूत्रसंचालन प्रा.आर.डी.घाटाळ यांनी केले. आभारप्रदर्शन प्रा. टी. एम. पराडके यांनी केले.

स्मांस्कृतिक विभाग