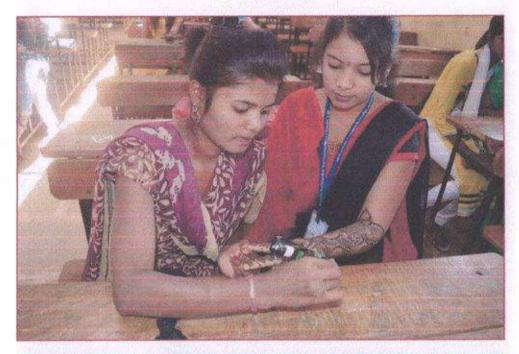

#### Arts, Science and Commerce College, Mokhada, Dist. Palghar

2021-2022

Mehandi Competition on the occasion of Birth Day of Hon. Sharadchandraji Pawarsaheb Date: 15-12-2022

#### Student List

| Sr. No. | Name of the Student         |
|---------|-----------------------------|
| 1.      | Dhodi Pranali Nivrutti      |
| 2.      | Mali Nisha Mohan            |
| 3.      | Murkute Vaishali Mangalu    |
| 4.      | Patekar Chanchala Kashinath |
| 5.      | Jadhav Harshada Kashinath   |
| 6.      | Bhoye Jayvanti Shravan      |
| 7.      | Randive Chaitali Santosh    |
| 8.      | Bhusare Savita Raghunath    |
| 9.      | Mahajan Dipali Satish       |
| 10.     | Thosar Vaishnavi Pramod     |
| 11.     | Raut Sushma Bandu           |

#### २०२१-२०२२

महाविद्यालयातील सर्व विद्यार्थ्यांना कळविण्यात येते कि रयत शिक्षण संस्थेचे अध्यक्ष मा. शरदचंद्रजी पवार साहेब यांच्या ८१व्या वाढदिवसानिमित्त आपल्या महाविद्यालयातील सांस्कृतिक विभागाच्या मार्फत बुधवार दि. ०८/१२/२०२१ रोजी मेहंदी स्पर्धा आयोजित करण्यात आली आहे. इच्छुक विद्यार्थ्यांनी आपली नावे डॉ. वाय . एच. उलवेकर यांच्याकडे दिनांक ६/१२/२०२१ पर्यंत द्यावीत.