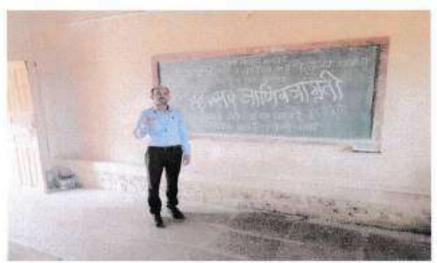

# Hemoglobin Checking Camp

ंतरल स्टेम्प विकाय दिकाण मोखाङ 2415 Principal at 3 0 NOV 2021

Herangelist. Palghar लायां कि रा १११९

भी डि. के. पारील वाशास्त्र, ता. मोसा

MEMORANDUM OF UNDERSTANDING (MoU)

#### Report of Event/Programme

| Name of the Department/ Committee                                                            | Department of Zoology                                                                                                        |
|----------------------------------------------------------------------------------------------|------------------------------------------------------------------------------------------------------------------------------|
| Name of the Head                                                                             | Dr. S.K. Pawar                                                                                                               |
| Title of the Event/ Programme                                                                | Hemoglobin Checking Camp (Extension activity under MoU)                                                                      |
| Date /Period of Event/ Programme                                                             | Monday, 04th April 2022 at 12.30 pm (IST)                                                                                    |
| Objective of the event/Programme                                                             | To check the hemoglobin of tribal adolescent girls and women                                                                 |
| Sponsored Agency /Institute                                                                  | Arts, Science and Commerce College, Mokhada, Dist:<br>Palghar                                                                |
| Total No. of the Participants                                                                | 31                                                                                                                           |
| Total No. of the Teacher Participants                                                        | 04                                                                                                                           |
| Name of the Expert /Invitee/Lecturer<br>(With Designation, Contact, Address & email<br>etc.) | Ms. Vanita Kharpade,<br>Aroehan Foundation, Mokhada, Dist. Palghar                                                           |
| Venue of the Event/ Programme                                                                | Z.P. Primary School Warghadpada, Tal. Mokhada                                                                                |
| Programme Outcome                                                                            | Hemoglobin of the girls and women is checked and<br>awareness is created about hemoglobin deficiency and<br>related diseases |