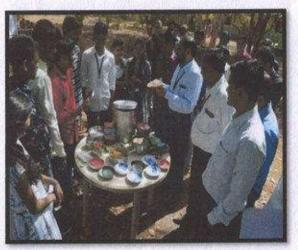

#### Report of Event/Programme

| Name of the Department/ Committee                                                            | Department of Zoology                                                                                                        |
|----------------------------------------------------------------------------------------------|------------------------------------------------------------------------------------------------------------------------------|
| Name of the Head                                                                             | Dr. S.K. Pawar                                                                                                               |
| Title of the Event/ Programme                                                                | Hemoglobin Checking Camp (Extension activity under MoU)                                                                      |
| Date /Period of Event/ Programme                                                             | Monday, 04th April 2022 at 12.30 pm (IST)                                                                                    |
| Objective of the event/Programme                                                             | To check the hemoglobin of tribal adolescent girls and women                                                                 |
| Sponsored Agency /Institute                                                                  | Arts, Science and Commerce College, Mokhada, Dist:<br>Palghar                                                                |
| Total No. of the Participants                                                                | 31                                                                                                                           |
| Total No. of the Teacher Participants                                                        | 04                                                                                                                           |
| Name of the Expert /Invitee/Lecturer<br>(With Designation, Contact, Address & email<br>etc.) | Ms. Vanita Kharpade,<br>Aroehan Foundation, Mokhada, Dist. Palghar                                                           |
| Venue of the Event/ Programme                                                                | Z.P. Primary School Warghadpada, Tal. Mokhada                                                                                |
| Programme Outcome                                                                            | Hemoglobin of the girls and women is checked and<br>awareness is created about hemoglobin deficiency and<br>related diseases |

Photo

Hemoglobin Checking

Science & Commerce College, Mokhada, Palghar-401604. Email:asecmokhada@gmail.com

NAAC accredited 'B' grade

Affiliated to University of Mumbai, Mumbai

Distribution of Pamphlet for awareness