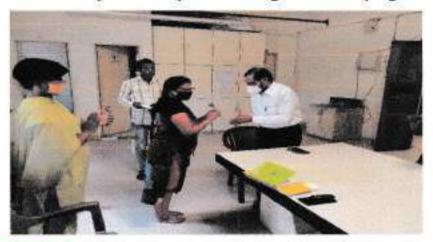

#### Report of Event/Programme

| Name of the Department/ Committee                                                            | Department of Zoology                                                                                                        |
|----------------------------------------------------------------------------------------------|------------------------------------------------------------------------------------------------------------------------------|
| Name of the Head                                                                             | Dr. S.K. Pawar                                                                                                               |
| Title of the Event/ Programme                                                                | Hemoglobin Checking Camp (Extension activity under MoU)                                                                      |
| Date /Period of Event/ Programme                                                             | Monday, 04th April 2022 at 12.30 pm (IST)                                                                                    |
| Objective of the event/Programme                                                             | To check the hemoglobin of tribal adolescent girls and women                                                                 |
| Sponsored Agency /Institute                                                                  | Arts, Science and Commerce College, Mokhada, Dist:<br>Palghar                                                                |
| Total No. of the Participants                                                                | 31                                                                                                                           |
| Total No. of the Teacher Participants                                                        | 04                                                                                                                           |
| Name of the Expert /Invitee/Lecturer<br>(With Designation, Contact, Address & email<br>etc.) | Ms. Vanita Kharpade,<br>Aroehan Foundation, Mokhada, Dist. Palghar                                                           |
| Venue of the Event/ Programme                                                                | Z.P. Primary School Warghadpada, Tal. Mokhada                                                                                |
| Programme Outcome                                                                            | Hemoglobin of the girls and women is checked and<br>awareness is created about hemoglobin deficiency and<br>related diseases |

Photo

Hemoglobin Checking

Science & Commerce College, Mokhada, Palghar-401604. Email:asecmokhada@gmail.com

NAAC accredited 'B' grade

Affiliated to University of Mumbai, Mumbai

Distribution of Pamphlet for awareness