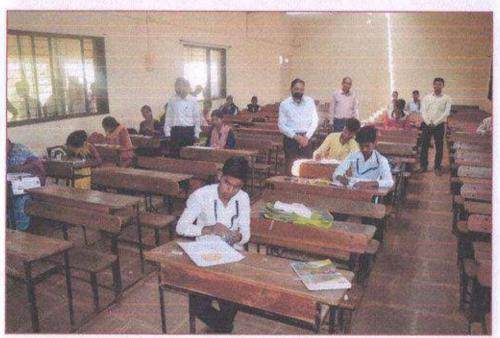

#### Report of Event/Programme

| Name of the Department/ Committee                                                            | Department of Zoology                                                                                                        |
|----------------------------------------------------------------------------------------------|------------------------------------------------------------------------------------------------------------------------------|
| Name of the Head                                                                             | Dr. S.K. Pawar                                                                                                               |
| Title of the Event/ Programme                                                                | Hemoglobin Checking Camp (Extension activity under MoU)                                                                      |
| Date /Period of Event/ Programme                                                             | Monday, 04th April 2022 at 12.30 pm (IST)                                                                                    |
| Objective of the event/Programme                                                             | To check the hemoglobin of tribal adolescent girls and women                                                                 |
| Sponsored Agency /Institute                                                                  | Arts, Science and Commerce College, Mokhada, Dist:<br>Palghar                                                                |
| Total No. of the Participants                                                                | 31                                                                                                                           |
| Total No. of the Teacher Participants                                                        | 04                                                                                                                           |
| Name of the Expert /Invitee/Lecturer<br>(With Designation, Contact, Address & email<br>etc.) | Ms. Vanita Kharpade,<br>Aroehan Foundation, Mokhada, Dist. Palghar                                                           |
| Venue of the Event/ Programme                                                                | Z.P. Primary School Warghadpada, Tal. Mokhada                                                                                |
| Programme Outcome                                                                            | Hemoglobin of the girls and women is checked and<br>awareness is created about hemoglobin deficiency and<br>related diseases |

Photo

Hemoglobin Checking

Science & Commerce College, Mokhada, Palghar-401604. Email:asecmokhada@gmail.com

NAAC accredited 'B' grade

Affiliated to University of Mumbai, Mumbai

Distribution of Pamphlet for awareness