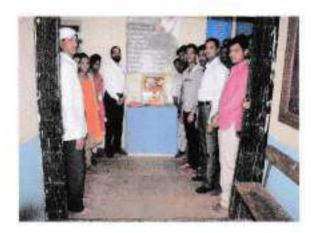

#### Report of Event/Programme

| Name of the Department/ Committee                                                            | Department of Zoology                                                                                                        |
|----------------------------------------------------------------------------------------------|------------------------------------------------------------------------------------------------------------------------------|
| Name of the Head                                                                             | Dr. S.K. Pawar                                                                                                               |
| Title of the Event/ Programme                                                                | Hemoglobin Checking Camp (Extension activity under MoU)                                                                      |
| Date /Period of Event/ Programme                                                             | Monday, 04th April 2022 at 12.30 pm (IST)                                                                                    |
| Objective of the event/Programme                                                             | To check the hemoglobin of tribal adolescent girls and women                                                                 |
| Sponsored Agency /Institute                                                                  | Arts, Science and Commerce College, Mokhada, Dist:<br>Palghar                                                                |
| Total No. of the Participants                                                                | 31                                                                                                                           |
| Total No. of the Teacher Participants                                                        | 04                                                                                                                           |
| Name of the Expert /Invitee/Lecturer<br>(With Designation, Contact, Address & email<br>etc.) | Ms. Vanita Kharpade,<br>Aroehan Foundation, Mokhada, Dist. Palghar                                                           |
| Venue of the Event/ Programme                                                                | Z.P. Primary School Warghadpada, Tal. Mokhada                                                                                |
| Programme Outcome                                                                            | Hemoglobin of the girls and women is checked and<br>awareness is created about hemoglobin deficiency and<br>related diseases |

#### Inauguration of Hb Checking Camp

Day and Date: Monday, 04/04/2022,

Time: 12.30 pm

Introduction and Welcome:

Dr. S.K. Pawar

(Head, Department of Zoology)

Felicitation of the dignitaries

Speech of Chief Guest:

Mr. Amit Narkar

(AROEHAN Foundation,

Mokhada)

Presidential Speech:

Dr. L.D. Bhor

Vote of thanks:

Mr. K.K. Pardhi

Anchoring: