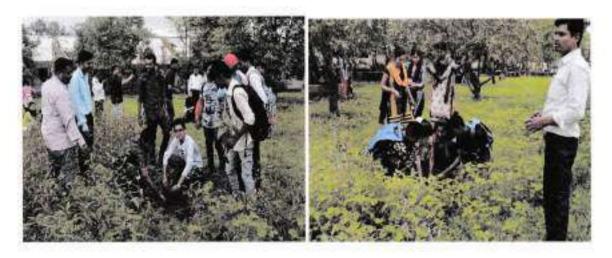

#### Report of Event/Programme

| Name of the Department/ Committee                                                            | Department of Zoology                                                                                                        |
|----------------------------------------------------------------------------------------------|------------------------------------------------------------------------------------------------------------------------------|
| Name of the Head                                                                             | Dr. S.K. Pawar                                                                                                               |
| Title of the Event/ Programme                                                                | Hemoglobin Checking Camp (Extension activity under MoU)                                                                      |
| Date /Period of Event/ Programme                                                             | Monday, 04th April 2022 at 12.30 pm (IST)                                                                                    |
| Objective of the event/Programme                                                             | To check the hemoglobin of tribal adolescent girls and women                                                                 |
| Sponsored Agency /Institute                                                                  | Arts, Science and Commerce College, Mokhada, Dist:<br>Palghar                                                                |
| Total No. of the Participants                                                                | 31                                                                                                                           |
| Total No. of the Teacher Participants                                                        | 04                                                                                                                           |
| Name of the Expert /Invitee/Lecturer<br>(With Designation, Contact, Address & email<br>etc.) | Ms. Vanita Kharpade,<br>Aroehan Foundation, Mokhada, Dist. Palghar                                                           |
| Venue of the Event/ Programme                                                                | Z.P. Primary School Warghadpada, Tal. Mokhada                                                                                |
| Programme Outcome                                                                            | Hemoglobin of the girls and women is checked and<br>awareness is created about hemoglobin deficiency and<br>related diseases |

Photo

Hemoglobin Checking

Science & Commerce College, Mokhada, Palghar-401604. Email:asecmokhada@gmail.com

NAAC accredited 'B' grade

Affiliated to University of Mumbai, Mumbai

Distribution of Pamphlet for awareness