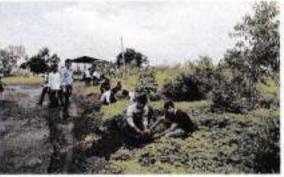

#### Report of Event/Programme

| Name of the Department/ Committee                                                            | Department of Zoology                                                                                                        |
|----------------------------------------------------------------------------------------------|------------------------------------------------------------------------------------------------------------------------------|
| Name of the Head                                                                             | Dr. S.K. Pawar                                                                                                               |
| Title of the Event/ Programme                                                                | Hemoglobin Checking Camp (Extension activity under MoU)                                                                      |
| Date /Period of Event/ Programme                                                             | Monday, 04th April 2022 at 12.30 pm (IST)                                                                                    |
| Objective of the event/Programme                                                             | To check the hemoglobin of tribal adolescent girls and women                                                                 |
| Sponsored Agency /Institute                                                                  | Arts, Science and Commerce College, Mokhada, Dist:<br>Palghar                                                                |
| Total No. of the Participants                                                                | 31                                                                                                                           |
| Total No. of the Teacher Participants                                                        | 04                                                                                                                           |
| Name of the Expert /Invitee/Lecturer<br>(With Designation, Contact, Address & email<br>etc.) | Ms. Vanita Kharpade,<br>Aroehan Foundation, Mokhada, Dist. Palghar                                                           |
| Venue of the Event/ Programme                                                                | Z.P. Primary School Warghadpada, Tal. Mokhada                                                                                |
| Programme Outcome                                                                            | Hemoglobin of the girls and women is checked and<br>awareness is created about hemoglobin deficiency and<br>related diseases |

#### आरोग्य तपासणी शिबीर

स्थळः जि . प. प्राथमिक शाळा, वारघडपाडा, ता. मोखाडा, जि. पालघर ; दि.: ०४/०४/२०२२