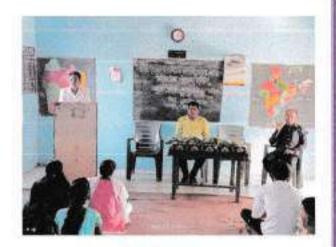

#### Inauguration of Hb Checking Camp

Day and Date: Monday, 04/04/2022,

Time: 12.30 pm

Introduction and Welcome:

Dr. S.K. Pawar

(Head, Department of Zoology)

Felicitation of the dignitaries

Speech of Chief Guest:

Mr. Amit Narkar

(AROEHAN Foundation,

Mokhada)

Presidential Speech:

Dr. L.D. Bhor

Vote of thanks:

Mr. K.K. Pardhi

Anchoring:

Mr. P.R. Havale