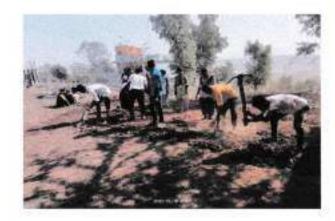

#### Report of Event/Programme

| Name of the Department/ Committee                                                            | Department of Zoology                                                                                                        |
|----------------------------------------------------------------------------------------------|------------------------------------------------------------------------------------------------------------------------------|
| Name of the Head                                                                             | Dr. S.K. Pawar                                                                                                               |
| Title of the Event/ Programme                                                                | Hemoglobin Checking Camp (Extension activity under MoU)                                                                      |
| Date /Period of Event/ Programme                                                             | Monday, 04th April 2022 at 12.30 pm (IST)                                                                                    |
| Objective of the event/Programme                                                             | To check the hemoglobin of tribal adolescent girls and women                                                                 |
| Sponsored Agency /Institute                                                                  | Arts, Science and Commerce College, Mokhada, Dist:<br>Palghar                                                                |
| Total No. of the Participants                                                                | 31                                                                                                                           |
| Total No. of the Teacher Participants                                                        | 04                                                                                                                           |
| Name of the Expert /Invitee/Lecturer<br>(With Designation, Contact, Address & email<br>etc.) | Ms. Vanita Kharpade,<br>Aroehan Foundation, Mokhada, Dist. Palghar                                                           |
| Venue of the Event/ Programme                                                                | Z.P. Primary School Warghadpada, Tal. Mokhada                                                                                |
| Programme Outcome                                                                            | Hemoglobin of the girls and women is checked and<br>awareness is created about hemoglobin deficiency and<br>related diseases |

Photo

Hemoglobin Checking

Science & Commerce College, Mokhada, Palghar-401604. Email:asecmokhada@gmail.com

NAAC accredited 'B' grade

Affiliated to University of Mumbai, Mumbai

Distribution of Pamphlet for awareness