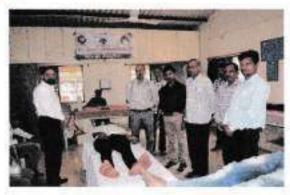

#### Report of Event/Programme

| Name of the Department/ Committee                                                            | Department of Zoology                                                                                                        |
|----------------------------------------------------------------------------------------------|------------------------------------------------------------------------------------------------------------------------------|
| Name of the Head                                                                             | Dr. S.K. Pawar                                                                                                               |
| Title of the Event/ Programme                                                                | Hemoglobin Checking Camp (Extension activity under MoU)                                                                      |
| Date /Period of Event/ Programme                                                             | Monday, 04th April 2022 at 12.30 pm (IST)                                                                                    |
| Objective of the event/Programme                                                             | To check the hemoglobin of tribal adolescent girls and women                                                                 |
| Sponsored Agency /Institute                                                                  | Arts, Science and Commerce College, Mokhada, Dist:<br>Palghar                                                                |
| Total No. of the Participants                                                                | 31                                                                                                                           |
| Total No. of the Teacher Participants                                                        | 04                                                                                                                           |
| Name of the Expert /Invitee/Lecturer<br>(With Designation, Contact, Address & email<br>etc.) | Ms. Vanita Kharpade,<br>Aroehan Foundation, Mokhada, Dist. Palghar                                                           |
| Venue of the Event/ Programme                                                                | Z.P. Primary School Warghadpada, Tal. Mokhada                                                                                |
| Programme Outcome                                                                            | Hemoglobin of the girls and women is checked and<br>awareness is created about hemoglobin deficiency and<br>related diseases |

Photo

Hemoglobin Checking

Science & Commerce College, Mokhada, Palghar-401604. Email:asecmokhada@gmail.com

NAAC accredited 'B' grade

Affiliated to University of Mumbai, Mumbai

Distribution of Pamphlet for awareness

#### Inauguration of Hb Checking Camp

Day and Date: Monday, 04/04/2022,

Time: 12.30 pm

Introduction and Welcome:

Dr. S.K. Pawar

(Head, Department of Zoology)

Felicitation of the dignitaries

Speech of Chief Guest: