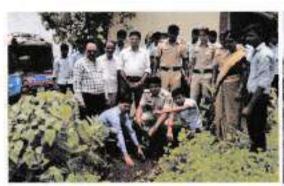

#### Report of Event/Programme

| Name of the Department/ Committee                                                            | Department of Zoology                                                                                                        |
|----------------------------------------------------------------------------------------------|------------------------------------------------------------------------------------------------------------------------------|
| Name of the Head                                                                             | Dr. S.K. Pawar                                                                                                               |
| Title of the Event/ Programme                                                                | Hemoglobin Checking Camp (Extension activity under MoU)                                                                      |
| Date /Period of Event/ Programme                                                             | Monday, 04th April 2022 at 12.30 pm (IST)                                                                                    |
| Objective of the event/Programme                                                             | To check the hemoglobin of tribal adolescent girls and women                                                                 |
| Sponsored Agency /Institute                                                                  | Arts, Science and Commerce College, Mokhada, Dist:<br>Palghar                                                                |
| Total No. of the Participants                                                                | 31                                                                                                                           |
| Total No. of the Teacher Participants                                                        | 04                                                                                                                           |
| Name of the Expert /Invitee/Lecturer<br>(With Designation, Contact, Address & email<br>etc.) | Ms. Vanita Kharpade,<br>Aroehan Foundation, Mokhada, Dist. Palghar                                                           |
| Venue of the Event/ Programme                                                                | Z.P. Primary School Warghadpada, Tal. Mokhada                                                                                |
| Programme Outcome                                                                            | Hemoglobin of the girls and women is checked and<br>awareness is created about hemoglobin deficiency and<br>related diseases |

Photo

Hemoglobin Checking

Science & Commerce College, Mokhada, Palghar-401604. Email:asecmokhada@gmail.com

NAAC accredited 'B' grade

Affiliated to University of Mumbai, Mumbai

Distribution of Pamphlet for awareness