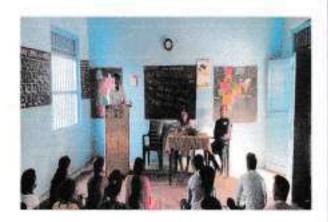

#### ७) वत्कृत्व स्पर्धा -

रयत शिक्षण संस्थेच्या, कला,विज्ञान व वाणिज्य महाविद्यालय मोखाडा येथे रयत शिक्षण संस्थेचे अध्यक्ष आदरणीय शरदरावजी पवारसाहेब यांच्या ८१ व्या वाढदिवसानिमित्त सांस्कृतिक, इंग्रजीव मराठी विभागाच्या संयुक्त विद्यमाने दिनांक १५ डिसेंबर २०२१ रोजी "लोकनेते शरदरावजी पवार वत्कृत्वस्पर्धा" घेण्यात आली.महाविद्यालयातील एकूण १० विद्यार्थी स्पर्धेत भाग घेवून शरदराव पवार साहेब देशाच्या दुसन्या हरित क्रांतीचे प्रणेते: लोकनेते पद्मविभूषण खासदार शरदरावजी पवारविषयी वत्कृत्व सादर केले. वत्कृत्व स्पर्धेचे परीक्षण प्रा. डॉ.एस.एच.जाधव, आणि प्रा.एस.जी. मेंगाळ यांनी केले. कार्यक्रमाचे अध्यक्ष महाविद्यालयाचे प्राचार्य डॉ.एल.डी.भोर यांनी आपले मत व्यक्त करतांना मा.शरदराव पवार साहेबांचे जीवनकार्य, आपल्याला व्यवहार ज्ञान असायला हवे. आणि आपण वत्कृत्व जपायला हवे. चांगले वत्कृत्व करण्यासाठी वाचन महत्त्वाचे असून आपण वाचनाची गोडी निर्माण करायला हवी. हे विचार त्यांनी मनोगतातून व्यक्त केले.

सहभागी विद्यार्थी - एकुण १० विद्यार्थी सहभागी झाले.

सदर कार्यक्रमात प्राध्यापक व ६४ विद्यार्थी होते. कार्यक्रमाचे सूत्रसंचालन प्रा.आर.डी.घाटाळ यांनी केले. आभारप्रदर्शन प्रा. टी. एम. पराडके यांनी केले.

स्मांस्कृतिक विभाग