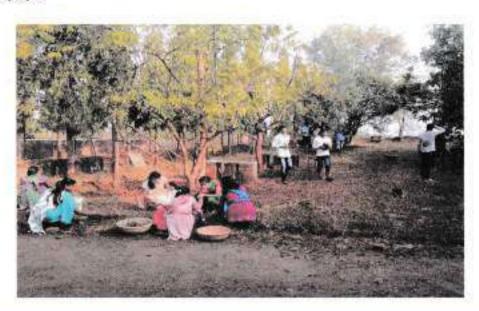

#### Report of Event/Programme

| Name of the Department/ Committee                                                            | Department of Zoology                                                                                                        |
|----------------------------------------------------------------------------------------------|------------------------------------------------------------------------------------------------------------------------------|
| Name of the Head                                                                             | Dr. S.K. Pawar                                                                                                               |
| Title of the Event/ Programme                                                                | Hemoglobin Checking Camp (Extension activity under MoU)                                                                      |
| Date /Period of Event/ Programme                                                             | Monday, 04th April 2022 at 12.30 pm (IST)                                                                                    |
| Objective of the event/Programme                                                             | To check the hemoglobin of tribal adolescent girls and women                                                                 |
| Sponsored Agency /Institute                                                                  | Arts, Science and Commerce College, Mokhada, Dist:<br>Palghar                                                                |
| Total No. of the Participants                                                                | 31                                                                                                                           |
| Total No. of the Teacher Participants                                                        | 04                                                                                                                           |
| Name of the Expert /Invitee/Lecturer<br>(With Designation, Contact, Address & email<br>etc.) | Ms. Vanita Kharpade,<br>Aroehan Foundation, Mokhada, Dist. Palghar                                                           |
| Venue of the Event/ Programme                                                                | Z.P. Primary School Warghadpada, Tal. Mokhada                                                                                |
| Programme Outcome                                                                            | Hemoglobin of the girls and women is checked and<br>awareness is created about hemoglobin deficiency and<br>related diseases |

#### आरोग्य तपासणी शिबीर

स्थळः जि . प. प्राथमिक शाळा, वारघडपाडा, ता. मोखाडा, जि. पालघर ; दि.: ०४/०४/२०२२

#### Hb Checking Camp

| Sr.<br>No. | Name of the Attendee     | Age | Hb % | Remark | Signature                |
|------------|--------------------------|-----|------|--------|--------------------------|
| 1)         | रेखका प्रकाश वारहाडे     | 23  | 4-1  | 1000   | Wing glasic              |
| 2          | किरा भधुकर आडी           | 21  | 7.2  | 1000   | 10-                      |
| 3)         | योशिया सेतीय माली        | 30  | 8.5  | 1 7/3/ | अभिगा अ                  |
| 4)         | धनकी शोगराम् भन्नाले     | 10) | 7.1  | 1000   |                          |
| 5)         | अक्रिया भारकन वास्त्रे   | 24  | 7-5  | 1000   | SHERMI NO                |
| 6)         | मंगलबेलास वारहारी        | 22  | 7.7  | 1000   | वारचंडे के है            |
| 7)         | क्रमण अभिता अभाव         | 25  | 7.3  | 1000   | संग्रह्म                 |
| 8)         | न्तुकींग वामचे कार्डार   | 23  | 6.8  | 1040   | 7/                       |
| 9)         | क्रमाल ह्यालीबर क्षेत्रर | 24  | 16.7 |        | AT ALICE                 |
| 10)        | शविता केलाश वास्त्री     | 25  | 6.9  |        | क. बा. महार              |
| 11)        | किता आभारात्र खेलाई      | 26  | 7.3  | 1000   | पुरुष के नार             |
| 15)        | सामाली क्षेत्र अभाको     | 17  | 8.6  | 1000   |                          |
| 13)        | विता राभदास ओडे          | 21  | 7.8  | (000)  | Conali                   |
| (4)        | माध्यमा ब्रिभाव स्केगारे | 20  | 8.0  | 1000   | भानिका भीराम             |
| 15)        | हेमा हिन आहे             | 22  | 10.7 | Hormal | हें हैं, जिंदे           |
| 14)        | ग्रीरी वह गमाण           | 16  | 6.7  | 1000   | 3121 5BM                 |
| 17)        | वेकावा देवराम खेताडे     | 17  | 7.9  | 1000   | Walado-                  |
| (8)        | भीमेंबाई भागाल अभाष      | 24  | 7.0  | 1000   | Orat-                    |
| 9)         | ज्ञाञ्जू अधिक भूमेट्     | 55  | 8.6  | 1000   | 5-Khammale               |
| (0)        | आशा भागांत्रा खाडे       | 24  | 6.2  | 4      |                          |
| 21)        | मनिषा मधद खोडे           | 23  | 7.4  | 1000   | D TO THE                 |
| 22)        | पार्वति सद ग्राभानी      | 21  | 10.9 | 1000   | भ. यांहे<br>गेलांस मी ना |