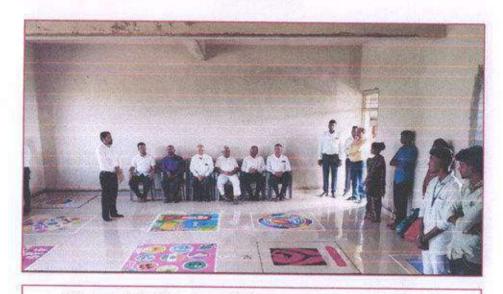

#### Report of Event/Programme

| Name of the Department/ Committee                                                            | Department of Zoology                                                                                                        |
|----------------------------------------------------------------------------------------------|------------------------------------------------------------------------------------------------------------------------------|
| Name of the Head                                                                             | Dr. S.K. Pawar                                                                                                               |
| Title of the Event/ Programme                                                                | Hemoglobin Checking Camp (Extension activity under MoU)                                                                      |
| Date /Period of Event/ Programme                                                             | Monday, 04th April 2022 at 12.30 pm (IST)                                                                                    |
| Objective of the event/Programme                                                             | To check the hemoglobin of tribal adolescent girls and women                                                                 |
| Sponsored Agency /Institute                                                                  | Arts, Science and Commerce College, Mokhada, Dist:<br>Palghar                                                                |
| Total No. of the Participants                                                                | 31                                                                                                                           |
| Total No. of the Teacher Participants                                                        | 04                                                                                                                           |
| Name of the Expert /Invitee/Lecturer<br>(With Designation, Contact, Address & email<br>etc.) | Ms. Vanita Kharpade,<br>Aroehan Foundation, Mokhada, Dist. Palghar                                                           |
| Venue of the Event/ Programme                                                                | Z.P. Primary School Warghadpada, Tal. Mokhada                                                                                |
| Programme Outcome                                                                            | Hemoglobin of the girls and women is checked and<br>awareness is created about hemoglobin deficiency and<br>related diseases |

#### Inauguration of Hb Checking Camp

Day and Date: Monday, 04/04/2022,

Time: 12.30 pm

Introduction and Welcome:

Dr. S.K. Pawar

(Head, Department of Zoology)

Felicitation of the dignitaries

Speech of Chief Guest:

Mr. Amit Narkar

(AROEHAN Foundation,

Mokhada)

Presidential Speech:

Dr. L.D. Bhor

Vote of thanks:

Mr. K.K. Pardhi

Anchoring:

Mr. P.R. Havale