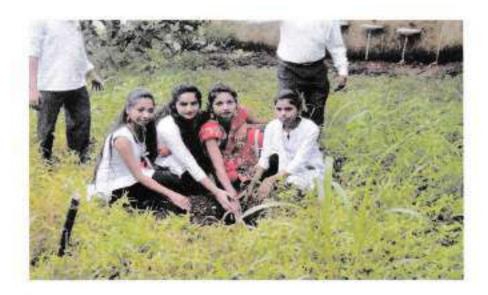

#### Report of Event/Programme

| Name of the Department/ Committee                                                            | Department of Zoology                                                                                                        |
|----------------------------------------------------------------------------------------------|------------------------------------------------------------------------------------------------------------------------------|
| Name of the Head                                                                             | Dr. S.K. Pawar                                                                                                               |
| Title of the Event/ Programme                                                                | Hemoglobin Checking Camp (Extension activity under MoU)                                                                      |
| Date /Period of Event/ Programme                                                             | Monday, 04th April 2022 at 12.30 pm (IST)                                                                                    |
| Objective of the event/Programme                                                             | To check the hemoglobin of tribal adolescent girls and women                                                                 |
| Sponsored Agency /Institute                                                                  | Arts, Science and Commerce College, Mokhada, Dist:<br>Palghar                                                                |
| Total No. of the Participants                                                                | 31                                                                                                                           |
| Total No. of the Teacher Participants                                                        | 04                                                                                                                           |
| Name of the Expert /Invitee/Lecturer<br>(With Designation, Contact, Address & email<br>etc.) | Ms. Vanita Kharpade,<br>Aroehan Foundation, Mokhada, Dist. Palghar                                                           |
| Venue of the Event/ Programme                                                                | Z.P. Primary School Warghadpada, Tal. Mokhada                                                                                |
| Programme Outcome                                                                            | Hemoglobin of the girls and women is checked and<br>awareness is created about hemoglobin deficiency and<br>related diseases |

Photo

Hemoglobin Checking

Science & Commerce College, Mokhada, Palghar-401604. Email:asecmokhada@gmail.com

NAAC accredited 'B' grade

Affiliated to University of Mumbai, Mumbai

Distribution of Pamphlet for awareness