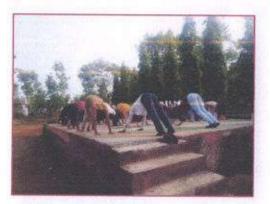

#### **Karate Training Program**

Karate training program for girl students was organized on 11/03/2022 at 11.00 am. Trainer for this program was National Karate Champion Ms. Mai Rawate, Jawhar. In this program girl students were able to learn different self defense techniques. Total 56 girl students were present for this program.