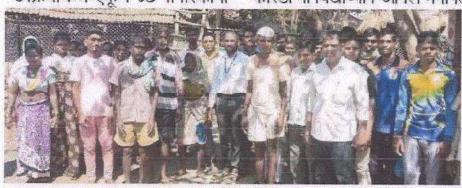

#### Report of Event/Programme

| Name of the Coordinator                                                                | Dr. S.K. Pawar                                                                      |
|----------------------------------------------------------------------------------------|-------------------------------------------------------------------------------------|
| Title of the Event/ Programme                                                          | Karate Training Program                                                             |
| Date /Period of Event/ Programme                                                       | Tuesday, 11/03/2022 at 10.00 am                                                     |
| Objective of the event/Programme                                                       | To train girl students for self defense by using karate technique                   |
| Sponsored Agency /Institute                                                            | Arts, Science and Commerce College, Mokhada, Dist: Palghar                          |
| Total No. of the Participants                                                          | 56                                                                                  |
| Total No. of the Teacher Participants                                                  | 01                                                                                  |
| Name of the Expert /Invitee/Lecturer (With Designation, Contact, Address & email etc.) | Mai Rawate,<br>National Karate Champion, Jawhar, Dist. Palghar                      |
| Venue of the Event/ Programme                                                          | Arts, Science and Commerce College, Mokhada, Dist: Palghar                          |
| Programme Outcome •                                                                    | Girls are trained for the self defense and they learnt various techniques in karate |
| Photo                                                                                  | - verinques in annue                                                                |

#### **Karate Training Program**

Trainer:

Hon. Ms. Mai Ravate,

Karate Trainer,

Jawhar, Dist. Palghar

President:

Hon. Dr. L. D. Bhor

Principal, A.S.C. College, Mokhada

#### **Karate Training Program**

Karate training program for girl students was organized on 11/03/2022 at 11.00 am. Trainer for this program was National Karate Champion Ms. Mai Rawate, Jawhar. In this program girl students were able to learn different self defense techniques. Total 56 girl students were present for this program.