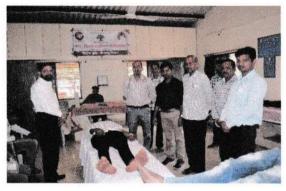

#### Report of Event/Programme

| Name of the Coordinator                                                                | Dr. S.K. Pawar                                                                      |
|----------------------------------------------------------------------------------------|-------------------------------------------------------------------------------------|
| Title of the Event/ Programme                                                          | Karate Training Program                                                             |
| Date /Period of Event/ Programme                                                       | Tuesday, 11/03/2022 at 10.00 am                                                     |
| Objective of the event/Programme                                                       | To train girl students for self defense by using karate technique                   |
| Sponsored Agency /Institute                                                            | Arts, Science and Commerce College, Mokhada, Dist: Palghar                          |
| Total No. of the Participants                                                          | 56                                                                                  |
| Total No. of the Teacher Participants                                                  | 01                                                                                  |
| Name of the Expert /Invitee/Lecturer (With Designation, Contact, Address & email etc.) | Mai Rawate,<br>National Karate Champion, Jawhar, Dist. Palghar                      |
| Venue of the Event/ Programme                                                          | Arts, Science and Commerce College, Mokhada, Dist: Palghar                          |
| Programme Outcome •                                                                    | Girls are trained for the self defense and they learnt various techniques in karate |
| Photo                                                                                  | - verinques in annue                                                                |

#### **Karate Training Program**

Trainer:

Hon. Ms. Mai Ravate,

Karate Trainer,

Jawhar, Dist. Palghar

President:

Hon. Dr. L. D. Bhor

Principal, A.S.C. College, Mokhada

Day and Date: Tuesday, 11/03/2022

Time: 10,00 am

Welcome:

Dr. S. K. Pawar

\* Felicitation:

o Hon. Ms. Mai Ravate by Hon. Prin. Dr. L.D.Bhor

o Hon. Prin. Dr. L.D.Bhor by Dr. S.K. Pawar

Training Session

#### **Karate Training Program**

Karate training program for girl students was organized on 11/03/2022 at 11.00 am. Trainer for this program was National Karate Champion Ms. Mai Rawate, Jawhar. In this program girl students were able to learn different self defense techniques. Total 56 girl students were present for this program.