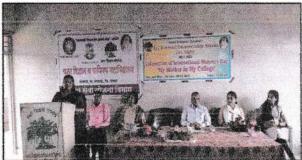

#### Report of program organized on the occasion of International Women's Day

On occasion of international women's day the college has organized various functions as follow-

#### Organization of Guest Lecture

The guest lecture for girl students was organized on 08/03/2022 at 12.30 pm. The speaker for the guest lecture was Ms. Dewanshi Dwivedi, Area Coordinator, J.M. Foundation, Mumbai. The topic for the guest lecture was Career opportunities in IT sector. Total 38 girl students were present for the guest lecture.

#### My Mother in My College Program

"My mother in my college" program was organized for the mother parent of all the students of the college on 08/03/2022 at 11.00 am. The chief guest for this program was Mrs. Suwarna Patil, Extension Officer, Ekatmik Balwikas Sewa Yojana, Panchayat Samiti, Mokhada, Dist. Palghar. Chief Guest of this program, Mrs. Suwarna Patil elaborated the importance of balanced diet in her talk to all the attendees. Total 30 mother parents were present for this program.