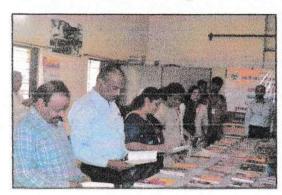

#### Exhibition of Books written by Women Authors

Exhibition of books written by the women writers was organized on 08/03/2022 at reading room of the college library. Total 144 books written by renowned women authors from various sectors were displayed for the observation of all the college students.