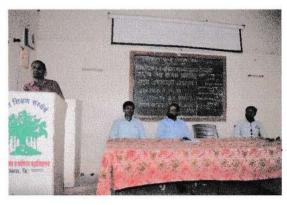

Presidential Speech

Dr. S. K. Pawar

Coordinator

Internal Complaint Committee

Dr. A. N. Chandore

IQAC, Coordinator

Dr. L. D. Bhor Principal

#### **Karate Training Program**

Trainer:

Hon. Ms. Mai Ravate,

Karate Trainer,

Jawhar, Dist. Palghar

President:

Hon. Dr. L. D. Bhor

Principal, A.S.C. College, Mokhada

Day and Date: Tuesday, 11/03/2022

Time: 10,00 am

Welcome:

Dr. S. K. Pawar

\* Felicitation:

o Hon. Ms. Mai Ravate by Hon. Prin. Dr. L.D.Bhor

o Hon. Prin. Dr. L.D.Bhor by Dr. S.K. Pawar

Training Session

Hon. Ms. Mai Ravate

\* Presidential Speech:

Hon. Prin. Dr. L. D. Bhor

Vote of Thanks

Mà. Paatik Havale.