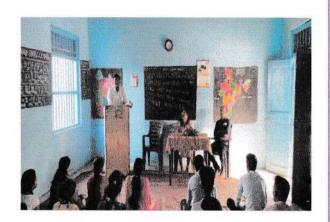

#### Report of Event/Programme

| Name of the Coordinator                                                                | Dr. S.K. Pawar                                                                      |
|----------------------------------------------------------------------------------------|-------------------------------------------------------------------------------------|
| Title of the Event/ Programme                                                          | Karate Training Program                                                             |
| Date /Period of Event/ Programme                                                       | Tuesday, 11/03/2022 at 10.00 am                                                     |
| Objective of the event/Programme                                                       | To train girl students for self defense by using karate technique                   |
| Sponsored Agency /Institute                                                            | Arts, Science and Commerce College, Mokhada, Dist: Palghar                          |
| Total No. of the Participants                                                          | 56                                                                                  |
| Total No. of the Teacher Participants                                                  | 01                                                                                  |
| Name of the Expert /Invitee/Lecturer (With Designation, Contact, Address & email etc.) | Mai Rawate,<br>National Karate Champion, Jawhar, Dist. Palghar                      |
| Venue of the Event/ Programme                                                          | Arts, Science and Commerce College, Mokhada, Dist: Palghar                          |
| Programme Outcome •                                                                    | Girls are trained for the self defense and they learnt various techniques in karate |
| Photo                                                                                  | - verinques in annue                                                                |

#### **Karate Training Program**

Trainer:

Hon. Ms. Mai Ravate,

Karate Trainer,

Jawhar, Dist. Palghar

President:

Hon. Dr. L. D. Bhor

Principal, A.S.C. College, Mokhada

Day and Date: Tuesday, 11/03/2022

Time: 10,00 am

Welcome:

Dr. S. K. Pawar

\* Felicitation:

o Hon. Ms. Mai Ravate by Hon. Prin. Dr. L.D.Bhor

o Hon. Prin. Dr. L.D.Bhor by Dr. S.K. Pawar

Training Session

Hon. Ms. Mai Ravate

\* Presidential Speech:

Hon. Prin. Dr. L. D. Bhor

Vote of Thanks

Mà. Paatik Havale.

#### **Karate Training Program**

Karate training program for girl students was organized on 11/03/2022 at 11.00 am. Trainer for this program was National Karate Champion Ms. Mai Rawate, Jawhar. In this program girl students were able to learn different self defense techniques. Total 56 girl students were present for this program.