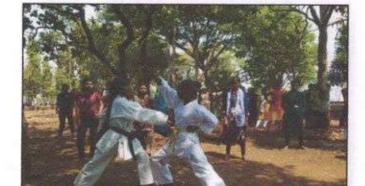

#### Report of Event/Programme

| Name of the Coordinator                                                                | Dr. S.K. Pawar                                                                      |
|----------------------------------------------------------------------------------------|-------------------------------------------------------------------------------------|
| Title of the Event/ Programme                                                          | Karate Training Program                                                             |
| Date /Period of Event/ Programme                                                       | Tuesday, 11/03/2022 at 10.00 am                                                     |
| Objective of the event/Programme                                                       | To train girl students for self defense by using karate technique                   |
| Sponsored Agency /Institute                                                            | Arts, Science and Commerce College, Mokhada, Dist: Palghar                          |
| Total No. of the Participants                                                          | 56                                                                                  |
| Total No. of the Teacher Participants                                                  | 01                                                                                  |
| Name of the Expert /Invitee/Lecturer (With Designation, Contact, Address & email etc.) | Mai Rawate,<br>National Karate Champion, Jawhar, Dist. Palghar                      |
| Venue of the Event/ Programme                                                          | Arts, Science and Commerce College, Mokhada, Dist: Palghar                          |
| Programme Outcome •                                                                    | Girls are trained for the self defense and they learnt various techniques in karate |
| Photo                                                                                  | - verinques in annue                                                                |

**Karate Training** 

Arts, Science & Commerce College, Mokhada, Palghar-401604.

Email:asccmokhada@gmail.com

Website: www.asccmokhada.co.in NAAC accredited 'B' grade Affiliated to University of Mumbai, Mumbai

#### **Karate Training Program**

Trainer:

Hon. Ms. Mai Ravate,

Karate Trainer,

Jawhar, Dist. Palghar

President:

Hon. Dr. L. D. Bhor

Principal, A.S.C. College, Mokhada

#### **Karate Training Program**

Karate training program for girl students was organized on 11/03/2022 at 11.00 am. Trainer for this program was National Karate Champion Ms. Mai Rawate, Jawhar. In this program girl students were able to learn different self defense techniques. Total 56 girl students were present for this program.