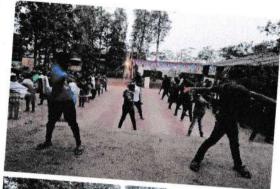

#### **Karate Training Program**

Trainer:

Hon. Ms. Mai Ravate,

Karate Trainer,

Jawhar, Dist. Palghar

President:

Hon. Dr. L. D. Bhor

Principal, A.S.C. College, Mokhada

Day and Date: Tuesday, 11/03/2022

Time: 10,00 am

Welcome:

Dr. S. K. Pawar

\* Felicitation:

o Hon. Ms. Mai Ravate by Hon. Prin. Dr. L.D.Bhor

o Hon. Prin. Dr. L.D.Bhor by Dr. S.K. Pawar

Training Session

Hon. Ms. Mai Ravate

\* Presidential Speech:

Hon. Prin. Dr. L. D. Bhor

Vote of Thanks

Mà. Paatik Havale.

#### **Karate Training Program**

Karate training program for girl students was organized on 11/03/2022 at 11.00 am. Trainer for this program was National Karate Champion Ms. Mai Rawate, Jawhar. In this program girl students were able to learn different self defense techniques. Total 56 girl students were present for this program.