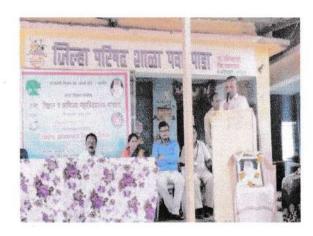

Presidential Speech

Dr. S. K. Pawar

Coordinator

Internal Complaint Committee

Dr. A. N. Chandore

IQAC, Coordinator

Dr. L. D. Bhor Principal

#### **Karate Training Program**

Trainer:

Hon. Ms. Mai Ravate,

Karate Trainer,

Jawhar, Dist. Palghar

President:

Hon. Dr. L. D. Bhor

Principal, A.S.C. College, Mokhada

Day and Date: Tuesday, 11/03/2022

Time: 10,00 am

Welcome:

Dr. S. K. Pawar

\* Felicitation:

o Hon. Ms. Mai Ravate by Hon. Prin. Dr. L.D.Bhor

o Hon. Prin. Dr. L.D.Bhor by Dr. S.K. Pawar

Training Session

Hon. Ms. Mai Ravate

\* Presidential Speech:

Hon. Prin. Dr. L. D. Bhor

Vote of Thanks

Mà. Paatik Havale.