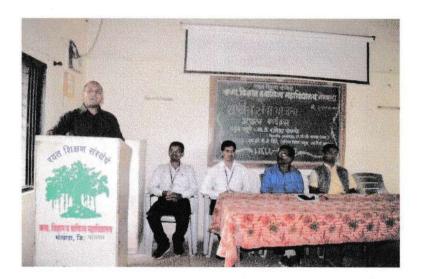

Presidential Speech

Dr. S. K. Pawar

Coordinator

Internal Complaint Committee

Dr. A. N. Chandore

IQAC, Coordinator

Dr. L. D. Bhor Principal

#### **Karate Training Program**

Trainer:

Hon. Ms. Mai Ravate,

Karate Trainer,

Jawhar, Dist. Palghar

President:

Hon. Dr. L. D. Bhor

Principal, A.S.C. College, Mokhada

Day and Date: Tuesday, 11/03/2022

Time: 10,00 am

Welcome:

Dr. S. K. Pawar

\* Felicitation:

o Hon. Ms. Mai Ravate by Hon. Prin. Dr. L.D.Bhor

o Hon. Prin. Dr. L.D.Bhor by Dr. S.K. Pawar

Training Session

Hon. Ms. Mai Ravate

\* Presidential Speech:

Hon. Prin. Dr. L. D. Bhor

Vote of Thanks

Mà. Paatik Havale.