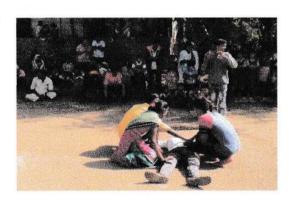

#### Report of Event/Programme

| Name of the Coordinator                                                                | Dr. S.K. Pawar                                                                      |
|----------------------------------------------------------------------------------------|-------------------------------------------------------------------------------------|
| Title of the Event/ Programme                                                          | Karate Training Program                                                             |
| Date /Period of Event/ Programme                                                       | Tuesday, 11/03/2022 at 10.00 am                                                     |
| Objective of the event/Programme                                                       | To train girl students for self defense by using karate technique                   |
| Sponsored Agency /Institute                                                            | Arts, Science and Commerce College, Mokhada, Dist: Palghar                          |
| Total No. of the Participants                                                          | 56                                                                                  |
| Total No. of the Teacher Participants                                                  | 01                                                                                  |
| Name of the Expert /Invitee/Lecturer (With Designation, Contact, Address & email etc.) | Mai Rawate,<br>National Karate Champion, Jawhar, Dist. Palghar                      |
| Venue of the Event/ Programme                                                          | Arts, Science and Commerce College, Mokhada, Dist: Palghar                          |
| Programme Outcome •                                                                    | Girls are trained for the self defense and they learnt various techniques in karate |
| Photo                                                                                  | - verinques in annue                                                                |

#### **Karate Training Program**

Trainer:

Hon. Ms. Mai Ravate,

Karate Trainer,

Jawhar, Dist. Palghar

President:

Hon. Dr. L. D. Bhor

Principal, A.S.C. College, Mokhada

#### **Karate Training Program**

Karate training program for girl students was organized on 11/03/2022 at 11.00 am. Trainer for this program was National Karate Champion Ms. Mai Rawate, Jawhar. In this program girl students were able to learn different self defense techniques. Total 56 girl students were present for this program.