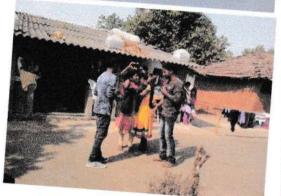

#### Report of Event/Programme

| Name of the Coordinator                                                                | Dr. S.K. Pawar                                                                      |
|----------------------------------------------------------------------------------------|-------------------------------------------------------------------------------------|
| Title of the Event/ Programme                                                          | Karate Training Program                                                             |
| Date /Period of Event/ Programme                                                       | Tuesday, 11/03/2022 at 10.00 am                                                     |
| Objective of the event/Programme                                                       | To train girl students for self defense by using karate technique                   |
| Sponsored Agency /Institute                                                            | Arts, Science and Commerce College, Mokhada, Dist: Palghar                          |
| Total No. of the Participants                                                          | 56                                                                                  |
| Total No. of the Teacher Participants                                                  | 01                                                                                  |
| Name of the Expert /Invitee/Lecturer (With Designation, Contact, Address & email etc.) | Mai Rawate,<br>National Karate Champion, Jawhar, Dist. Palghar                      |
| Venue of the Event/ Programme                                                          | Arts, Science and Commerce College, Mokhada, Dist: Palghar                          |
| Programme Outcome •                                                                    | Girls are trained for the self defense and they learnt various techniques in karate |
| Photo                                                                                  | - verinques in annue                                                                |

#### NOTICE

All the girl students are hereby informed that on the occasion of International women's day a Karate training program is organized on Friday, 11/03/2022 at 10.00 am. All should remain present.

#### **Karate Training Program**

Karate training program for girl students was organized on 11/03/2022 at 11.00 am. Trainer for this program was National Karate Champion Ms. Mai Rawate, Jawhar. In this program girl students were able to learn different self defense techniques. Total 56 girl students were present for this program.