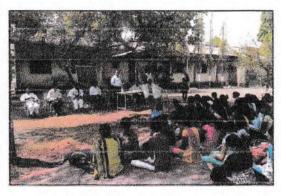

#### **Karate Training Program**

Trainer:

Hon. Ms. Mai Ravate,

Karate Trainer,

Jawhar, Dist. Palghar

President:

Hon. Dr. L. D. Bhor

Principal, A.S.C. College, Mokhada

Day and Date: Tuesday, 11/03/2022

Time: 10,00 am

Welcome:

Dr. S. K. Pawar

\* Felicitation:

o Hon. Ms. Mai Ravate by Hon. Prin. Dr. L.D.Bhor

o Hon. Prin. Dr. L.D.Bhor by Dr. S.K. Pawar

Training Session

Hon. Ms. Mai Ravate

\* Presidential Speech:

Hon. Prin. Dr. L. D. Bhor

Vote of Thanks

Mà. Paatik Havale.