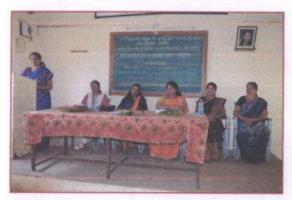

#### Report of program organized on the occasion of International Women's Day

On occasion of international women's day the college has organized various functions as follow-

#### My Mother in My College Program

"My mother in my college" program was organized for the mother parent of all the students of the college on 08/03/2022 at 11.00 am. The chief guest for this program was Mrs. Suwarna Patil, Extension Officer, Ekatmik Balwikas Sewa Yojana, Panchayat Samiti, Mokhada, Dist. Palghar. Chief Guest of this program, Mrs. Suwarna Patil elaborated the importance of balanced diet in her talk to all the attendees. Total 30 mother parents were present for this program.