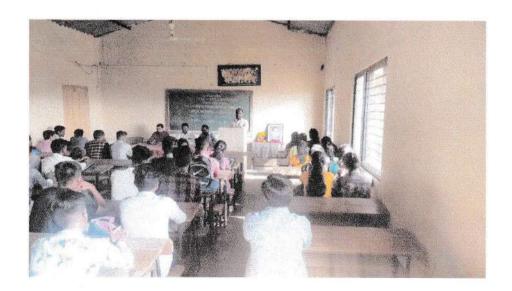

#### Report of Event/Programme

| Name of the Coordinator                                                                | Dr. S.K. Pawar                                                                      |
|----------------------------------------------------------------------------------------|-------------------------------------------------------------------------------------|
| Title of the Event/ Programme                                                          | Karate Training Program                                                             |
| Date /Period of Event/ Programme                                                       | Tuesday, 11/03/2022 at 10.00 am                                                     |
| Objective of the event/Programme                                                       | To train girl students for self defense by using karate technique                   |
| Sponsored Agency /Institute                                                            | Arts, Science and Commerce College, Mokhada, Dist: Palghar                          |
| Total No. of the Participants                                                          | 56                                                                                  |
| Total No. of the Teacher Participants                                                  | 01                                                                                  |
| Name of the Expert /Invitee/Lecturer (With Designation, Contact, Address & email etc.) | Mai Rawate,<br>National Karate Champion, Jawhar, Dist. Palghar                      |
| Venue of the Event/ Programme                                                          | Arts, Science and Commerce College, Mokhada, Dist: Palghar                          |
| Programme Outcome •                                                                    | Girls are trained for the self defense and they learnt various techniques in karate |
| Photo                                                                                  | - verinques in annue                                                                |

#### **Karate Training Program**

Trainer:

Hon. Ms. Mai Ravate,

Karate Trainer,

Jawhar, Dist. Palghar

President:

Hon. Dr. L. D. Bhor

Principal, A.S.C. College, Mokhada

Day and Date: Tuesday, 11/03/2022

Time: 10,00 am

Welcome:

Dr. S. K. Pawar

\* Felicitation:

o Hon. Ms. Mai Ravate by Hon. Prin. Dr. L.D.Bhor

o Hon. Prin. Dr. L.D.Bhor by Dr. S.K. Pawar

Training Session

Hon. Ms. Mai Ravate

\* Presidential Speech:

Hon. Prin. Dr. L. D. Bhor

Vote of Thanks

Mà. Paatik Havale.