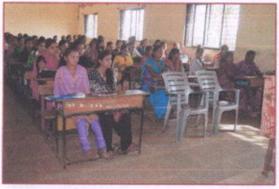

#### Organization of Guest Lecture

The guest lecture for girl students was organized on 08/03/2022 at 12.30 pm. The speaker for the guest lecture was Ms. Dewanshi Dwivedi, Area Coordinator, J.M. Foundation, Mumbai. The topic for the guest lecture was Career opportunities in IT sector. Total 38 girl students were present for the guest lecture.

#### My Mother in My College Program

"My mother in my college" program was organized for the mother parent of all the students of the college on 08/03/2022 at 11.00 am. The chief guest for this program was Mrs. Suwarna Patil, Extension Officer, Ekatmik Balwikas Sewa Yojana, Panchayat Samiti, Mokhada, Dist. Palghar. Chief Guest of this program, Mrs. Suwarna Patil elaborated the importance of balanced diet in her talk to all the attendees. Total 30 mother parents were present for this program.