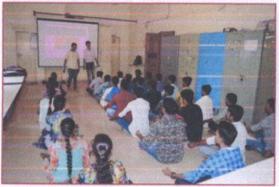

#### Report of Event/Programme

| Name of the Coordinator                                                                | Dr. S.K. Pawar                                                                      |
|----------------------------------------------------------------------------------------|-------------------------------------------------------------------------------------|
| Title of the Event/ Programme                                                          | Karate Training Program                                                             |
| Date /Period of Event/ Programme                                                       | Tuesday, 11/03/2022 at 10.00 am                                                     |
| Objective of the event/Programme                                                       | To train girl students for self defense by using karate technique                   |
| Sponsored Agency /Institute                                                            | Arts, Science and Commerce College, Mokhada, Dist: Palghar                          |
| Total No. of the Participants                                                          | 56                                                                                  |
| Total No. of the Teacher Participants                                                  | 01                                                                                  |
| Name of the Expert /Invitee/Lecturer (With Designation, Contact, Address & email etc.) | Mai Rawate,<br>National Karate Champion, Jawhar, Dist. Palghar                      |
| Venue of the Event/ Programme                                                          | Arts, Science and Commerce College, Mokhada, Dist: Palghar                          |
| Programme Outcome •                                                                    | Girls are trained for the self defense and they learnt various techniques in karate |
| Photo                                                                                  | - verinques in annue                                                                |

#### **Karate Training Program**

Trainer:

Hon. Ms. Mai Ravate,

Karate Trainer,

Jawhar, Dist. Palghar

President:

Hon. Dr. L. D. Bhor

Principal, A.S.C. College, Mokhada

Day and Date: Tuesday, 11/03/2022

Time: 10,00 am

Welcome:

Dr. S. K. Pawar

\* Felicitation:

o Hon. Ms. Mai Ravate by Hon. Prin. Dr. L.D.Bhor

o Hon. Prin. Dr. L.D.Bhor by Dr. S.K. Pawar

Training Session

#### **Karate Training Program**

Karate training program for girl students was organized on 11/03/2022 at 11.00 am. Trainer for this program was National Karate Champion Ms. Mai Rawate, Jawhar. In this program girl students were able to learn different self defense techniques. Total 56 girl students were present for this program.