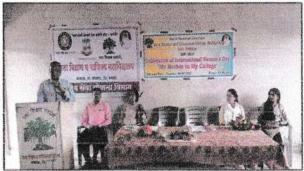

#### Organization of Guest Lecture

The guest lecture for girl students was organized on 08/03/2022 at 12.30 pm. The speaker for the guest lecture was Ms. Dewanshi Dwivedi, Area Coordinator, J.M. Foundation, Mumbai. The topic for the guest lecture was Career opportunities in IT sector. Total 38 girl students were present for the guest lecture.

#### My Mother in My College Program

"My mother in my college" program was organized for the mother parent of all the students of the college on 08/03/2022 at 11.00 am. The chief guest for this program was Mrs. Suwarna Patil, Extension Officer, Ekatmik Balwikas Sewa Yojana, Panchayat Samiti, Mokhada, Dist. Palghar. Chief Guest of this program, Mrs. Suwarna Patil elaborated the importance of balanced diet in her talk to all the attendees. Total 30 mother parents were present for this program.