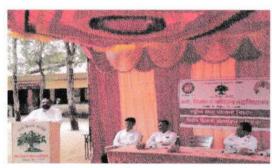

#### NOTICE

All the girl students are hereby informed that on the occasion of International women's day a Karate training program is organized on Friday, 11/03/2022 at 10.00 am. All should remain present.

#### **Karate Training Program**

Trainer:

Hon. Ms. Mai Ravate,

Karate Trainer,

Jawhar, Dist. Palghar

President:

Hon. Dr. L. D. Bhor

Principal, A.S.C. College, Mokhada

Day and Date: Tuesday, 11/03/2022

Time: 10,00 am

Welcome:

Dr. S. K. Pawar

\* Felicitation:

o Hon. Ms. Mai Ravate by Hon. Prin. Dr. L.D.Bhor

o Hon. Prin. Dr. L.D.Bhor by Dr. S.K. Pawar

Training Session

Hon. Ms. Mai Ravate

\* Presidential Speech:

Hon. Prin. Dr. L. D. Bhor

Vote of Thanks

Mà. Paatik Havale.