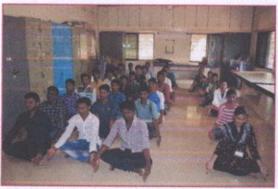

#### **Karate Training Program**

Trainer:

Hon. Ms. Mai Ravate,

Karate Trainer,

Jawhar, Dist. Palghar

President:

Hon. Dr. L. D. Bhor

Principal, A.S.C. College, Mokhada

Day and Date: Tuesday, 11/03/2022

Time: 10,00 am

Welcome:

Dr. S. K. Pawar

\* Felicitation:

o Hon. Ms. Mai Ravate by Hon. Prin. Dr. L.D.Bhor

o Hon. Prin. Dr. L.D.Bhor by Dr. S.K. Pawar

Training Session

Hon. Ms. Mai Ravate

\* Presidential Speech:

Hon. Prin. Dr. L. D. Bhor

Vote of Thanks

Mà. Paatik Havale.