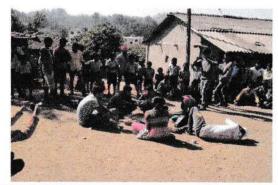

#### Report of Event/Programme

| Name of the Coordinator                                                                | Dr. S.K. Pawar                                                                      |
|----------------------------------------------------------------------------------------|-------------------------------------------------------------------------------------|
| Title of the Event/ Programme                                                          | Karate Training Program                                                             |
| Date /Period of Event/ Programme                                                       | Tuesday, 11/03/2022 at 10.00 am                                                     |
| Objective of the event/Programme                                                       | To train girl students for self defense by using karate technique                   |
| Sponsored Agency /Institute                                                            | Arts, Science and Commerce College, Mokhada, Dist: Palghar                          |
| Total No. of the Participants                                                          | 56                                                                                  |
| Total No. of the Teacher Participants                                                  | 01                                                                                  |
| Name of the Expert /Invitee/Lecturer (With Designation, Contact, Address & email etc.) | Mai Rawate,<br>National Karate Champion, Jawhar, Dist. Palghar                      |
| Venue of the Event/ Programme                                                          | Arts, Science and Commerce College, Mokhada, Dist: Palghar                          |
| Programme Outcome •                                                                    | Girls are trained for the self defense and they learnt various techniques in karate |
| Photo                                                                                  | - verinques in annue                                                                |

#### **Karate Training Program**

Karate training program for girl students was organized on 11/03/2022 at 11.00 am. Trainer for this program was National Karate Champion Ms. Mai Rawate, Jawhar. In this program girl students were able to learn different self defense techniques. Total 56 girl students were present for this program.