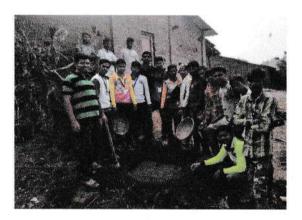

#### Report of Event/Programme

| Name of the Coordinator                                                                | Dr. S.K. Pawar                                                                      |
|----------------------------------------------------------------------------------------|-------------------------------------------------------------------------------------|
| Title of the Event/ Programme                                                          | Karate Training Program                                                             |
| Date /Period of Event/ Programme                                                       | Tuesday, 11/03/2022 at 10.00 am                                                     |
| Objective of the event/Programme                                                       | To train girl students for self defense by using karate technique                   |
| Sponsored Agency /Institute                                                            | Arts, Science and Commerce College, Mokhada, Dist: Palghar                          |
| Total No. of the Participants                                                          | 56                                                                                  |
| Total No. of the Teacher Participants                                                  | 01                                                                                  |
| Name of the Expert /Invitee/Lecturer (With Designation, Contact, Address & email etc.) | Mai Rawate,<br>National Karate Champion, Jawhar, Dist. Palghar                      |
| Venue of the Event/ Programme                                                          | Arts, Science and Commerce College, Mokhada, Dist: Palghar                          |
| Programme Outcome •                                                                    | Girls are trained for the self defense and they learnt various techniques in karate |
| Photo                                                                                  | - verinques in annue                                                                |

#### **Karate Training Program**

Trainer:

Hon. Ms. Mai Ravate,

Karate Trainer,

Jawhar, Dist. Palghar

President:

Hon. Dr. L. D. Bhor

Principal, A.S.C. College, Mokhada

#### **Karate Training Program**

Karate training program for girl students was organized on 11/03/2022 at 11.00 am. Trainer for this program was National Karate Champion Ms. Mai Rawate, Jawhar. In this program girl students were able to learn different self defense techniques. Total 56 girl students were present for this program.