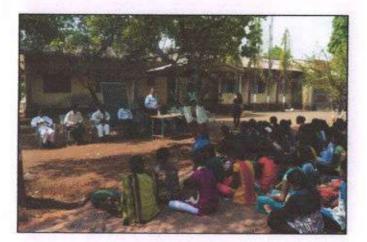

#### Report of Event/Programme

| Name of the Coordinator                                                                | Dr. S.K. Pawar                                                                      |
|----------------------------------------------------------------------------------------|-------------------------------------------------------------------------------------|
| Title of the Event/ Programme                                                          | Karate Training Program                                                             |
| Date /Period of Event/ Programme                                                       | Tuesday, 11/03/2022 at 10.00 am                                                     |
| Objective of the event/Programme                                                       | To train girl students for self defense by using karate technique                   |
| Sponsored Agency /Institute                                                            | Arts, Science and Commerce College, Mokhada, Dist: Palghar                          |
| Total No. of the Participants                                                          | 56                                                                                  |
| Total No. of the Teacher Participants                                                  | 01                                                                                  |
| Name of the Expert /Invitee/Lecturer (With Designation, Contact, Address & email etc.) | Mai Rawate,<br>National Karate Champion, Jawhar, Dist. Palghar                      |
| Venue of the Event/ Programme                                                          | Arts, Science and Commerce College, Mokhada, Dist: Palghar                          |
| Programme Outcome •                                                                    | Girls are trained for the self defense and they learnt various techniques in karate |
| Photo                                                                                  | - verinques in annue                                                                |

#### **Karate Training Program**

Trainer:

Hon. Ms. Mai Ravate,

Karate Trainer,

Jawhar, Dist. Palghar

President:

Hon. Dr. L. D. Bhor

Principal, A.S.C. College, Mokhada

Day and Date: Tuesday, 11/03/2022

Time: 10,00 am

Welcome:

Dr. S. K. Pawar

\* Felicitation:

o Hon. Ms. Mai Ravate by Hon. Prin. Dr. L.D.Bhor

o Hon. Prin. Dr. L.D.Bhor by Dr. S.K. Pawar

Training Session

Hon. Ms. Mai Ravate

\* Presidential Speech:

Hon. Prin. Dr. L. D. Bhor

Vote of Thanks

Mà. Paatik Havale.

#### **Karate Training Program**

Karate training program for girl students was organized on 11/03/2022 at 11.00 am. Trainer for this program was National Karate Champion Ms. Mai Rawate, Jawhar. In this program girl students were able to learn different self defense techniques. Total 56 girl students were present for this program.