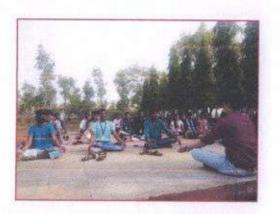

#### Report of Event/Programme

| Name of the Coordinator                                                                | Dr. S.K. Pawar                                                                      |
|----------------------------------------------------------------------------------------|-------------------------------------------------------------------------------------|
| Title of the Event/ Programme                                                          | Karate Training Program                                                             |
| Date /Period of Event/ Programme                                                       | Tuesday, 11/03/2022 at 10.00 am                                                     |
| Objective of the event/Programme                                                       | To train girl students for self defense by using karate technique                   |
| Sponsored Agency /Institute                                                            | Arts, Science and Commerce College, Mokhada, Dist: Palghar                          |
| Total No. of the Participants                                                          | 56                                                                                  |
| Total No. of the Teacher Participants                                                  | 01                                                                                  |
| Name of the Expert /Invitee/Lecturer (With Designation, Contact, Address & email etc.) | Mai Rawate,<br>National Karate Champion, Jawhar, Dist. Palghar                      |
| Venue of the Event/ Programme                                                          | Arts, Science and Commerce College, Mokhada, Dist: Palghar                          |
| Programme Outcome •                                                                    | Girls are trained for the self defense and they learnt various techniques in karate |
| Photo                                                                                  | - verinques in annue                                                                |

**Karate Training** 

Arts, Science & Commerce College, Mokhada, Palghar-401604.

Email:asccmokhada@gmail.com

Website: www.asccmokhada.co.in NAAC accredited 'B' grade Affiliated to University of Mumbai, Mumbai

#### **Karate Training Program**

Trainer:

Hon. Ms. Mai Ravate,

Karate Trainer,

Jawhar, Dist. Palghar

President:

Hon. Dr. L. D. Bhor

Principal, A.S.C. College, Mokhada

Day and Date: Tuesday, 11/03/2022

Time: 10,00 am

Welcome:

Dr. S. K. Pawar

\* Felicitation:

o Hon. Ms. Mai Ravate by Hon. Prin. Dr. L.D.Bhor

o Hon. Prin. Dr. L.D.Bhor by Dr. S.K. Pawar

Training Session

#### **Karate Training Program**

Karate training program for girl students was organized on 11/03/2022 at 11.00 am. Trainer for this program was National Karate Champion Ms. Mai Rawate, Jawhar. In this program girl students were able to learn different self defense techniques. Total 56 girl students were present for this program.