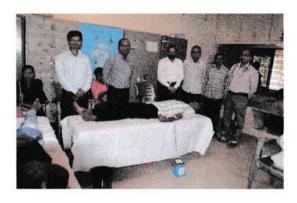

#### Report of Event/Programme

| Name of the Coordinator                                                                | Dr. S.K. Pawar                                                                      |
|----------------------------------------------------------------------------------------|-------------------------------------------------------------------------------------|
| Title of the Event/ Programme                                                          | Karate Training Program                                                             |
| Date /Period of Event/ Programme                                                       | Tuesday, 11/03/2022 at 10.00 am                                                     |
| Objective of the event/Programme                                                       | To train girl students for self defense by using karate technique                   |
| Sponsored Agency /Institute                                                            | Arts, Science and Commerce College, Mokhada, Dist: Palghar                          |
| Total No. of the Participants                                                          | 56                                                                                  |
| Total No. of the Teacher Participants                                                  | 01                                                                                  |
| Name of the Expert /Invitee/Lecturer (With Designation, Contact, Address & email etc.) | Mai Rawate,<br>National Karate Champion, Jawhar, Dist. Palghar                      |
| Venue of the Event/ Programme                                                          | Arts, Science and Commerce College, Mokhada, Dist: Palghar                          |
| Programme Outcome •                                                                    | Girls are trained for the self defense and they learnt various techniques in karate |
| Photo                                                                                  | - verinques in annue                                                                |

#### **Karate Training Program**

Trainer:

Hon. Ms. Mai Ravate,

Karate Trainer,

Jawhar, Dist. Palghar

President:

Hon. Dr. L. D. Bhor

Principal, A.S.C. College, Mokhada

Day and Date: Tuesday, 11/03/2022

Time: 10,00 am

Welcome:

Dr. S. K. Pawar

\* Felicitation:

o Hon. Ms. Mai Ravate by Hon. Prin. Dr. L.D.Bhor

o Hon. Prin. Dr. L.D.Bhor by Dr. S.K. Pawar

Training Session

#### **Karate Training Program**

Karate training program for girl students was organized on 11/03/2022 at 11.00 am. Trainer for this program was National Karate Champion Ms. Mai Rawate, Jawhar. In this program girl students were able to learn different self defense techniques. Total 56 girl students were present for this program.