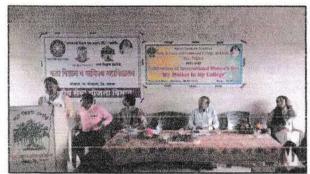

#### Organization of Guest Lecture

The guest lecture for girl students was organized on 08/03/2022 at 12.30 pm. The speaker for the guest lecture was Ms. Dewanshi Dwivedi, Area Coordinator, J.M. Foundation, Mumbai. The topic for the guest lecture was Career opportunities in IT sector. Total 38 girl students were present for the guest lecture.

#### My Mother in My College Program

"My mother in my college" program was organized for the mother parent of all the students of the college on 08/03/2022 at 11.00 am. The chief guest for this program was Mrs. Suwarna Patil, Extension Officer, Ekatmik Balwikas Sewa Yojana, Panchayat Samiti, Mokhada, Dist. Palghar. Chief Guest of this program, Mrs. Suwarna Patil elaborated the importance of balanced diet in her talk to all the attendees. Total 30 mother parents were present for this program.