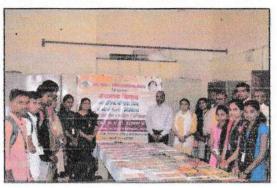

#### Organization of Guest Lecture

The guest lecture for girl students was organized on 08/03/2022 at 12.30 pm. The speaker for the guest lecture was Ms. Dewanshi Dwivedi, Area Coordinator, J.M. Foundation, Mumbai. The topic for the guest lecture was Career opportunities in IT sector. Total 38 girl students were present for the guest lecture.