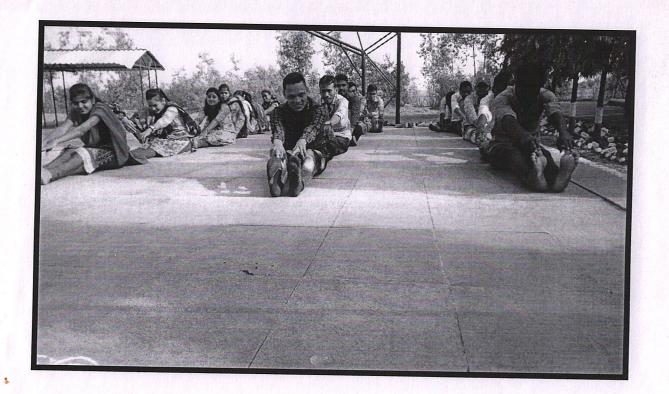

#### **Karate Training Program**

Karate training program for girl students was organized on 11/03/2022 at 11.00 am. Trainer for this program was National Karate Champion Ms. Mai Rawate, Jawhar. In this program girl students were able to learn different self defense techniques. Total 56 girl students were present for this program.