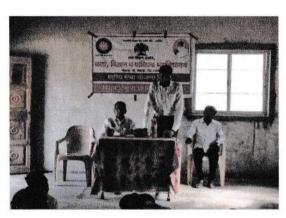

#### Report of Event/Programme

| Name of the Coordinator                                                                | Dr. S.K. Pawar                                                                      |
|----------------------------------------------------------------------------------------|-------------------------------------------------------------------------------------|
| Title of the Event/ Programme                                                          | Karate Training Program                                                             |
| Date /Period of Event/ Programme                                                       | Tuesday, 11/03/2022 at 10.00 am                                                     |
| Objective of the event/Programme                                                       | To train girl students for self defense by using karate technique                   |
| Sponsored Agency /Institute                                                            | Arts, Science and Commerce College, Mokhada, Dist: Palghar                          |
| Total No. of the Participants                                                          | 56                                                                                  |
| Total No. of the Teacher Participants                                                  | 01                                                                                  |
| Name of the Expert /Invitee/Lecturer (With Designation, Contact, Address & email etc.) | Mai Rawate,<br>National Karate Champion, Jawhar, Dist. Palghar                      |
| Venue of the Event/ Programme                                                          | Arts, Science and Commerce College, Mokhada, Dist: Palghar                          |
| Programme Outcome •                                                                    | Girls are trained for the self defense and they learnt various techniques in karate |
| Photo                                                                                  | - verinques in annue                                                                |

#### **Karate Training Program**

Trainer:

Hon. Ms. Mai Ravate,

Karate Trainer,

Jawhar, Dist. Palghar

President:

Hon. Dr. L. D. Bhor

Principal, A.S.C. College, Mokhada

Day and Date: Tuesday, 11/03/2022

Time: 10,00 am

Welcome:

Dr. S. K. Pawar

\* Felicitation:

o Hon. Ms. Mai Ravate by Hon. Prin. Dr. L.D.Bhor

o Hon. Prin. Dr. L.D.Bhor by Dr. S.K. Pawar

Training Session

Hon. Ms. Mai Ravate

\* Presidential Speech:

Hon. Prin. Dr. L. D. Bhor

Vote of Thanks

Mà. Paatik Havale.