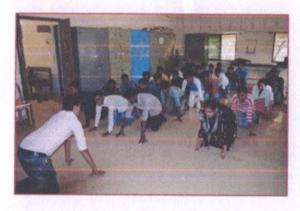

#### Report of Event/Programme

| Name of the Coordinator                                                                | Dr. S.K. Pawar                                                                      |
|----------------------------------------------------------------------------------------|-------------------------------------------------------------------------------------|
| Title of the Event/ Programme                                                          | Karate Training Program                                                             |
| Date /Period of Event/ Programme                                                       | Tuesday, 11/03/2022 at 10.00 am                                                     |
| Objective of the event/Programme                                                       | To train girl students for self defense by using karate technique                   |
| Sponsored Agency /Institute                                                            | Arts, Science and Commerce College, Mokhada, Dist: Palghar                          |
| Total No. of the Participants                                                          | 56                                                                                  |
| Total No. of the Teacher Participants                                                  | 01                                                                                  |
| Name of the Expert /Invitee/Lecturer (With Designation, Contact, Address & email etc.) | Mai Rawate,<br>National Karate Champion, Jawhar, Dist. Palghar                      |
| Venue of the Event/ Programme                                                          | Arts, Science and Commerce College, Mokhada, Dist: Palghar                          |
| Programme Outcome •                                                                    | Girls are trained for the self defense and they learnt various techniques in karate |
| Photo                                                                                  | - verinques in annue                                                                |

#### **Karate Training Program**

Trainer:

Hon. Ms. Mai Ravate,

Karate Trainer,

Jawhar, Dist. Palghar

President:

Hon. Dr. L. D. Bhor

Principal, A.S.C. College, Mokhada

Day and Date: Tuesday, 11/03/2022

Time: 10,00 am

Welcome:

Dr. S. K. Pawar

\* Felicitation:

o Hon. Ms. Mai Ravate by Hon. Prin. Dr. L.D.Bhor

o Hon. Prin. Dr. L.D.Bhor by Dr. S.K. Pawar

Training Session

#### **Karate Training Program**

Karate training program for girl students was organized on 11/03/2022 at 11.00 am. Trainer for this program was National Karate Champion Ms. Mai Rawate, Jawhar. In this program girl students were able to learn different self defense techniques. Total 56 girl students were present for this program.