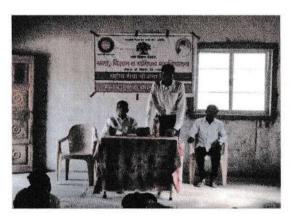

#### **Karate Training Program**

Trainer:

Hon. Ms. Mai Ravate,

Karate Trainer,

Jawhar, Dist. Palghar

President:

Hon. Dr. L. D. Bhor

Principal, A.S.C. College, Mokhada

Day and Date: Tuesday, 11/03/2022

Time: 10,00 am

Welcome:

Dr. S. K. Pawar

\* Felicitation:

o Hon. Ms. Mai Ravate by Hon. Prin. Dr. L.D.Bhor

o Hon. Prin. Dr. L.D.Bhor by Dr. S.K. Pawar

Training Session

Hon. Ms. Mai Ravate

\* Presidential Speech:

Hon. Prin. Dr. L. D. Bhor

Vote of Thanks

Mà. Paatik Havale.