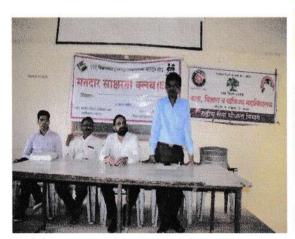

Presidential Speech

Dr. S. K. Pawar

Coordinator

Internal Complaint Committee

Dr. A. N. Chandore

IQAC, Coordinator

Dr. L. D. Bhor Principal

#### **Karate Training Program**

Trainer:

Hon. Ms. Mai Ravate,

Karate Trainer,

Jawhar, Dist. Palghar

President:

Hon. Dr. L. D. Bhor

Principal, A.S.C. College, Mokhada

Day and Date: Tuesday, 11/03/2022

Time: 10,00 am

Welcome:

Dr. S. K. Pawar

\* Felicitation:

o Hon. Ms. Mai Ravate by Hon. Prin. Dr. L.D.Bhor

o Hon. Prin. Dr. L.D.Bhor by Dr. S.K. Pawar

Training Session

Hon. Ms. Mai Ravate

\* Presidential Speech:

Hon. Prin. Dr. L. D. Bhor

Vote of Thanks

Mà. Paatik Havale.