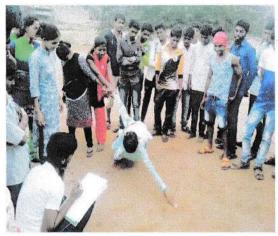

#### Report of Event/Programme

| Name of the Coordinator                                                                | Dr. S.K. Pawar                                                                      |
|----------------------------------------------------------------------------------------|-------------------------------------------------------------------------------------|
| Title of the Event/ Programme                                                          | Karate Training Program                                                             |
| Date /Period of Event/ Programme                                                       | Tuesday, 11/03/2022 at 10.00 am                                                     |
| Objective of the event/Programme                                                       | To train girl students for self defense by using karate technique                   |
| Sponsored Agency /Institute                                                            | Arts, Science and Commerce College, Mokhada, Dist: Palghar                          |
| Total No. of the Participants                                                          | 56                                                                                  |
| Total No. of the Teacher Participants                                                  | 01                                                                                  |
| Name of the Expert /Invitee/Lecturer (With Designation, Contact, Address & email etc.) | Mai Rawate,<br>National Karate Champion, Jawhar, Dist. Palghar                      |
| Venue of the Event/ Programme                                                          | Arts, Science and Commerce College, Mokhada, Dist: Palghar                          |
| Programme Outcome •                                                                    | Girls are trained for the self defense and they learnt various techniques in karate |
| Photo                                                                                  | - verinques in annue                                                                |

#### **Karate Training Program**

Trainer:

Hon. Ms. Mai Ravate,

Karate Trainer,

Jawhar, Dist. Palghar

President:

Hon. Dr. L. D. Bhor

Principal, A.S.C. College, Mokhada

Day and Date: Tuesday, 11/03/2022

Time: 10,00 am

Welcome:

Dr. S. K. Pawar

\* Felicitation:

o Hon. Ms. Mai Ravate by Hon. Prin. Dr. L.D.Bhor

o Hon. Prin. Dr. L.D.Bhor by Dr. S.K. Pawar

Training Session

Hon. Ms. Mai Ravate

\* Presidential Speech:

Hon. Prin. Dr. L. D. Bhor

Vote of Thanks

Mà. Paatik Havale.

#### **Karate Training Program**

Karate training program for girl students was organized on 11/03/2022 at 11.00 am. Trainer for this program was National Karate Champion Ms. Mai Rawate, Jawhar. In this program girl students were able to learn different self defense techniques. Total 56 girl students were present for this program.