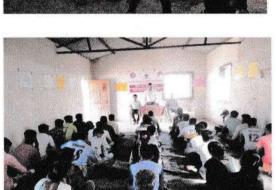

#### **Karate Training Program**

Trainer:

Hon. Ms. Mai Ravate,

Karate Trainer,

Jawhar, Dist. Palghar

President:

Hon. Dr. L. D. Bhor

Principal, A.S.C. College, Mokhada

Day and Date: Tuesday, 11/03/2022

Time: 10,00 am

Welcome:

Dr. S. K. Pawar

\* Felicitation:

o Hon. Ms. Mai Ravate by Hon. Prin. Dr. L.D.Bhor

o Hon. Prin. Dr. L.D.Bhor by Dr. S.K. Pawar

Training Session

Hon. Ms. Mai Ravate

\* Presidential Speech:

Hon. Prin. Dr. L. D. Bhor

Vote of Thanks

Mà. Paatik Havale.