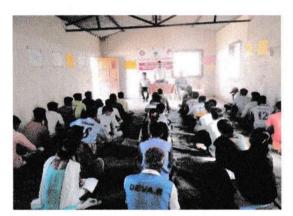

#### Organization of Guest Lecture

The guest lecture for girl students was organized on 08/03/2022 at 12.30 pm. The speaker for the guest lecture was Ms. Dewanshi Dwivedi, Area Coordinator, J.M. Foundation, Mumbai. The topic for the guest lecture was Career opportunities in IT sector. Total 38 girl students were present for the guest lecture.