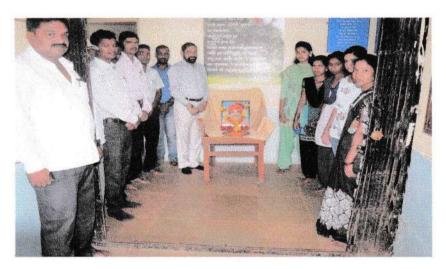

#### Report of Event/Programme

| Name of the Coordinator                                                                | Dr. S.K. Pawar                                                                      |
|----------------------------------------------------------------------------------------|-------------------------------------------------------------------------------------|
| Title of the Event/ Programme                                                          | Karate Training Program                                                             |
| Date /Period of Event/ Programme                                                       | Tuesday, 11/03/2022 at 10.00 am                                                     |
| Objective of the event/Programme                                                       | To train girl students for self defense by using karate technique                   |
| Sponsored Agency /Institute                                                            | Arts, Science and Commerce College, Mokhada, Dist: Palghar                          |
| Total No. of the Participants                                                          | 56                                                                                  |
| Total No. of the Teacher Participants                                                  | 01                                                                                  |
| Name of the Expert /Invitee/Lecturer (With Designation, Contact, Address & email etc.) | Mai Rawate,<br>National Karate Champion, Jawhar, Dist. Palghar                      |
| Venue of the Event/ Programme                                                          | Arts, Science and Commerce College, Mokhada, Dist: Palghar                          |
| Programme Outcome •                                                                    | Girls are trained for the self defense and they learnt various techniques in karate |
| Photo                                                                                  | - verinques in annue                                                                |

#### **Karate Training Program**

Trainer:

Hon. Ms. Mai Ravate,

Karate Trainer,

Jawhar, Dist. Palghar

President:

Hon. Dr. L. D. Bhor

Principal, A.S.C. College, Mokhada

Day and Date: Tuesday, 11/03/2022

Time: 10,00 am

Welcome:

Dr. S. K. Pawar

\* Felicitation:

o Hon. Ms. Mai Ravate by Hon. Prin. Dr. L.D.Bhor

o Hon. Prin. Dr. L.D.Bhor by Dr. S.K. Pawar

Training Session

Hon. Ms. Mai Ravate

\* Presidential Speech:

Hon. Prin. Dr. L. D. Bhor

Vote of Thanks

Mà. Paatik Havale.