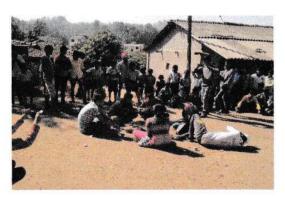

#### Report of Event/Programme

| Name of the Coordinator                                                                | Dr. S.K. Pawar                                                                      |
|----------------------------------------------------------------------------------------|-------------------------------------------------------------------------------------|
| Title of the Event/ Programme                                                          | Karate Training Program                                                             |
| Date /Period of Event/ Programme                                                       | Tuesday, 11/03/2022 at 10.00 am                                                     |
| Objective of the event/Programme                                                       | To train girl students for self defense by using karate technique                   |
| Sponsored Agency /Institute                                                            | Arts, Science and Commerce College, Mokhada, Dist: Palghar                          |
| Total No. of the Participants                                                          | 56                                                                                  |
| Total No. of the Teacher Participants                                                  | 01                                                                                  |
| Name of the Expert /Invitee/Lecturer (With Designation, Contact, Address & email etc.) | Mai Rawate,<br>National Karate Champion, Jawhar, Dist. Palghar                      |
| Venue of the Event/ Programme                                                          | Arts, Science and Commerce College, Mokhada, Dist: Palghar                          |
| Programme Outcome •                                                                    | Girls are trained for the self defense and they learnt various techniques in karate |
| Photo                                                                                  | - verinques in annue                                                                |

#### **Karate Training Program**

Trainer:

Hon. Ms. Mai Ravate,

Karate Trainer,

Jawhar, Dist. Palghar

President:

Hon. Dr. L. D. Bhor

Principal, A.S.C. College, Mokhada

Day and Date: Tuesday, 11/03/2022

Time: 10,00 am

Welcome:

Dr. S. K. Pawar

\* Felicitation:

o Hon. Ms. Mai Ravate by Hon. Prin. Dr. L.D.Bhor

o Hon. Prin. Dr. L.D.Bhor by Dr. S.K. Pawar

Training Session

Hon. Ms. Mai Ravate

\* Presidential Speech:

Hon. Prin. Dr. L. D. Bhor

Vote of Thanks

Mà. Paatik Havale.