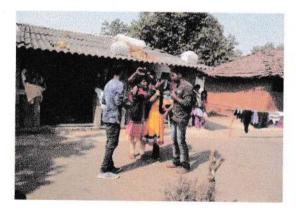

#### Report of Event/Programme

| Name of the Coordinator                                                                | Dr. S.K. Pawar                                                                      |
|----------------------------------------------------------------------------------------|-------------------------------------------------------------------------------------|
| Title of the Event/ Programme                                                          | Karate Training Program                                                             |
| Date /Period of Event/ Programme                                                       | Tuesday, 11/03/2022 at 10.00 am                                                     |
| Objective of the event/Programme                                                       | To train girl students for self defense by using karate technique                   |
| Sponsored Agency /Institute                                                            | Arts, Science and Commerce College, Mokhada, Dist: Palghar                          |
| Total No. of the Participants                                                          | 56                                                                                  |
| Total No. of the Teacher Participants                                                  | 01                                                                                  |
| Name of the Expert /Invitee/Lecturer (With Designation, Contact, Address & email etc.) | Mai Rawate,<br>National Karate Champion, Jawhar, Dist. Palghar                      |
| Venue of the Event/ Programme                                                          | Arts, Science and Commerce College, Mokhada, Dist: Palghar                          |
| Programme Outcome •                                                                    | Girls are trained for the self defense and they learnt various techniques in karate |
| Photo                                                                                  | - verinques in annue                                                                |

#### **Karate Training Program**

Trainer:

Hon. Ms. Mai Ravate,

Karate Trainer,

Jawhar, Dist. Palghar

President:

Hon. Dr. L. D. Bhor

Principal, A.S.C. College, Mokhada

Day and Date: Tuesday, 11/03/2022

Time: 10,00 am

Welcome:

Dr. S. K. Pawar

\* Felicitation:

o Hon. Ms. Mai Ravate by Hon. Prin. Dr. L.D.Bhor

o Hon. Prin. Dr. L.D.Bhor by Dr. S.K. Pawar

Training Session

Hon. Ms. Mai Ravate

\* Presidential Speech:

Hon. Prin. Dr. L. D. Bhor

Vote of Thanks

Mà. Paatik Havale.

#### **Karate Training Program**

Karate training program for girl students was organized on 11/03/2022 at 11.00 am. Trainer for this program was National Karate Champion Ms. Mai Rawate, Jawhar. In this program girl students were able to learn different self defense techniques. Total 56 girl students were present for this program.