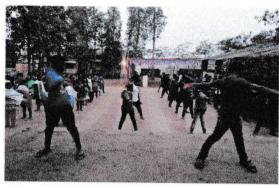

#### Report of Event/Programme

| Name of the Coordinator                                                                | Dr. S.K. Pawar                                                                      |
|----------------------------------------------------------------------------------------|-------------------------------------------------------------------------------------|
| Title of the Event/ Programme                                                          | Karate Training Program                                                             |
| Date /Period of Event/ Programme                                                       | Tuesday, 11/03/2022 at 10.00 am                                                     |
| Objective of the event/Programme                                                       | To train girl students for self defense by using karate technique                   |
| Sponsored Agency /Institute                                                            | Arts, Science and Commerce College, Mokhada, Dist: Palghar                          |
| Total No. of the Participants                                                          | 56                                                                                  |
| Total No. of the Teacher Participants                                                  | 01                                                                                  |
| Name of the Expert /Invitee/Lecturer (With Designation, Contact, Address & email etc.) | Mai Rawate,<br>National Karate Champion, Jawhar, Dist. Palghar                      |
| Venue of the Event/ Programme                                                          | Arts, Science and Commerce College, Mokhada, Dist: Palghar                          |
| Programme Outcome •                                                                    | Girls are trained for the self defense and they learnt various techniques in karate |
| Photo                                                                                  | - verinques in annue                                                                |

#### NOTICE

All the girl students are hereby informed that on the occasion of International women's day a Karate training program is organized on Friday, 11/03/2022 at 10.00 am. All should remain present.

#### **Karate Training Program**

Trainer:

Hon. Ms. Mai Ravate,

Karate Trainer,

Jawhar, Dist. Palghar

President:

Hon. Dr. L. D. Bhor

Principal, A.S.C. College, Mokhada

Day and Date: Tuesday, 11/03/2022

Time: 10,00 am

Welcome:

Dr. S. K. Pawar

\* Felicitation:

o Hon. Ms. Mai Ravate by Hon. Prin. Dr. L.D.Bhor

o Hon. Prin. Dr. L.D.Bhor by Dr. S.K. Pawar

Training Session

#### **Karate Training Program**

Karate training program for girl students was organized on 11/03/2022 at 11.00 am. Trainer for this program was National Karate Champion Ms. Mai Rawate, Jawhar. In this program girl students were able to learn different self defense techniques. Total 56 girl students were present for this program.