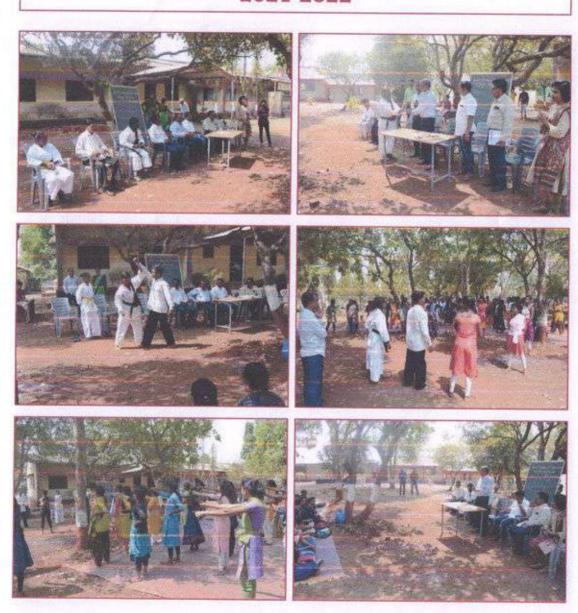

#### **Karate Training Program**

Trainer:

Hon. Ms. Mai Ravate,

Karate Trainer,

Jawhar, Dist. Palghar

President:

Hon. Dr. L. D. Bhor

Principal, A.S.C. College, Mokhada

Day and Date: Tuesday, 11/03/2022

Time: 10,00 am

Welcome:

Dr. S. K. Pawar

\* Felicitation:

o Hon. Ms. Mai Ravate by Hon. Prin. Dr. L.D.Bhor

o Hon. Prin. Dr. L.D.Bhor by Dr. S.K. Pawar

Training Session

Hon. Ms. Mai Ravate

\* Presidential Speech:

Hon. Prin. Dr. L. D. Bhor

Vote of Thanks

Mà. Paatik Havale.

#### **Karate Training Program**

Karate training program for girl students was organized on 11/03/2022 at 11.00 am. Trainer for this program was National Karate Champion Ms. Mai Rawate, Jawhar. In this program girl students were able to learn different self defense techniques. Total 56 girl students were present for this program.