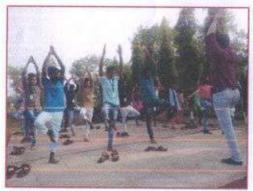

#### **Karate Training Program**

Karate training program for girl students was organized on 11/03/2022 at 11.00 am. Trainer for this program was National Karate Champion Ms. Mai Rawate, Jawhar. In this program girl students were able to learn different self defense techniques. Total 56 girl students were present for this program.