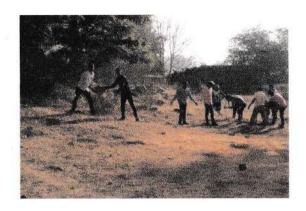

#### Report of Event/Programme

| Name of the Coordinator                                                                | Dr. S.K. Pawar                                                                      |
|----------------------------------------------------------------------------------------|-------------------------------------------------------------------------------------|
| Title of the Event/ Programme                                                          | Karate Training Program                                                             |
| Date /Period of Event/ Programme                                                       | Tuesday, 11/03/2022 at 10.00 am                                                     |
| Objective of the event/Programme                                                       | To train girl students for self defense by using karate technique                   |
| Sponsored Agency /Institute                                                            | Arts, Science and Commerce College, Mokhada, Dist: Palghar                          |
| Total No. of the Participants                                                          | 56                                                                                  |
| Total No. of the Teacher Participants                                                  | 01                                                                                  |
| Name of the Expert /Invitee/Lecturer (With Designation, Contact, Address & email etc.) | Mai Rawate,<br>National Karate Champion, Jawhar, Dist. Palghar                      |
| Venue of the Event/ Programme                                                          | Arts, Science and Commerce College, Mokhada, Dist: Palghar                          |
| Programme Outcome •                                                                    | Girls are trained for the self defense and they learnt various techniques in karate |
| Photo                                                                                  | - verinques in annue                                                                |

#### **Karate Training Program**

Trainer:

Hon. Ms. Mai Ravate,

Karate Trainer,

Jawhar, Dist. Palghar

President:

Hon. Dr. L. D. Bhor

Principal, A.S.C. College, Mokhada

#### **Karate Training Program**

Karate training program for girl students was organized on 11/03/2022 at 11.00 am. Trainer for this program was National Karate Champion Ms. Mai Rawate, Jawhar. In this program girl students were able to learn different self defense techniques. Total 56 girl students were present for this program.