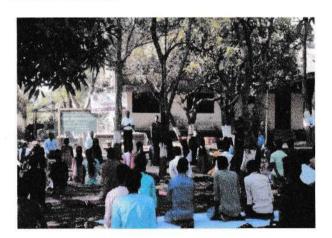

#### Report of program organized on the occasion of International Women's Day

On occasion of international women's day the college has organized various functions as follow-

#### Organization of Guest Lecture

The guest lecture for girl students was organized on 08/03/2022 at 12.30 pm. The speaker for the guest lecture was Ms. Dewanshi Dwivedi, Area Coordinator, J.M. Foundation, Mumbai. The topic for the guest lecture was Career opportunities in IT sector. Total 38 girl students were present for the guest lecture.

#### My Mother in My College Program

"My mother in my college" program was organized for the mother parent of all the students of the college on 08/03/2022 at 11.00 am. The chief guest for this program was Mrs. Suwarna Patil, Extension Officer, Ekatmik Balwikas Sewa Yojana, Panchayat Samiti, Mokhada, Dist. Palghar. Chief Guest of this program, Mrs. Suwarna Patil elaborated the importance of balanced diet in her talk to all the attendees. Total 30 mother parents were present for this program.

#### Exhibition of Books written by Women Authors

Exhibition of books written by the women writers was organized on 08/03/2022 at reading room of the college library. Total 144 books written by renowned women authors from various sectors were displayed for the observation of all the college students.

#### **Karate Training Program**

Karate training program for girl students was organized on 11/03/2022 at 11.00 am. Trainer for this program was National Karate Champion Ms. Mai Rawate, Jawhar. In this program girl students were able to learn different self defense techniques. Total 56 girl students were present for this program.