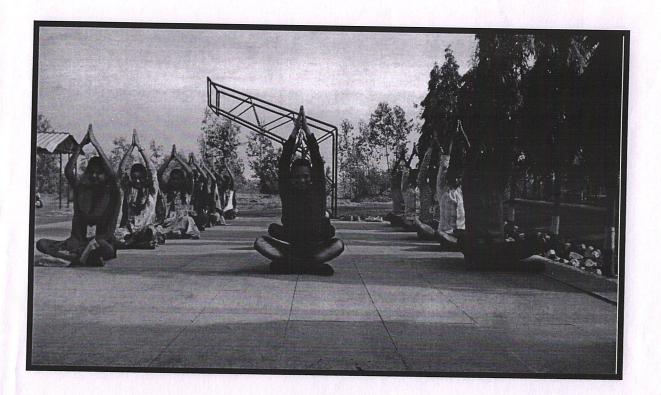

#### **Karate Training Program**

Karate training program for girl students was organized on 11/03/2022 at 11.00 am. Trainer for this program was National Karate Champion Ms. Mai Rawate, Jawhar. In this program girl students were able to learn different self defense techniques. Total 56 girl students were present for this program.