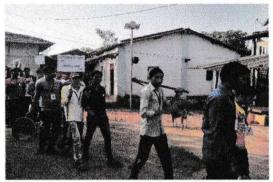

#### Report of Event/Programme

| Name of the Coordinator                                                                | Dr. S.K. Pawar                                                                      |
|----------------------------------------------------------------------------------------|-------------------------------------------------------------------------------------|
| Title of the Event/ Programme                                                          | Karate Training Program                                                             |
| Date /Period of Event/ Programme                                                       | Tuesday, 11/03/2022 at 10.00 am                                                     |
| Objective of the event/Programme                                                       | To train girl students for self defense by using karate technique                   |
| Sponsored Agency /Institute                                                            | Arts, Science and Commerce College, Mokhada, Dist: Palghar                          |
| Total No. of the Participants                                                          | 56                                                                                  |
| Total No. of the Teacher Participants                                                  | 01                                                                                  |
| Name of the Expert /Invitee/Lecturer (With Designation, Contact, Address & email etc.) | Mai Rawate,<br>National Karate Champion, Jawhar, Dist. Palghar                      |
| Venue of the Event/ Programme                                                          | Arts, Science and Commerce College, Mokhada, Dist: Palghar                          |
| Programme Outcome •                                                                    | Girls are trained for the self defense and they learnt various techniques in karate |
| Photo                                                                                  | - verinques in annue                                                                |

#### **Karate Training Program**

Karate training program for girl students was organized on 11/03/2022 at 11.00 am. Trainer for this program was National Karate Champion Ms. Mai Rawate, Jawhar. In this program girl students were able to learn different self defense techniques. Total 56 girl students were present for this program.