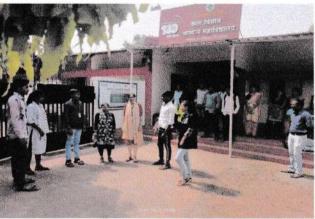

#### NOTICE

All the girl students are hereby informed that on the occasion of International women's day a Karate training program is organized on Friday, 11/03/2022 at 10.00 am. All should remain present.

#### **Karate Training Program**

Karate training program for girl students was organized on 11/03/2022 at 11.00 am. Trainer for this program was National Karate Champion Ms. Mai Rawate, Jawhar. In this program girl students were able to learn different self defense techniques. Total 56 girl students were present for this program.