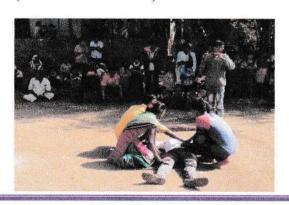

#### Report of Event/Programme

| Name of the Coordinator                                                                | Dr. S.K. Pawar                                                                      |
|----------------------------------------------------------------------------------------|-------------------------------------------------------------------------------------|
| Title of the Event/ Programme                                                          | Karate Training Program                                                             |
| Date /Period of Event/ Programme                                                       | Tuesday, 11/03/2022 at 10.00 am                                                     |
| Objective of the event/Programme                                                       | To train girl students for self defense by using karate technique                   |
| Sponsored Agency /Institute                                                            | Arts, Science and Commerce College, Mokhada, Dist: Palghar                          |
| Total No. of the Participants                                                          | 56                                                                                  |
| Total No. of the Teacher Participants                                                  | 01                                                                                  |
| Name of the Expert /Invitee/Lecturer (With Designation, Contact, Address & email etc.) | Mai Rawate,<br>National Karate Champion, Jawhar, Dist. Palghar                      |
| Venue of the Event/ Programme                                                          | Arts, Science and Commerce College, Mokhada, Dist: Palghar                          |
| Programme Outcome •                                                                    | Girls are trained for the self defense and they learnt various techniques in karate |
| Photo                                                                                  | - verinques in annue                                                                |

#### **Karate Training Program**

Karate training program for girl students was organized on 11/03/2022 at 11.00 am. Trainer for this program was National Karate Champion Ms. Mai Rawate, Jawhar. In this program girl students were able to learn different self defense techniques. Total 56 girl students were present for this program.