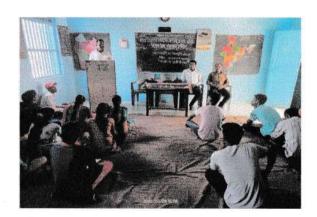

#### Report of Event/Programme

| Name of the Coordinator                                                                | Dr. S.K. Pawar                                                                      |
|----------------------------------------------------------------------------------------|-------------------------------------------------------------------------------------|
| Title of the Event/ Programme                                                          | Karate Training Program                                                             |
| Date /Period of Event/ Programme                                                       | Tuesday, 11/03/2022 at 10.00 am                                                     |
| Objective of the event/Programme                                                       | To train girl students for self defense by using karate technique                   |
| Sponsored Agency /Institute                                                            | Arts, Science and Commerce College, Mokhada, Dist: Palghar                          |
| Total No. of the Participants                                                          | 56                                                                                  |
| Total No. of the Teacher Participants                                                  | 01                                                                                  |
| Name of the Expert /Invitee/Lecturer (With Designation, Contact, Address & email etc.) | Mai Rawate,<br>National Karate Champion, Jawhar, Dist. Palghar                      |
| Venue of the Event/ Programme                                                          | Arts, Science and Commerce College, Mokhada, Dist: Palghar                          |
| Programme Outcome •                                                                    | Girls are trained for the self defense and they learnt various techniques in karate |
| Photo                                                                                  | - verinques in annue                                                                |

#### **Karate Training Program**

Trainer:

Hon. Ms. Mai Ravate,

Karate Trainer,

Jawhar, Dist. Palghar

President:

Hon. Dr. L. D. Bhor

Principal, A.S.C. College, Mokhada

Day and Date: Tuesday, 11/03/2022

Time: 10,00 am

Welcome:

Dr. S. K. Pawar

\* Felicitation:

o Hon. Ms. Mai Ravate by Hon. Prin. Dr. L.D.Bhor

o Hon. Prin. Dr. L.D.Bhor by Dr. S.K. Pawar

Training Session

Hon. Ms. Mai Ravate

\* Presidential Speech:

Hon. Prin. Dr. L. D. Bhor

Vote of Thanks

Mà. Paatik Havale.

#### **Karate Training Program**

Karate training program for girl students was organized on 11/03/2022 at 11.00 am. Trainer for this program was National Karate Champion Ms. Mai Rawate, Jawhar. In this program girl students were able to learn different self defense techniques. Total 56 girl students were present for this program.