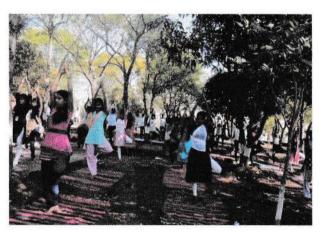

#### **Karate Training Program**

Karate training program for girl students was organized on 11/03/2022 at 11.00 am. Trainer for this program was National Karate Champion Ms. Mai Rawate, Jawhar. In this program girl students were able to learn different self defense techniques. Total 56 girl students were present for this program.