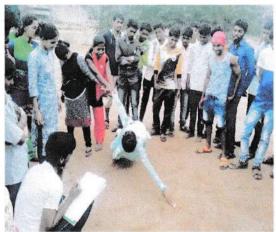

#### Report of Event/Programme

| Name of the Coordinator                                                                | Dr. S.K. Pawar                                                                      |
|----------------------------------------------------------------------------------------|-------------------------------------------------------------------------------------|
| Title of the Event/ Programme                                                          | Karate Training Program                                                             |
| Date /Period of Event/ Programme                                                       | Tuesday, 11/03/2022 at 10.00 am                                                     |
| Objective of the event/Programme                                                       | To train girl students for self defense by using karate technique                   |
| Sponsored Agency /Institute                                                            | Arts, Science and Commerce College, Mokhada, Dist: Palghar                          |
| Total No. of the Participants                                                          | 56                                                                                  |
| Total No. of the Teacher Participants                                                  | 01                                                                                  |
| Name of the Expert /Invitee/Lecturer (With Designation, Contact, Address & email etc.) | Mai Rawate,<br>National Karate Champion, Jawhar, Dist. Palghar                      |
| Venue of the Event/ Programme                                                          | Arts, Science and Commerce College, Mokhada, Dist: Palghar                          |
| Programme Outcome •                                                                    | Girls are trained for the self defense and they learnt various techniques in karate |
| Photo                                                                                  | - verinques in annue                                                                |

#### NOTICE

All the girl students are hereby informed that on the occasion of International women's day a Karate training program is organized on Friday, 11/03/2022 at 10.00 am. All should remain present.

#### **Karate Training Program**

Trainer:

Hon. Ms. Mai Ravate,

Karate Trainer,

Jawhar, Dist. Palghar

President:

Hon. Dr. L. D. Bhor

Principal, A.S.C. College, Mokhada

#### **Karate Training Program**

Karate training program for girl students was organized on 11/03/2022 at 11.00 am. Trainer for this program was National Karate Champion Ms. Mai Rawate, Jawhar. In this program girl students were able to learn different self defense techniques. Total 56 girl students were present for this program.