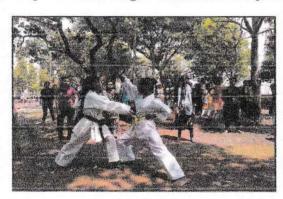

#### Report of Event/Programme

| Name of the Coordinator                                                                | Dr. S.K. Pawar                                                                      |
|----------------------------------------------------------------------------------------|-------------------------------------------------------------------------------------|
| Title of the Event/ Programme                                                          | Karate Training Program                                                             |
| Date /Period of Event/ Programme                                                       | Tuesday, 11/03/2022 at 10.00 am                                                     |
| Objective of the event/Programme                                                       | To train girl students for self defense by using karate technique                   |
| Sponsored Agency /Institute                                                            | Arts, Science and Commerce College, Mokhada, Dist: Palghar                          |
| Total No. of the Participants                                                          | 56                                                                                  |
| Total No. of the Teacher Participants                                                  | 01                                                                                  |
| Name of the Expert /Invitee/Lecturer (With Designation, Contact, Address & email etc.) | Mai Rawate,<br>National Karate Champion, Jawhar, Dist. Palghar                      |
| Venue of the Event/ Programme                                                          | Arts, Science and Commerce College, Mokhada, Dist: Palghar                          |
| Programme Outcome •                                                                    | Girls are trained for the self defense and they learnt various techniques in karate |
| Photo                                                                                  | - verinques in annue                                                                |

#### NOTICE

All the girl students are hereby informed that on the occasion of International women's day a Karate training program is organized on Friday, 11/03/2022 at 10.00 am. All should remain present.

#### **Karate Training Program**

Karate training program for girl students was organized on 11/03/2022 at 11.00 am. Trainer for this program was National Karate Champion Ms. Mai Rawate, Jawhar. In this program girl students were able to learn different self defense techniques. Total 56 girl students were present for this program.