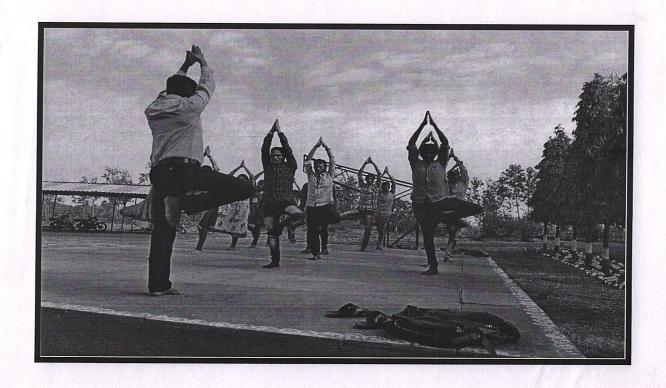

#### **Karate Training Program**

Karate training program for girl students was organized on 11/03/2022 at 11.00 am. Trainer for this program was National Karate Champion Ms. Mai Rawate, Jawhar. In this program girl students were able to learn different self defense techniques. Total 56 girl students were present for this program.