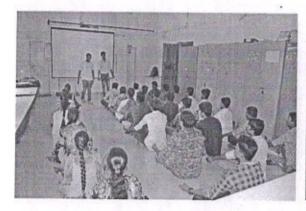

#### Report of Event/Programme

| Name of the Coordinator                                                                | Dr. S.K. Pawar                                                                      |
|----------------------------------------------------------------------------------------|-------------------------------------------------------------------------------------|
| Title of the Event/ Programme                                                          | Karate Training Program                                                             |
| Date /Period of Event/ Programme                                                       | Tuesday, 11/03/2022 at 10.00 am                                                     |
| Objective of the event/Programme                                                       | To train girl students for self defense by using karate technique                   |
| Sponsored Agency /Institute                                                            | Arts, Science and Commerce College, Mokhada, Dist: Palghar                          |
| Total No. of the Participants                                                          | 56                                                                                  |
| Total No. of the Teacher Participants                                                  | 01                                                                                  |
| Name of the Expert /Invitee/Lecturer (With Designation, Contact, Address & email etc.) | Mai Rawate,<br>National Karate Champion, Jawhar, Dist. Palghar                      |
| Venue of the Event/ Programme                                                          | Arts, Science and Commerce College, Mokhada, Dist: Palghar                          |
| Programme Outcome •                                                                    | Girls are trained for the self defense and they learnt various techniques in karate |
| Photo                                                                                  | - verinques in annue                                                                |

#### **Karate Training Program**

Trainer:

Hon. Ms. Mai Ravate,

Karate Trainer,

Jawhar, Dist. Palghar

President:

Hon. Dr. L. D. Bhor

Principal, A.S.C. College, Mokhada

#### **Karate Training Program**

Karate training program for girl students was organized on 11/03/2022 at 11.00 am. Trainer for this program was National Karate Champion Ms. Mai Rawate, Jawhar. In this program girl students were able to learn different self defense techniques. Total 56 girl students were present for this program.