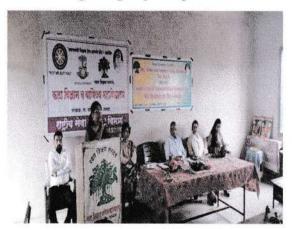

#### Report of program organized on the occasion of International Women's Day

On occasion of international women's day the college has organized various functions as follow-

#### Organization of Guest Lecture

The guest lecture for girl students was organized on 08/03/2022 at 12.30 pm. The speaker for the guest lecture was Ms. Dewanshi Dwivedi, Area Coordinator, J.M. Foundation, Mumbai. The topic for the guest lecture was Career opportunities in IT sector. Total 38 girl students were present for the guest lecture.

#### My Mother in My College Program

"My mother in my college" program was organized for the mother parent of all the students of the college on 08/03/2022 at 11.00 am. The chief guest for this program was Mrs. Suwarna Patil, Extension Officer, Ekatmik Balwikas Sewa Yojana, Panchayat Samiti, Mokhada, Dist. Palghar. Chief Guest of this program, Mrs. Suwarna Patil elaborated the importance of balanced diet in her talk to all the attendees. Total 30 mother parents were present for this program.