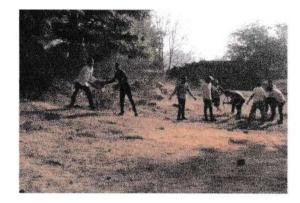

#### **Karate Training Program**

Karate training program for girl students was organized on 11/03/2022 at 11.00 am. Trainer for this program was National Karate Champion Ms. Mai Rawate, Jawhar. In this program girl students were able to learn different self defense techniques. Total 56 girl students were present for this program.