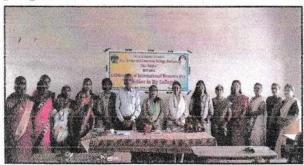

#### Organization of Guest Lecture

The guest lecture for girl students was organized on 08/03/2022 at 12.30 pm. The speaker for the guest lecture was Ms. Dewanshi Dwivedi, Area Coordinator, J.M. Foundation, Mumbai. The topic for the guest lecture was Career opportunities in IT sector. Total 38 girl students were present for the guest lecture.

#### My Mother in My College Program

"My mother in my college" program was organized for the mother parent of all the students of the college on 08/03/2022 at 11.00 am. The chief guest for this program was Mrs. Suwarna Patil, Extension Officer, Ekatmik Balwikas Sewa Yojana, Panchayat Samiti, Mokhada, Dist. Palghar. Chief Guest of this program, Mrs. Suwarna Patil elaborated the importance of balanced diet in her talk to all the attendees. Total 30 mother parents were present for this program.