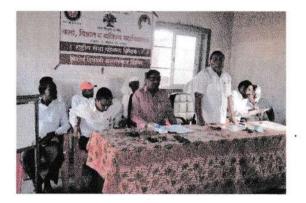

#### Report of Event/Programme

| Name of the Coordinator                                                                | Dr. S.K. Pawar                                                                      |
|----------------------------------------------------------------------------------------|-------------------------------------------------------------------------------------|
| Title of the Event/ Programme                                                          | Karate Training Program                                                             |
| Date /Period of Event/ Programme                                                       | Tuesday, 11/03/2022 at 10.00 am                                                     |
| Objective of the event/Programme                                                       | To train girl students for self defense by using karate technique                   |
| Sponsored Agency /Institute                                                            | Arts, Science and Commerce College, Mokhada, Dist: Palghar                          |
| Total No. of the Participants                                                          | 56                                                                                  |
| Total No. of the Teacher Participants                                                  | 01                                                                                  |
| Name of the Expert /Invitee/Lecturer (With Designation, Contact, Address & email etc.) | Mai Rawate,<br>National Karate Champion, Jawhar, Dist. Palghar                      |
| Venue of the Event/ Programme                                                          | Arts, Science and Commerce College, Mokhada, Dist: Palghar                          |
| Programme Outcome •                                                                    | Girls are trained for the self defense and they learnt various techniques in karate |
| Photo                                                                                  | - verinques in annue                                                                |

#### **Karate Training Program**

Trainer:

Hon. Ms. Mai Ravate,

Karate Trainer,

Jawhar, Dist. Palghar

President:

Hon. Dr. L. D. Bhor

Principal, A.S.C. College, Mokhada

Day and Date: Tuesday, 11/03/2022

Time: 10,00 am

Welcome:

Dr. S. K. Pawar

\* Felicitation:

o Hon. Ms. Mai Ravate by Hon. Prin. Dr. L.D.Bhor

o Hon. Prin. Dr. L.D.Bhor by Dr. S.K. Pawar

Training Session

Hon. Ms. Mai Ravate

\* Presidential Speech:

Hon. Prin. Dr. L. D. Bhor

Vote of Thanks

Mà. Paatik Havale.