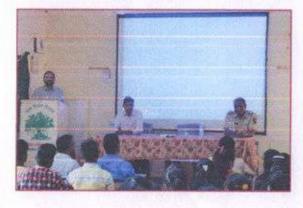

#### **Karate Training Program**

Trainer:

Hon. Ms. Mai Ravate,

Karate Trainer,

Jawhar, Dist. Palghar

President:

Hon. Dr. L. D. Bhor

Principal, A.S.C. College, Mokhada

Day and Date: Tuesday, 11/03/2022

Time: 10,00 am

Welcome:

Dr. S. K. Pawar

\* Felicitation:

o Hon. Ms. Mai Ravate by Hon. Prin. Dr. L.D.Bhor

o Hon. Prin. Dr. L.D.Bhor by Dr. S.K. Pawar

Training Session

Hon. Ms. Mai Ravate

\* Presidential Speech:

Hon. Prin. Dr. L. D. Bhor

Vote of Thanks

Mà. Paatik Havale.