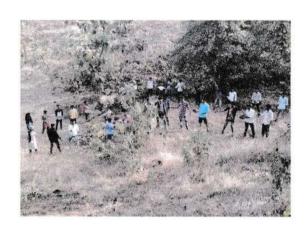

#### **Karate Training Program**

Karate training program for girl students was organized on 11/03/2022 at 11.00 am. Trainer for this program was National Karate Champion Ms. Mai Rawate, Jawhar. In this program girl students were able to learn different self defense techniques. Total 56 girl students were present for this program.