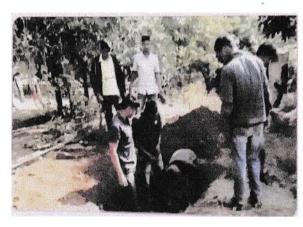

#### Report of Event/Programme

| Name of the Coordinator                                                                | Dr. S.K. Pawar                                                                      |
|----------------------------------------------------------------------------------------|-------------------------------------------------------------------------------------|
| Title of the Event/ Programme                                                          | Karate Training Program                                                             |
| Date /Period of Event/ Programme                                                       | Tuesday, 11/03/2022 at 10.00 am                                                     |
| Objective of the event/Programme                                                       | To train girl students for self defense by using karate technique                   |
| Sponsored Agency /Institute                                                            | Arts, Science and Commerce College, Mokhada, Dist: Palghar                          |
| Total No. of the Participants                                                          | 56                                                                                  |
| Total No. of the Teacher Participants                                                  | 01                                                                                  |
| Name of the Expert /Invitee/Lecturer (With Designation, Contact, Address & email etc.) | Mai Rawate,<br>National Karate Champion, Jawhar, Dist. Palghar                      |
| Venue of the Event/ Programme                                                          | Arts, Science and Commerce College, Mokhada, Dist: Palghar                          |
| Programme Outcome •                                                                    | Girls are trained for the self defense and they learnt various techniques in karate |
| Photo                                                                                  | - verinques in annue                                                                |

#### **Karate Training Program**

Karate training program for girl students was organized on 11/03/2022 at 11.00 am. Trainer for this program was National Karate Champion Ms. Mai Rawate, Jawhar. In this program girl students were able to learn different self defense techniques. Total 56 girl students were present for this program.