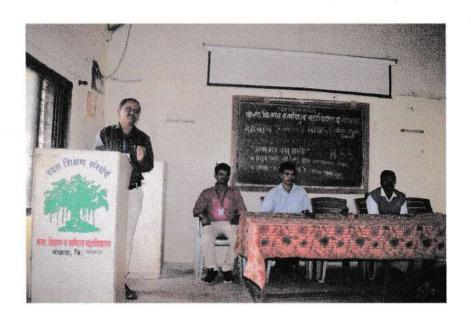

Presidential Speech

Dr. S. K. Pawar

Coordinator

Internal Complaint Committee

Dr. A. N. Chandore

IQAC, Coordinator

Dr. L. D. Bhor Principal

#### **Karate Training Program**

Trainer:

Hon. Ms. Mai Ravate,

Karate Trainer,

Jawhar, Dist. Palghar

President:

Hon. Dr. L. D. Bhor

Principal, A.S.C. College, Mokhada

Day and Date: Tuesday, 11/03/2022

Time: 10,00 am

Welcome:

Dr. S. K. Pawar

\* Felicitation:

o Hon. Ms. Mai Ravate by Hon. Prin. Dr. L.D.Bhor

o Hon. Prin. Dr. L.D.Bhor by Dr. S.K. Pawar

Training Session

Hon. Ms. Mai Ravate

\* Presidential Speech:

Hon. Prin. Dr. L. D. Bhor

Vote of Thanks

Mà. Paatik Havale.