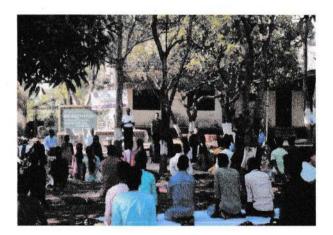

#### Report of program organized on the occasion of International Women's Day

On occasion of international women's day the college has organized various functions as follow-

#### Organization of Guest Lecture

The guest lecture for girl students was organized on 08/03/2022 at 12.30 pm. The speaker for the guest lecture was Ms. Dewanshi Dwivedi, Area Coordinator, J.M. Foundation, Mumbai. The topic for the guest lecture was Career opportunities in IT sector. Total 38 girl students were present for the guest lecture.

#### My Mother in My College Program

"My mother in my college" program was organized for the mother parent of all the students of the college on 08/03/2022 at 11.00 am. The chief guest for this program was Mrs. Suwarna Patil, Extension Officer, Ekatmik Balwikas Sewa Yojana, Panchayat Samiti, Mokhada, Dist. Palghar. Chief Guest of this program, Mrs. Suwarna Patil elaborated the importance of balanced diet in her talk to all the attendees. Total 30 mother parents were present for this program.

#### Exhibition of Books written by Women Authors

Exhibition of books written by the women writers was organized on 08/03/2022 at reading room of the college library. Total 144 books written by renowned women authors from various sectors were displayed for the observation of all the college students.

#### **Karate Training Program**

Karate training program for girl students was organized on 11/03/2022 at 11.00 am. Trainer for this program was National Karate Champion Ms. Mai Rawate, Jawhar. In this program girl students were able to learn different self defense techniques. Total 56 girl students were present for this program.