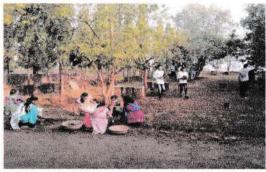

#### Report of program organized on the occasion of International Women's Day

On occasion of international women's day the college has organized various functions as follow-

#### My Mother in My College Program

"My mother in my college" program was organized for the mother parent of all the students of the college on 08/03/2022 at 11.00 am. The chief guest for this program was Mrs. Suwarna Patil, Extension Officer, Ekatmik Balwikas Sewa Yojana, Panchayat Samiti, Mokhada, Dist. Palghar. Chief Guest of this program, Mrs. Suwarna Patil elaborated the importance of balanced diet in her talk to all the attendees. Total 30 mother parents were present for this program.