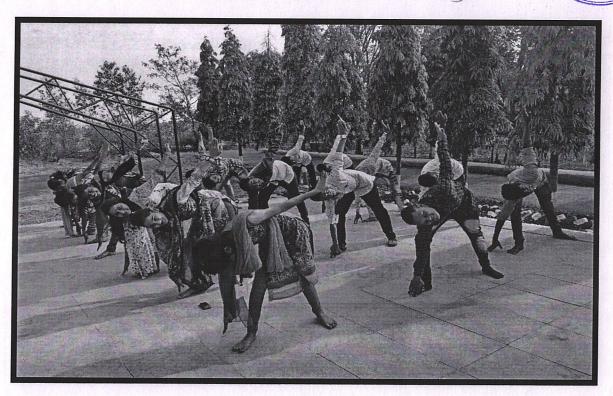

#### **Karate Training Program**

Karate training program for girl students was organized on 11/03/2022 at 11.00 am. Trainer for this program was National Karate Champion Ms. Mai Rawate, Jawhar. In this program girl students were able to learn different self defense techniques. Total 56 girl students were present for this program.