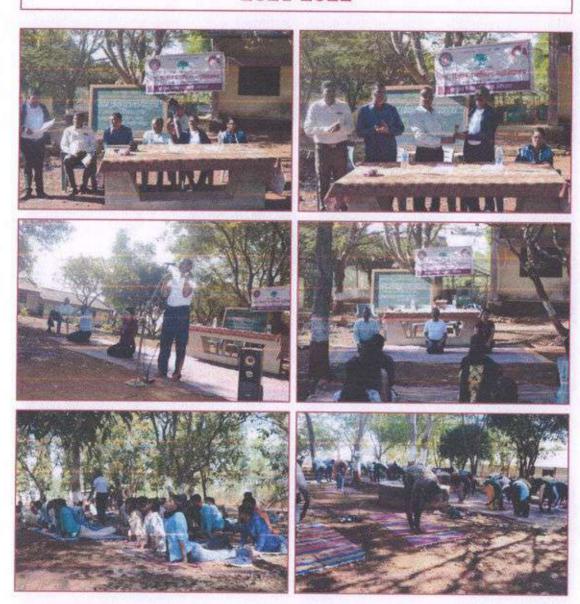

#### **Karate Training Program**

Trainer:

Hon. Ms. Mai Ravate,

Karate Trainer,

Jawhar, Dist. Palghar

President:

Hon. Dr. L. D. Bhor

Principal, A.S.C. College, Mokhada

Day and Date: Tuesday, 11/03/2022

Time: 10,00 am

Welcome:

Dr. S. K. Pawar

\* Felicitation:

o Hon. Ms. Mai Ravate by Hon. Prin. Dr. L.D.Bhor

o Hon. Prin. Dr. L.D.Bhor by Dr. S.K. Pawar

Training Session

Hon. Ms. Mai Ravate

\* Presidential Speech:

Hon. Prin. Dr. L. D. Bhor

Vote of Thanks

Mà. Paatik Havale.

#### **Karate Training Program**

Karate training program for girl students was organized on 11/03/2022 at 11.00 am. Trainer for this program was National Karate Champion Ms. Mai Rawate, Jawhar. In this program girl students were able to learn different self defense techniques. Total 56 girl students were present for this program.