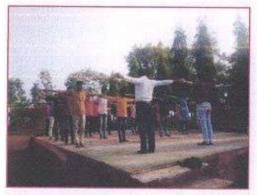

#### **Karate Training Program**

Karate training program for girl students was organized on 11/03/2022 at 11.00 am. Trainer for this program was National Karate Champion Ms. Mai Rawate, Jawhar. In this program girl students were able to learn different self defense techniques. Total 56 girl students were present for this program.