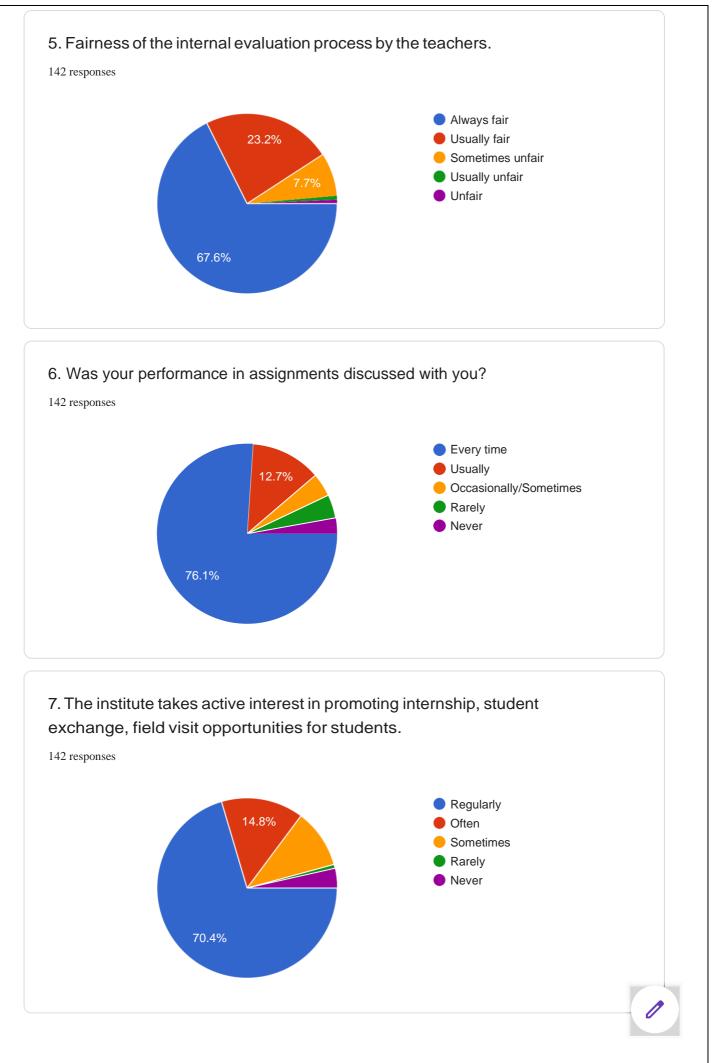

### Analysis and the findings:

The responses collected from students responses were fed to an excel sheet designed for the analysis by the team. The responses were analyzed by a team of teachers. The question-wise outcome of the results is presented below:

<sup>6/11</sup> 

15. The institution makes effort to engage students in the monitoring, review and continuous quality improvement of the teaching learning process.