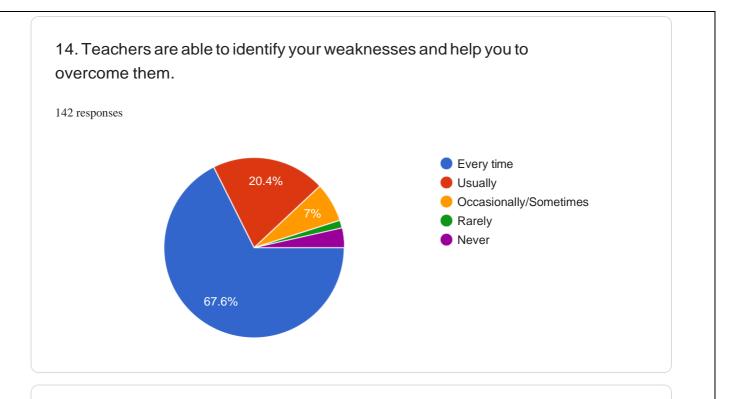

<sup>6/11</sup> 

15. The institution makes effort to engage students in the monitoring, review and continuous quality improvement of the teaching learning process.