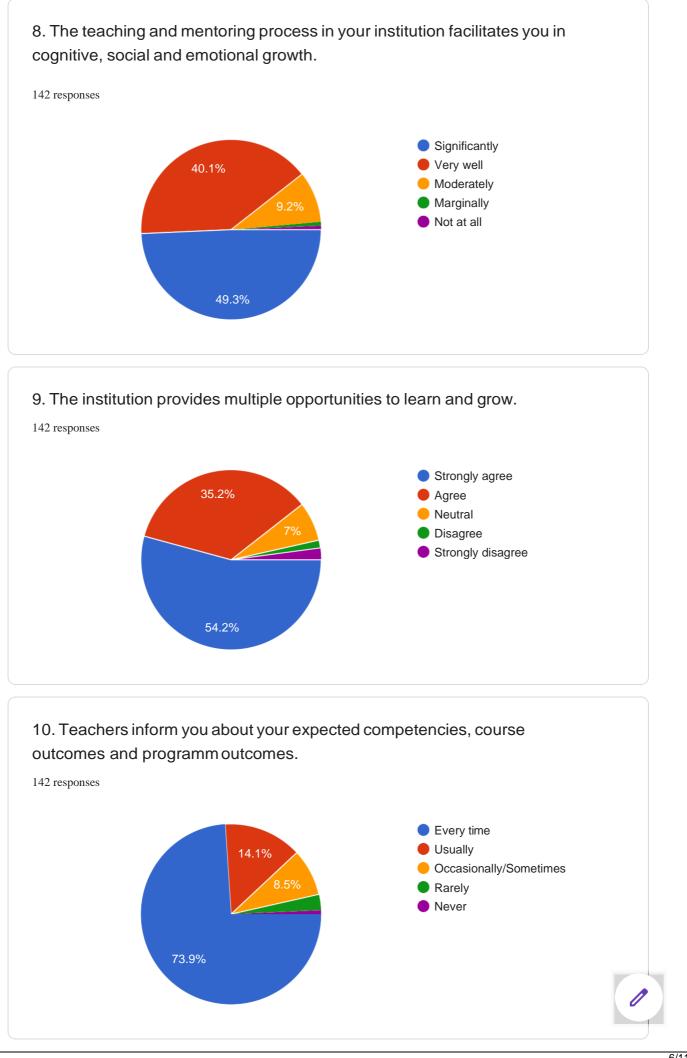

### Analysis and the findings:

The responses collected from students responses were fed to an excel sheet designed for the analysis by the team. The responses were analyzed by a team of teachers. The question-wise outcome of the results is presented below:

<sup>6/11</sup> 

15. The institution makes effort to engage students in the monitoring, review and continuous quality improvement of the teaching learning process.