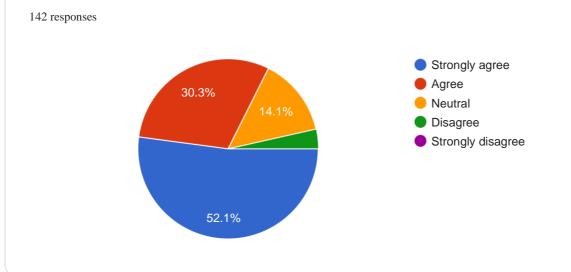

<sup>6/11</sup> 

15. The institution makes effort to engage students in the monitoring, review and continuous quality improvement of the teaching learning process.