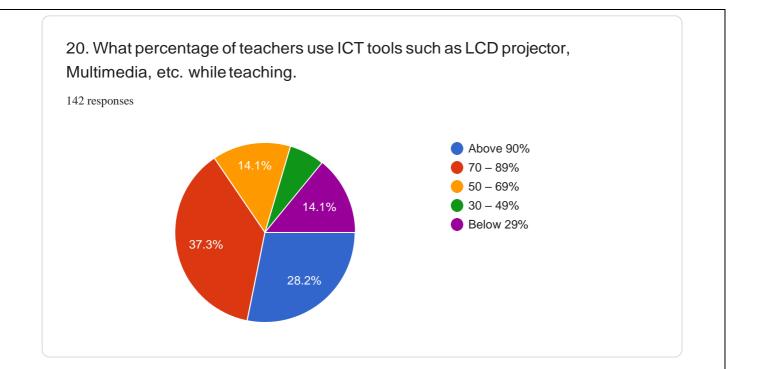

#### Student Satisfaction Survey 2020-2021

|        |                                                                                    | Stude   | nt Response                                                                                                               | е          |                                                       |                                                        |                                                             |                                                             |                                                          |                                                                                         |                                                                       |                                                                     |                                                                                                                                                                |                                                                                                                                                          |                                                                                                    |                                                                                                                                  |                                                                                                      |                                                                                    |                                                                                                                                      |                                                                                           |                                                                                                                                                                         |                                                                                  |                                                                                                 |                                                                                                                                                                                                              |                                                                                                                                                                           |                                                                                                                   |                                                                                                                                    |
|--------|------------------------------------------------------------------------------------|---------|---------------------------------------------------------------------------------------------------------------------------|------------|-------------------------------------------------------|--------------------------------------------------------|-------------------------------------------------------------|-------------------------------------------------------------|----------------------------------------------------------|-----------------------------------------------------------------------------------------|-----------------------------------------------------------------------|---------------------------------------------------------------------|----------------------------------------------------------------------------------------------------------------------------------------------------------------|----------------------------------------------------------------------------------------------------------------------------------------------------------|----------------------------------------------------------------------------------------------------|----------------------------------------------------------------------------------------------------------------------------------|------------------------------------------------------------------------------------------------------|------------------------------------------------------------------------------------|--------------------------------------------------------------------------------------------------------------------------------------|-------------------------------------------------------------------------------------------|-------------------------------------------------------------------------------------------------------------------------------------------------------------------------|----------------------------------------------------------------------------------|-------------------------------------------------------------------------------------------------|--------------------------------------------------------------------------------------------------------------------------------------------------------------------------------------------------------------|---------------------------------------------------------------------------------------------------------------------------------------------------------------------------|-------------------------------------------------------------------------------------------------------------------|------------------------------------------------------------------------------------------------------------------------------------|
| Sr. No | A) Please confirm this<br>is the first and only<br>time you answer this<br>survey. | B) Age: | C) College Name:                                                                                                          | D) Gender: | E) What degree<br>programme are you<br>parening no w? | F) What subject area<br>are you currently<br>pursuing? | 1. How much of the<br>syllabus was covered in<br>the class? | 2. How well did the<br>inachers prepare for<br>the classes? | 3. How well were the<br>teachers able to<br>communicate? | <ol> <li>The tracher's<br/>approach to teaching<br/>can best be described as</li> </ol> | 5. Fairness of the<br>internal evaluation<br>process by the teachers. | 6. Was your<br>performance in<br>anoignments discussed<br>with you? | <ol> <li>The institute takes<br/>active interest in<br/>promoting internship,<br/>student exchange, field<br/>visit apportunities for<br/>students.</li> </ol> | <ol> <li>The teaching and<br/>mentering process in<br/>your institution<br/>funditates you in<br/>cognitive, social and<br/>emotional growth.</li> </ol> | <ol> <li>The institution<br/>provides multiple<br/>opportunities to learn<br/>and grow.</li> </ol> | <ol> <li>Teachers inform<br/>yea about year<br/>expected competencies,<br/>course outcomes and<br/>programm entremes.</li> </ol> | <ol> <li>Your menter does<br/>a necessary fellow-up<br/>with an accigned task<br/>to you.</li> </ol> | 12. The teachers<br>Bastrate the concepts<br>through examples and<br>applications. | <ol> <li>The trachers<br/>identify your strengths<br/>and encourage you<br/>with providing right<br/>level of challenges.</li> </ol> | 14. Trachers are able<br>to identify your<br>weaknesses and help<br>you to overcome them. | 15. The institution<br>makes effort to cogage<br>students in the<br>monitoring, review and<br>continuous quality<br>impreveneed of the<br>tracking learning<br>process. | 16. Trachers encourag<br>you to participate in<br>entracurricular<br>activities. | p 17. The overall quality<br>of teaching-learning<br>process in your<br>institute is very good. | 18. The institute/<br>trackers use student<br>contric methods, such<br>as experiential<br>learning, participative<br>learning and problem<br>subving methodologies<br>for enhancing learning<br>experiences. | 19. Effects are made by<br>the institute/ teachers<br>to insultate soft skills,<br>life skills and<br>employability skills to<br>make you ready for the<br>world of work. | 28. What percentage of<br>teachers use ICT tools<br>such as LCD projector,<br>Multimedia, etc. while<br>teaching. | 21. Give three<br>observation /<br>suggestions to improve<br>the overall tracking –<br>inersing experience in<br>your institution. |
| 1      | Yes                                                                                | 21      | Rayat Shikshan<br>Sansha's Arns, Science<br>and Commerce College<br>Mokhada                                               | Male       | Bachelor's                                            | Science                                                | 70 10 54%                                                   | Satisfactorily                                              | Always effective                                         | Excellent                                                                               | Abrays fair                                                           | Every time                                                          | Regularly                                                                                                                                                      | Very well                                                                                                                                                | Strongly agree                                                                                     | Every time                                                                                                                       | Dvoty time                                                                                           | Dvery time                                                                         | Puby                                                                                                                                 | Usually                                                                                   | Strongly agree                                                                                                                                                          | Ages                                                                             | Agne                                                                                            | To a great extent                                                                                                                                                                                            | Moderate                                                                                                                                                                  | 70 - 89%                                                                                                          | Yes                                                                                                                                |
| 2      | Yes                                                                                | 20      | Rayat Shikshan<br>Sanstha's Arts, Science<br>and Commerce College<br>Mokhada                                              | Maie       | Bachelor's                                            | Science                                                | 20 10 84%                                                   | Satisfactorily                                              | Summines effective                                       | Good                                                                                    | Sometimes unfair                                                      | Occasionally Sometimes                                              | Sometimes                                                                                                                                                      | Modennely                                                                                                                                                | Neutral                                                                                            | Occasionally Sometimes                                                                                                           | Occasionally/Sometimes                                                                               | Occasionally/Sometimes                                                             | Partially                                                                                                                            | Occasionally/Sometimes                                                                    | Neurral                                                                                                                                                                 | Noutral                                                                          | Neutral                                                                                         | Scene what                                                                                                                                                                                                   | Some what                                                                                                                                                                 | Below 29%                                                                                                         | Nothing                                                                                                                            |
| 3      | Yes                                                                                | 21      | Rayat Shkshan<br>Sansha's Arts, Science<br>and Commerce College<br>Mokhada                                                | Female     | Bachelor's                                            | Commence                                               | 85 10 100%                                                  | Thoroughly                                                  | Sometimes offaction                                      | Excilent                                                                                | Abrays fair                                                           | Every time                                                          | Regularly                                                                                                                                                      | Significantly                                                                                                                                            | Ages                                                                                               | Every time                                                                                                                       | Every time                                                                                           | Usually                                                                            | Puly                                                                                                                                 | Usually                                                                                   | Strangly agree                                                                                                                                                          | Strongly agree                                                                   | Strongly agree                                                                                  | To a great estimat                                                                                                                                                                                           | To a great extent                                                                                                                                                         | 70 - 89%                                                                                                          | Use Marden techniques<br>to teach concepts.                                                                                        |
| 4      | Yes                                                                                | 20      | Rayat Shkshan<br>Sanstha's Arts, Science<br>and Commerce College<br>Mokhada                                               | Maie       | Bachelor's                                            | Science                                                | 85 to 100%                                                  | Thoroughly                                                  | Always effective                                         | Excellent                                                                               | Always fair                                                           | Every time                                                          | Othen                                                                                                                                                          | Significandy                                                                                                                                             | Agree                                                                                              | Usually                                                                                                                          | Every time                                                                                           | Every time                                                                         | Puly                                                                                                                                 | Every time                                                                                | Agree                                                                                                                                                                   | Strongly agree                                                                   | Agree                                                                                           | Moderate                                                                                                                                                                                                     | To a great estime                                                                                                                                                         | 70 - 89%                                                                                                          | I must say Thatk You<br>to all my teachers                                                                                         |
| 5      | Yes                                                                                | 21      | Rayat Shkohan<br>Sansha's Arts, Science<br>and Commerce College<br>Mokhada                                                | Fenale     | Bachelor's                                            | Atts                                                   | 85 to 100%                                                  | Thoroughly                                                  | Always effective                                         | Excellent                                                                               | Usually fair                                                          | Usually                                                             | Often                                                                                                                                                          | Very well                                                                                                                                                | Agree                                                                                              | Every time                                                                                                                       | Every time                                                                                           | Usually                                                                            | Reasonably                                                                                                                           | Usually                                                                                   | Strongly agree                                                                                                                                                          | Strongly agree                                                                   | Strongly agree                                                                                  | To a great extent                                                                                                                                                                                            | Moderate                                                                                                                                                                  | 70 - 8976                                                                                                         | No suggestions                                                                                                                     |
| 6      | Yan                                                                                | 20      | Rayat Shikshan<br>Sanstha's Arts, Science<br>and Commerce College<br>Mokhada                                              | Female     | Bachelor's                                            | Ans                                                    | 85 to 100%                                                  | Satisfactorily                                              | Sometimes effective                                      | Excellent                                                                               | Usually fair                                                          | Umally                                                              | Often                                                                                                                                                          | Significantly                                                                                                                                            | Strongly agree                                                                                     | Every time                                                                                                                       | Every time                                                                                           | Every time                                                                         | nay                                                                                                                                  | Every time                                                                                | Strangly agree                                                                                                                                                          | Strongly agree                                                                   | Strongly agree                                                                                  | Moderate                                                                                                                                                                                                     | To a great extent                                                                                                                                                         | Above 90%                                                                                                         | In covid Pandomic<br>period all stachers done<br>their work very great                                                             |
| 7      | Yan                                                                                | 21      | Rayat Shikshan<br>Sanstha's Arts, Science<br>and Commerce College<br>Mokhada                                              | Male       | Bachelor's                                            | Science                                                | 70 m 54%                                                    | Satisfactorily                                              | Always effective                                         | Excellent                                                                               | Always fair                                                           | Every time                                                          | Regularly                                                                                                                                                      | Significantly                                                                                                                                            | Strongly agree                                                                                     | Every time                                                                                                                       | Usually                                                                                              | Usually                                                                            | nay                                                                                                                                  | Every time                                                                                | Strangly agree                                                                                                                                                          | Agen                                                                             | Strongly agree                                                                                  | To a great extent                                                                                                                                                                                            | To a great extent                                                                                                                                                         | Above 90%                                                                                                         | Thank You                                                                                                                          |
|        | Yes                                                                                | 29      | Rayat Shikshan<br>Sanstha's Arts, Science<br>and Commerce College<br>Mokhada                                              | Female     | Bachelor's                                            | Aes                                                    | 85 10 100%                                                  | Thoroughly                                                  | Always effective                                         | Vary good                                                                               | Always fair                                                           | Every time                                                          | Regularly                                                                                                                                                      | Significantly                                                                                                                                            | Ages                                                                                               | Every time                                                                                                                       | Usually                                                                                              | Every time                                                                         | Puly                                                                                                                                 | Every time                                                                                | Strangly agree                                                                                                                                                          | Agree                                                                            | Agno                                                                                            | To a great estimat                                                                                                                                                                                           | To a great estent                                                                                                                                                         | 70 - 89%                                                                                                          | No suggestions                                                                                                                     |
|        | Yes                                                                                | 29      | Rayat Shikshan<br>Sansha's Arns, Science<br>and Commerce College<br>Mokhada                                               | Malo       | Bachelor's                                            | Arts                                                   | 85 to 100%                                                  | Satisfactorily                                              | Always effective                                         | Excellent                                                                               | Usually fair                                                          | Every time                                                          | Regularly                                                                                                                                                      | Significandy                                                                                                                                             | Agree                                                                                              | Every time                                                                                                                       | Every time                                                                                           | Every time                                                                         | Puly                                                                                                                                 | Every time                                                                                | Strangly agree                                                                                                                                                          | Agee                                                                             | Strongly agree                                                                                  | To a great entent                                                                                                                                                                                            | To a great estima                                                                                                                                                         | 70 - 89%                                                                                                          | No                                                                                                                                 |
| 10     | Yes                                                                                | 20      | Rayat Shikshan<br>Sanstha's Arts, Science<br>and Commerce College<br>Mokhada                                              | Malo       | Bachelor's                                            | Science                                                | 85 to 100%                                                  | Thoroughly                                                  | Always effective                                         | Vary good                                                                               | Always fair                                                           | Every time                                                          | Regularly                                                                                                                                                      | Significandy                                                                                                                                             | Strongly agree                                                                                     | Every time                                                                                                                       | Every time                                                                                           | Every time                                                                         | Puly                                                                                                                                 | Every time                                                                                | Agree                                                                                                                                                                   | Agee                                                                             | Agree                                                                                           | To a great entent                                                                                                                                                                                            | To a great estima                                                                                                                                                         | Above 90%                                                                                                         | No                                                                                                                                 |
| -11    | Yes                                                                                | 21      | Rayat Shikshan<br>Sanstha's Arts, Science<br>and Commerce College<br>Mokhada                                              | Malo       | Bachelor's                                            | Arts                                                   | 85 10 100%                                                  | Satisfactorily                                              | Always effective                                         | Excellent                                                                               | Always fair                                                           | Every time                                                          | Regularly                                                                                                                                                      | Significandy                                                                                                                                             | Strongly agree                                                                                     | Every time                                                                                                                       | Every time                                                                                           | Every time                                                                         | Puly                                                                                                                                 | Usually                                                                                   | Agree                                                                                                                                                                   | Strongly agree                                                                   | Agree                                                                                           | To a great entert                                                                                                                                                                                            | To a great estime                                                                                                                                                         | 70 - 89%                                                                                                          | More Faculty members<br>are required, one teacher<br>tracches all the subjects<br>this is unifar                                   |
| 12     | Yes                                                                                | 21      | Rayat Shikshan<br>Sanstha's Arts, Science<br>and Commerce College<br>Mokhada                                              | Male       | Bachelor's                                            | Commerce                                               | 85 to 100%                                                  | Thoroughly                                                  | Always effective                                         | Vary good                                                                               | Usually fair                                                          | Every time                                                          | Often                                                                                                                                                          | Very well                                                                                                                                                | Strongly agree                                                                                     | Every time                                                                                                                       | Usually                                                                                              | Usually                                                                            | nay                                                                                                                                  | Every time                                                                                | Strongly agree                                                                                                                                                          | Strongly agree                                                                   | Strongly agree                                                                                  | To a great connet                                                                                                                                                                                            | Moderate                                                                                                                                                                  | 70 - 89%                                                                                                          | No                                                                                                                                 |
| 13     | Yes                                                                                | 20      | Rayat Shikshan<br>Sanstha's Arts, Science<br>and Commerce College<br>Mokhada                                              | Male       | Bachelor's                                            | Science                                                | 85 to 100%                                                  | Thoroughly                                                  | Always effective                                         | Excellent                                                                               | Usually fair                                                          | Umally                                                              | Often                                                                                                                                                          | Very well                                                                                                                                                | Strongly agree                                                                                     | Usually                                                                                                                          | Every time                                                                                           | Usually                                                                            | Reasonably                                                                                                                           | Every time                                                                                | Agree                                                                                                                                                                   | Agree                                                                            | Strongly agree                                                                                  | Moderate                                                                                                                                                                                                     | To a great extent                                                                                                                                                         | 70 - 89%                                                                                                          | No                                                                                                                                 |
| 14     | Yan                                                                                | 20      | Rayat Shkohan<br>Sanstha's Arts, Science<br>and Commerce College<br>Mokhada<br>Rayat Shkohan                              | Male       | Bachelor's                                            | Science                                                | 55 m 69%                                                    | Satisfactorily                                              | Always effective                                         | Excellent                                                                               | Usually fair                                                          | Every time                                                          | Regularly                                                                                                                                                      | Significantly                                                                                                                                            | Strongly agree                                                                                     | Usually                                                                                                                          | Every time                                                                                           | Usually                                                                            | nay                                                                                                                                  | Every time                                                                                | Strangly agree                                                                                                                                                          | Strongly agree                                                                   | Agno                                                                                            | To a great extent                                                                                                                                                                                            | To a great extent                                                                                                                                                         | Above 90%                                                                                                         | No                                                                                                                                 |
| 15     | Yes                                                                                | 21      | Sanstha's Arts, Science<br>and Commerce College<br>Mokhada                                                                | Male       | Bachelor's                                            | Aes                                                    | 70 10 54%                                                   | Thoroughly                                                  | Always effective                                         | Excellent                                                                               | Always fair                                                           | Every time                                                          | Regularly                                                                                                                                                      | Significantly                                                                                                                                            | Agno                                                                                               | Every time                                                                                                                       | Dvoty time                                                                                           | Dvery time                                                                         | Puby                                                                                                                                 | Usually                                                                                   | Agree                                                                                                                                                                   | Strongly agree                                                                   | Agno                                                                                            | To a great extent                                                                                                                                                                                            | Moderate                                                                                                                                                                  | 70 - 89%                                                                                                          | NO                                                                                                                                 |
| 16     | Yes                                                                                | 20      | Rayat Shikshan<br>Sansha's Arts, Science<br>and Commerce College<br>Mokhada                                               | Malo       | Bachelor's                                            | Commence                                               | 85 10 100%                                                  | Satidactorily                                               | Summines effective                                       | Excellent                                                                               | Usually fair                                                          | Usually                                                             | Regularly                                                                                                                                                      | Very well                                                                                                                                                | Strongly agree                                                                                     | Usually                                                                                                                          | Every time                                                                                           | Every time                                                                         | Puly                                                                                                                                 | Usually                                                                                   | Strangly agree                                                                                                                                                          | Agree                                                                            | Strongly agree                                                                                  | To a great estimat                                                                                                                                                                                           | To a great estent                                                                                                                                                         | 70 - 89%                                                                                                          | Very helpful teachers                                                                                                              |
| 17     | Yes                                                                                | 21      | Rayat Shkohan<br>Sansha's Arts, Science<br>and Commerce Collego<br>Mokhada<br>Rayat Shkohan                               | Malo       | Bachelor's                                            | Science                                                | 85 10 100%                                                  | Thoroughly                                                  | Always effective                                         | Excellent                                                                               | Always fair                                                           | Usually                                                             | Often                                                                                                                                                          | Significandy                                                                                                                                             | Ages                                                                                               | Every time                                                                                                                       | Every time                                                                                           | Usually                                                                            | Reasonably                                                                                                                           | Every time                                                                                | Strangly agree                                                                                                                                                          | Strongly agree                                                                   | Strongly agree                                                                                  | To a great estimat                                                                                                                                                                                           | Moderate                                                                                                                                                                  | 70 - 89%                                                                                                          | No                                                                                                                                 |
| 10     | Yes                                                                                | 21      | Sanstha's Arts, Science<br>and Commerce College<br>Mokhada                                                                | Male       | Bachelor's                                            | Atts                                                   | 70 10 54%                                                   | Satisfactorily                                              | Always effective                                         | Excellent                                                                               | Usually fair                                                          | Every time                                                          | Often                                                                                                                                                          | Significantly                                                                                                                                            | Strongly agree                                                                                     | Every time                                                                                                                       | Every time                                                                                           | Usually                                                                            | Pully                                                                                                                                | Every time                                                                                | Strongly agree                                                                                                                                                          | Agee                                                                             | Strongly agree                                                                                  | To a great extent                                                                                                                                                                                            | To a great extent                                                                                                                                                         | Above 90%                                                                                                         | No                                                                                                                                 |
| 19     | Yes                                                                                | 20      | Rayan Ankelann<br>Sanstha's Arts, Science<br>and Commerce Collego<br>Mokhada<br>Rayat Shikohan<br>Sanstha's Arts, Science | Malo       | Bachelor's                                            | Aes                                                    | 70 10 54%                                                   | Thoroughly                                                  | Always effective                                         | Excellent                                                                               | Always fair                                                           | Every time                                                          | Regularly                                                                                                                                                      | Very well                                                                                                                                                | Agno                                                                                               | Every time                                                                                                                       | Usually                                                                                              | Dvery time                                                                         | Pully                                                                                                                                | Every time                                                                                | Strongly agree                                                                                                                                                          | Strongly agree                                                                   | Agne                                                                                            | Moderate                                                                                                                                                                                                     | To a great extent                                                                                                                                                         | 70 - 89%                                                                                                          | Very goad                                                                                                                          |
| 20     | Yes                                                                                | 20      | Sanstha's Arts, Science<br>and Commerce College<br>Mokhada<br>Rayat Shikshan<br>Sanstha's Arts, Science                   | Malo       | Bachelor's                                            | Aes                                                    | 85 10 100%                                                  | Thoroughly                                                  | Always effective                                         | Excellent                                                                               | Absuys fair                                                           | Every time                                                          | Regularly                                                                                                                                                      | Significantly                                                                                                                                            | Strongly agree                                                                                     | Every time                                                                                                                       | Dvery time                                                                                           | Dvery time                                                                         | Pully                                                                                                                                | Every time                                                                                | Strangly agree                                                                                                                                                          | Strongly agree                                                                   | Strongly agree                                                                                  | To a great estimat                                                                                                                                                                                           | To a great extent                                                                                                                                                         | Above 90%                                                                                                         | No                                                                                                                                 |
| 21     | Yan                                                                                | 20      | and Commerce College<br>Mokhada                                                                                           | Female     | Bachelor's                                            | Science                                                | 85 10 100%                                                  | Satisfactorily                                              | Always effective                                         | Excellent                                                                               | Always fair                                                           | Every time                                                          | Regularly                                                                                                                                                      | Significantly                                                                                                                                            | Strongly agree                                                                                     | Every time                                                                                                                       | Dvoty time                                                                                           | Dvery time                                                                         | Puby                                                                                                                                 | Every time                                                                                | Strangly agree                                                                                                                                                          | Strongly agree                                                                   | Strongly agree                                                                                  | To a great extent                                                                                                                                                                                            | To a great extent                                                                                                                                                         | Above 90%                                                                                                         | NO                                                                                                                                 |
| 22     | Yan                                                                                | 20      | Rayat Shikshan<br>Sanstha's Arts, Science<br>and Commerce Collego<br>Mokhada<br>Rayat Shikshan<br>Sanstha's Arts, Science | Male       | Bachelor's                                            | Aes                                                    | 85 10 100%                                                  | Thoroughly                                                  | Always effective                                         | Excellent                                                                               | Always fair                                                           | Every time                                                          | Regularly                                                                                                                                                      | Significantly                                                                                                                                            | Strongly agree                                                                                     | Every time                                                                                                                       | Dvoty time                                                                                           | Dvery time                                                                         | Puby                                                                                                                                 | Every time                                                                                | Strangly agree                                                                                                                                                          | Agee                                                                             | Agno                                                                                            | To a great extent                                                                                                                                                                                            | Moderate                                                                                                                                                                  | 70 - 89%                                                                                                          | Very good                                                                                                                          |
| 23     | Yes                                                                                | 21      | Sanstha's Arts, Science<br>and Commerce College<br>Mokhada<br>Rayat Shikshan<br>Sanstha's Arts, Science                   | Malo       | Bachelor's                                            | Science                                                | 85 10 100%                                                  | Thoroughly                                                  | Sometimes offaction                                      | Excellent                                                                               | Absuys fair                                                           | Usually                                                             | Regularly                                                                                                                                                      | Significantly                                                                                                                                            | Strongly agree                                                                                     | Every time                                                                                                                       | Dvoty time                                                                                           | Usually                                                                            | Pully                                                                                                                                | Usually                                                                                   | Strangly agree                                                                                                                                                          | Strongly agree                                                                   | Strongly agree                                                                                  | To a great estimat                                                                                                                                                                                           | To a great extent                                                                                                                                                         | 70 - 89%                                                                                                          | No Suggestion                                                                                                                      |
| 24     | Yes                                                                                | 21      | and Commerce College<br>Mokhada                                                                                           | Fenale     | Bachelor's                                            | Aes                                                    | 85 10 100%                                                  | Thoroughly                                                  | Always effective                                         | Vary good                                                                               | Usually fair                                                          | Every time                                                          | Regularly                                                                                                                                                      | Very well                                                                                                                                                | Ages                                                                                               | Usually                                                                                                                          | Dvery time                                                                                           | Usually                                                                            | Pully                                                                                                                                | Every time                                                                                | Agree                                                                                                                                                                   | Strongly agree                                                                   | Agno                                                                                            | To a great estimat                                                                                                                                                                                           | To a great extent                                                                                                                                                         | 70 - 89%                                                                                                          | Excellent                                                                                                                          |
| 25     | Yas                                                                                | 20      | Rayat Shikshan<br>Sanstha's Arts, Science<br>and Commerce College<br>Mokhada                                              | Female     | Bachelor's                                            | Aes                                                    | 85 to 100%                                                  | Thoroughly                                                  | Always effective                                         | Excellent                                                                               | Always fair                                                           | Usually                                                             | Regularly                                                                                                                                                      | Significantly                                                                                                                                            | Strongly agree                                                                                     | Every time                                                                                                                       | Every time                                                                                           | Usually                                                                            | Puby                                                                                                                                 | Usually                                                                                   | Strangly agree                                                                                                                                                          | Strongly agree                                                                   | Strangly agree                                                                                  | To a great extent                                                                                                                                                                                            | To a great extent                                                                                                                                                         | Above 90%                                                                                                         | Best                                                                                                                               |