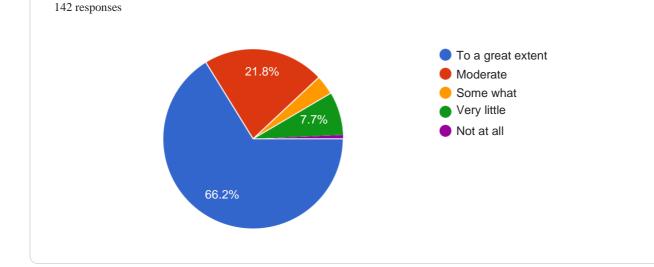

<sup>6/11</sup> 

15. The institution makes effort to engage students in the monitoring, review and continuous quality improvement of the teaching learning process.