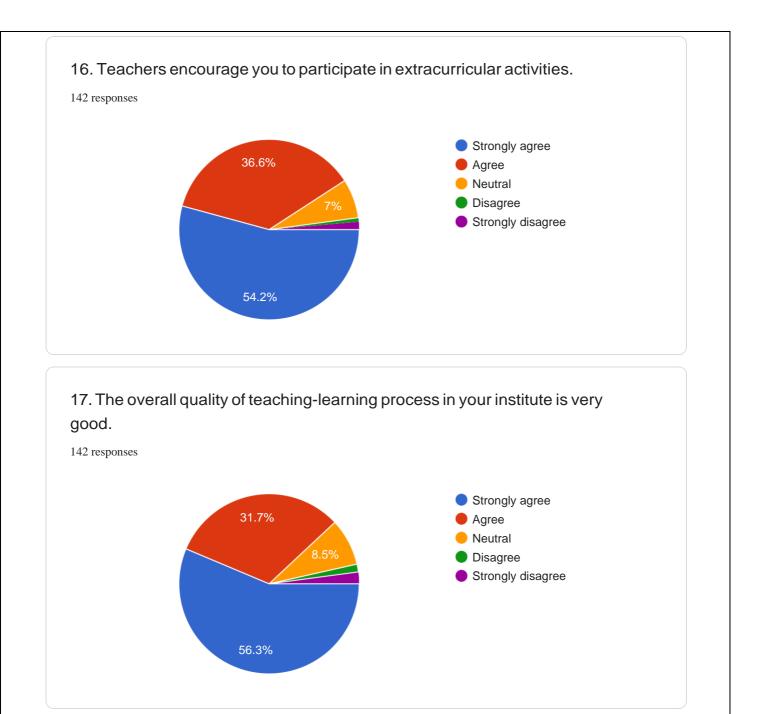

hanced knowledge and changed practice.

The data has been collected directly from the students through questionnaire provided on the website of NAAC in April 2021. Online Google form for the same was created and shared through online links so that it can reach to each and every student of the college.

## **STUDENT SATISFACTION SURVEY REPORT-2020-21**

### Analysis and the findings:

The responses collected from students responses were fed to an excel sheet designed for the analysis by the team. The responses were analyzed by a team of teachers. The question-wise outcome of the results is presented below:















<sup>6/11</sup> 





15. The institution makes effort to engage students in the monitoring, review and continuous quality improvement of the teaching learning process.





#### 9/11



skills and employability skills to make you ready for the world of work.





#### Rayat Shikhan Sanstha's Arts, Science and Commerce College Mokhada Dist, Palghar

#### Student Satisfaction Survey 2020-2021

|        |                                                                                    | Stude   | nt Response                                                                                                               | е          |                                                       |                                                        |                                                             |                                                             |                                                          |