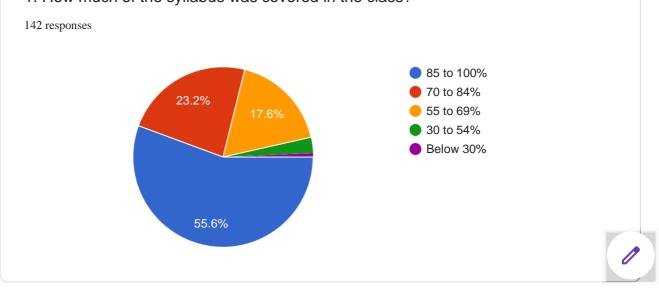

### Analysis and the findings:

The responses collected from students responses were fed to an excel sheet designed for the analysis by the team. The responses were analyzed by a team of teachers. The question-wise outcome of the results is presented below: