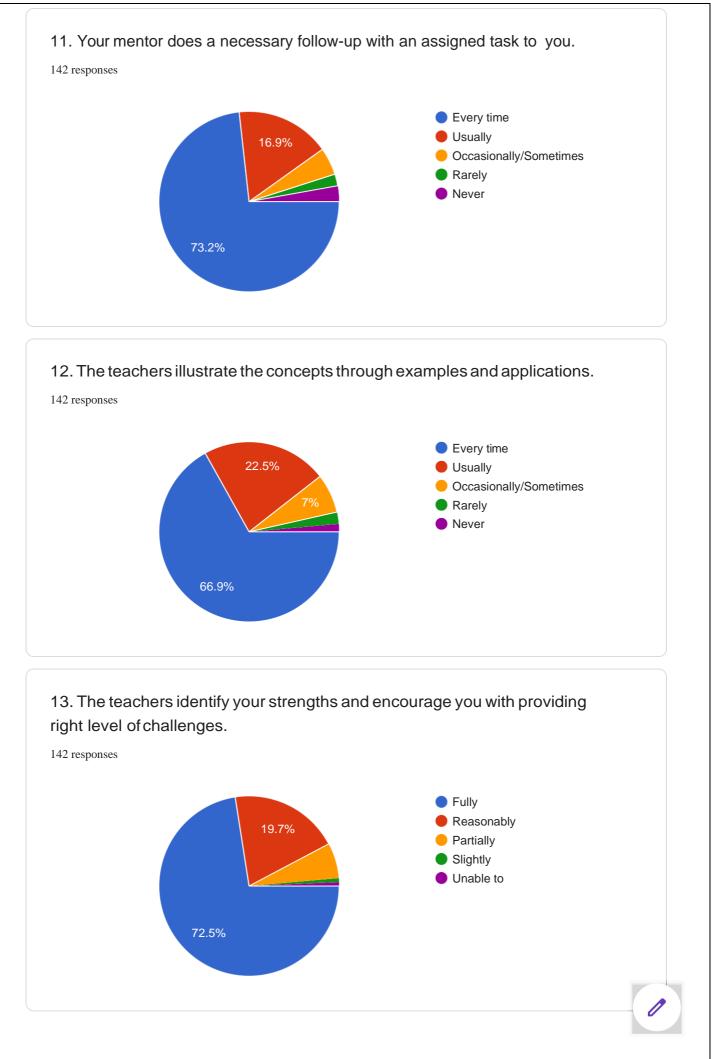

### Analysis and the findings:

The responses collected from students responses were fed to an excel sheet designed for the analysis by the team. The responses were analyzed by a team of teachers. The question-wise outcome of the results is presented below:

<sup>6/11</sup> 

15. The institution makes effort to engage students in the monitoring, review and continuous quality improvement of the teaching learning process.