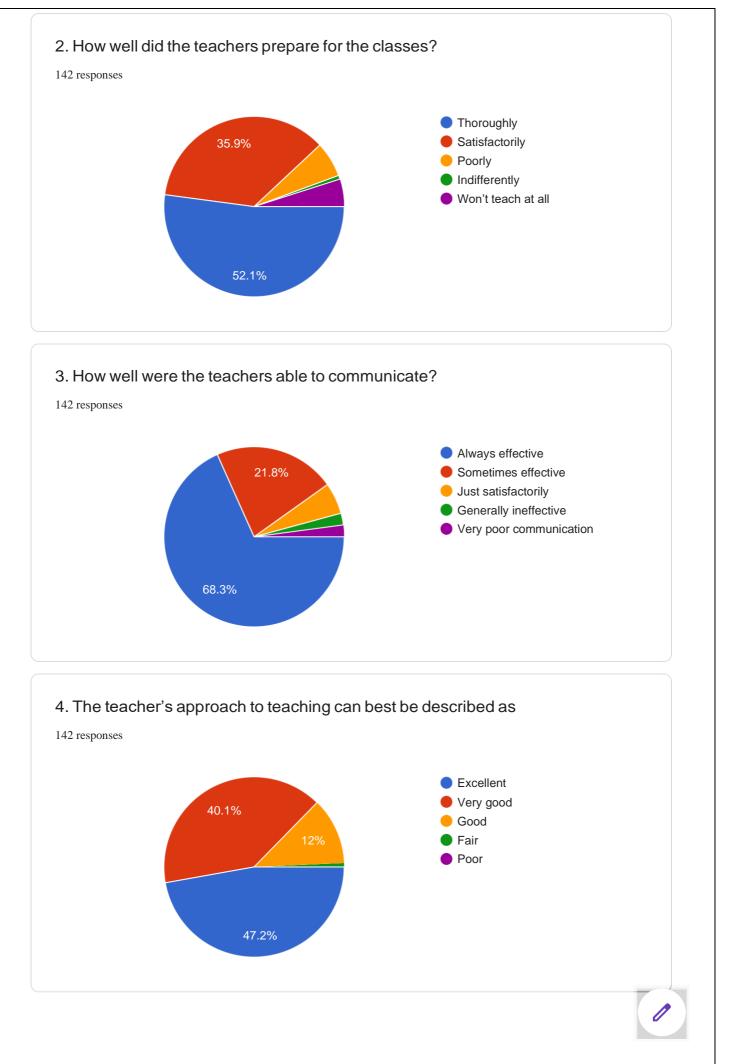

### Analysis and the findings:

The responses collected from students responses were fed to an excel sheet designed for the analysis by the team. The responses were analyzed by a team of teachers. The question-wise outcome of the results is presented below:

<sup>6/11</sup> 

15. The institution makes effort to engage students in the monitoring, review and continuous quality improvement of the teaching learning process.