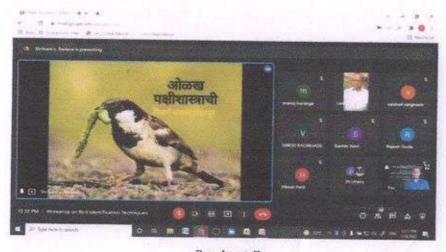

|
| Total No. of the Teacher Participants             | 12                                                                     |
| Name of the Expert /Invitee/Lecturer              | Mr. Shrikant Badwe                                                     |
| (With Designation, Contact, Address & email etc.) | Naturalist and Bird Watcher, Nisarg Sanwardhan Sanstha,<br>Pandharpur. |
| Venue of the Event/ Programme                     | Arts, Science and Commerce College, Mokhada, Dist: Palghar             |
| Programme Outcome                                 | Participants are able to identify common birds                         |
|                                                   |                                                                        |

Screenshots



Speaker talk



Arts, Science & Commerce College, Mokhada, Palghar-401604.

Email:asccmokhada@gmail.com

Website: www.asccmokhada.co.in NAAC accredited 'B' grade
Affiliated to University of Mumbai, Mumbai





Presidential Speech

Dr. S. K. Pawar

Chairman, Science Association

Dr. A. N. Chandara

Dr. A. N. Chandore IQAC, Coordinator

Dr. L. D. Bhor Principal







Arts, Science & Commerce College, Mokhada, Dist: Palghar-401604.

Email: ascemokhada@gmail.com
Website: www.ascemokhada.co.in
Affiliated to University of Mumbai, Mumbai

### Internal Quality Assurance Cell (2021-2022)

### Report of Event/Program

| Name of the Department/ Committee                                                            | Department of Marathi