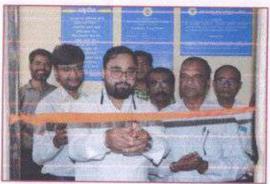

ंग्लिश लँग्वेज लॅबचा उद्घाटन सोहळा संपन्न झाला. या उद्घाटन सोहळ्यासाठी प्रमुख पाहुणे म्हणून सन्मती शेटगार (व्यवस्थापक, विज्ञान आणि तंत्रज्ञान पार्क, पुणे) व वैभव निमगिरे (विज्ञान आणि तंत्रज्ञान पार्क, पुणे) हे उपस्थित होते. प्रमुख पाहुण्यांच्या शुभहस्ते या डिजिटल इंग्लिश लॅंग्वेज लॅबचे उद्घाटन करण्यात आले. महाविद्यालयाचे आदरणीय प्राचार्य डॉ. एल.डी.भोर या कार्यक्रमाच्या अध्यक्षपदी होते. प्रमुख पाहुणे वैभव निमगिरे यांनी कार्यक्रम प्रसंगी बोलताना विद्यार्थ्यांना बदलत्या स्पर्धात्मक युगात संगणक ज्ञान किती महत्वाचे आहे याबद्दल विद्यार्थ्यांना मार्गदर्शन केले. कार्यक्रमाचे प्रास्ताविक इंग्रजी विभाग प्रमुख प्रा.टी.एम.पराडके यांनी केले तर आभार प्रदर्शन डॉ.वाय.एच.उलवेकर यांनी केले.

## Rayat Shikshan Sanstha's Arts, Science and Commerce College, Mokhada, Dist. Palghar Digital English Language Lab











#### रयत शिक्षण संस्थेचे , कला, विज्ञान व वाणिज्य महाविद्यालय, मोखाडा ता. मोखाडा जि.पालघर

दिनांक. १२/०१/२०२२

#### विद्यार्थी नोटीस

महाविद्यालयातील सर्व विद्यार्थ्यांना कळविण्यात येते की, आपल्या महाविद्यालयात मराठी वाङ्मय मंडळ व ग्रंथालय विभागामार्फत 'मराठी भाषिक संवर्धन पंधरवडा' निमित्त विविध उपक्रमांचे आयोजन करण्यात आलेले आहे. तरी या उपक्रमामध्ये जास्तीत जात विद्यार्थ्यांनी सहभागी व्हावे.

#### मराठी भाषिक संवर्धन पंधरवडा' निमित्त विविध उपक्रम

| अ.क्र | उपक्रमाचे नाव     | दिनांक     |
|-------|-------------------|------------|
| ٧.    | वाचन कट्टा        | १५/०१/२०२२ |
| ₹.    | शुद्धलेखन         | १७/०१/२०२२ |
| 3.    | निबंधस्पर्धा      | १८/०१/२०२२ |
| ٧.    | काव्यवाचन स्पर्धा | २५/०१/२०२२ |
| 4.    | व्याख्यान         | २८/०१ २०२२ |

(Reported.

Head / विभागप्रमुख Depa