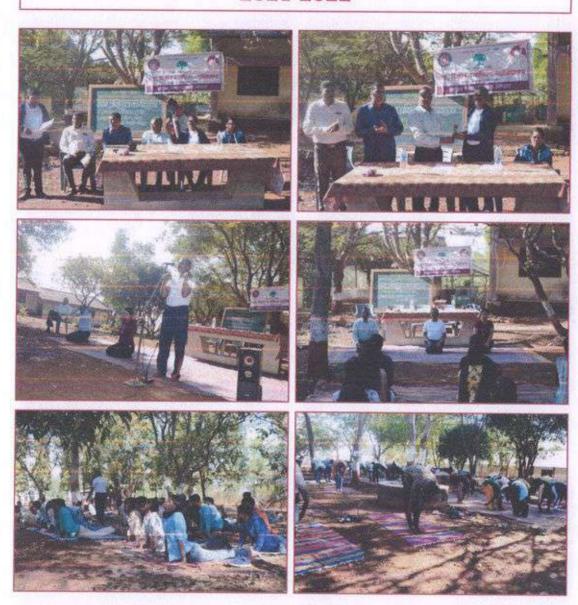

### सर्टिफिकेट कोर्स – आदिवासी हस्तकला २०२१-२०२२ परीक्षा सूचना

महाविद्यालयातील सन २०२१-२०२२ मधील 'सर्टिफिकेट कोर्स — आदिवासी हस्तकला' कोर्सच्या सर्व विद्यार्थ्यांना कळविण्यात येत आहे कि, १७/०४/२०२२. वार — रविवार रोजी दुपारी १२:०० वाजता आभासी (Online) स्वरूपात घेतली जाणार आहे. सदर परीक्षेत एकूण ४० प्रश्न विचारले जाणार असून प्रत्येकी प्रश्नास २ गुण असून त्यासाठी ०१ तासाचा अवधी असणार आहे. अशी एकूण ८० गुणाची परीक्षा घेतली जाणार आहे. परीक्षेची लिंक आपल्या Whatapp ग्रुपवर पाठवली जाणार आहे आणि ही लिंक दुपारी ०१:०० वाजता बंद होईल, याची सर्व विद्यार्थ्यांनी नोंद घ्यावी.

कोर्स समन्वयक

प्राचार्य

कला,विज्ञान व वाणिज्य महाविद्यालय मोखाडा, जि. ठाणे.