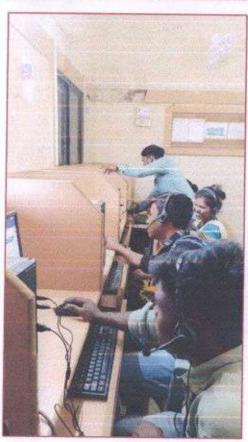

िश लँग्वेज लॅबचा उद्घाटन सोहळा संपन्न झाला. या उद्घाटन सोहळ्यासाठी प्रमुख पाहुणे म्हणून सन्मती शेटगार (व्यवस्थापक, विज्ञान आणि तंत्रज्ञान पार्क, पुणे) व वैभव निमगिरे (विज्ञान आणि तंत्रज्ञान पार्क, पुणे) हे उपस्थित होते. प्रमुख पाहुण्यांच्या शुभहस्ते या डिजिटल इंग्लिश लॅंग्वेज लॅबचे उद्घाटन करण्यात आले. महाविद्यालयाचे आदरणीय प्राचार्य डॉ. एल.डी.भोर या कार्यक्रमाच्या अध्यक्षपदी होते. प्रमुख पाहुणे वैभव निमगिरे यांनी कार्यक्रम प्रसंगी बोलताना विद्यार्थ्यांना बदलत्या स्पर्धात्मक युगात संगणक ज्ञान किती महत्वाचे आहे याबद्दल विद्यार्थ्यांना मार्गदर्शन केले. कार्यक्रमाचे प्रास्ताविक इंग्रजी विभाग प्रमुख प्रा.टी.एम.पराडके यांनी केले तर आभार प्रदर्शन डॉ.वाय.एच.उलवेकर यांनी केले.

## Rayat Shikshan Sanstha's Arts, Science and Commerce College, Mokhada, Dist. Palghar Digital English Language Lab











#### रयत शिक्षण संस्थेचे , कला, विज्ञान व वाणिज्य महाविद्यालय, मोखाडा ता. मोखाडा जि.पालघर

दिनांक. १२/०१/२०२२

#### विद्यार्थी नोटीस

महाविद्यालयातील सर्व विद्यार्थ्यांना कळविण्यात येते की, आपल्या महाविद्यालयात मराठी वाङ्मय मंडळ व ग्रंथालय विभागामार्फत 'मराठी भाषिक संवर्धन पंधरवडा' निमित्त विविध उपक्रमांचे आयोजन करण्यात आलेले आहे. तरी या उपक्रमामध्ये जास्तीत जात विद्यार्थ्यांनी सहभागी व्हावे.

#### मराठी भाषिक संवर्धन पंधरवडा' निमित्त विविध उपक्रम

| अ.क्र | उपक्रमाचे नाव     | दिनांक     |
|-------|-------------------|------------|
| ٧.    | वाचन कट्टा        | १५/०१/२०२२ |
| ₹.    | शुद्धलेखन         | १७/०१/२०२२ |
| 3.    | निबंधस्पर्धा      | १८/०१/२०२२ |
| ٧.    | काव्यवाचन स्पर्धा | २५/०१/२०२२ |
| 4.    | व्याख्यान         | २८/०१ २०२२ |

(Reported.

Head / विभागप्रमुख Depa**मि