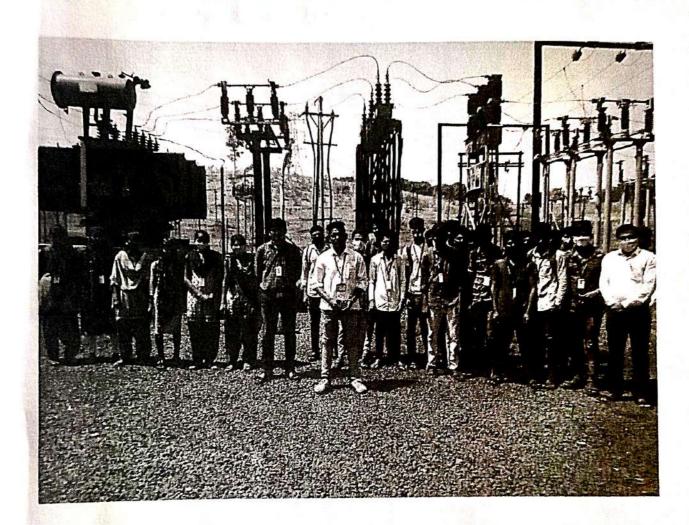

KV electricity Substation

This visit was organized by Department of Physics of Rayat Shikshan Sanstha's Arts, Science and Commerce College Mokhada,

This visit focuses on the various Instruments and their operating procedures like Power transformers, Current transformers, Potential Transformers and Circuit breakers, Power feeders and Management of substation.

#### Number of beneficiaries: 23



Gaurav Pawar Executive Engineer substation Mokhada, Prof. S. A. Funde, Prof. D. H. Arekar and S.Y. B.Sc. Student at MSEB Mokhada Substation

HEAD

Department of Physics, Arts, Science & Com. College Mokhada, Dist. Palghar Rayat Shikshan Sanstha's



Arts, Science & Commerce College, Mokhada

Dist. Palghar

### **Department of Physics**

**Field Visit Report** 

Class: S.Y. B.Sc.

Date:13/03/2021



Gaurav Pawar Executive Engineer substation Mokhada and S.Y. B.Sc. Student at MSEB Mokhada Substation

HEAD Department of Physics, Arts, Science & Com. College Mokhada, Dist. Palghar







# Dr. Annasaheb G. D. Bendale Mahila Mahavidyalaya, Jalgaon

Affiliated to Kavayitri Bahinabai Chaudhari North Maharashtra University Jalgaon (M.S.) NAAC Re-Accredited 'A' Grade (3.12 CGPA) (3" Cycle) ISO 9001: 2015 Certified

#### Prof. Gauri M. Rane (M.Sc.Ph.D.) Principal

Ref. No.

Date :

To Dr. Pravin A. Baviskar, Rayat Shikshan Santha Arts Science & Commerce College Mokhada, Dist - Palghar

Sub - Regarding Guest Lecture.

Respected Sir,

As per our Persnal discussion, I am happy to invite you to deliver a online Lecture on 13<sup>th</sup> May 2021 at 11.30 am. The subject of the Lecture is opport