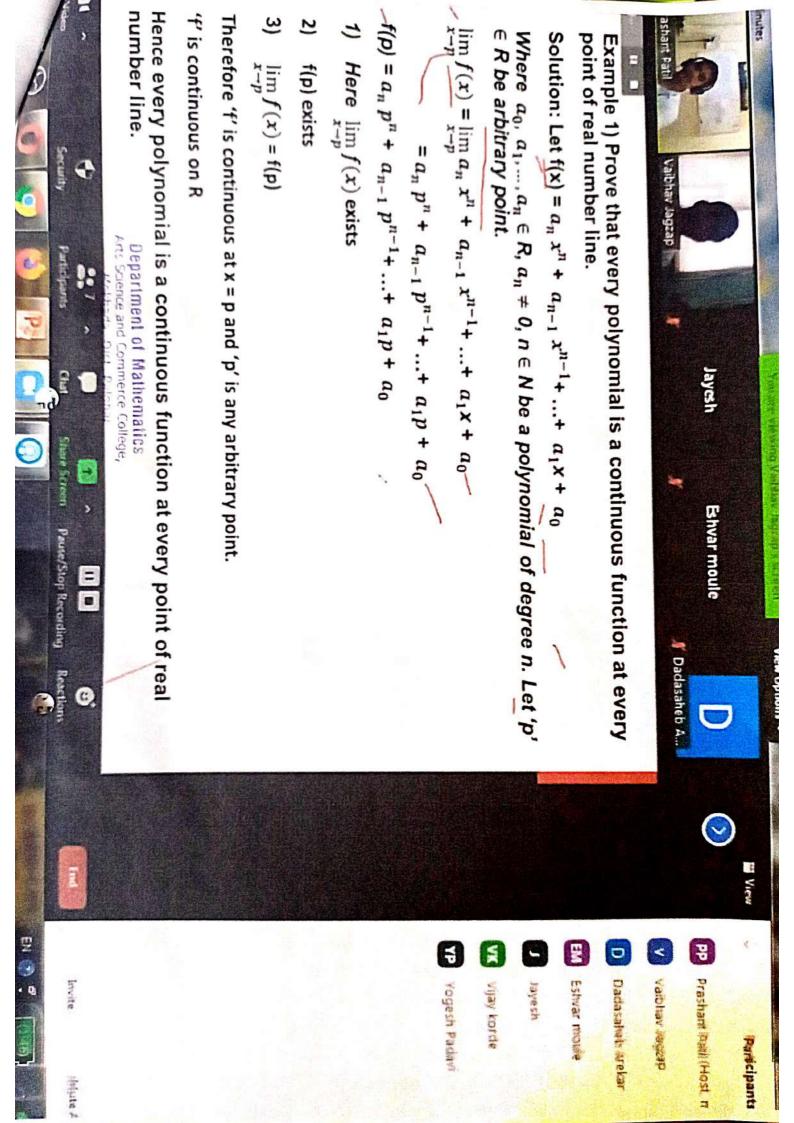

For the above said Programme, the department had invited Prof. Prashant Patil from Rayat Shikshan Sanstha's, Arts, Science & Commerce College, Mokhada to deliver a lecture. This Programme was conducted in online mode (Cisco WebEx Platform) from 2:00 pm. There were 12 participants for this Programme. Prof. Prashant Patil had given lecture on the topic 'Differentiability' with related definitions, theorems & examples.

After completion of lecture of Prof. Prashant Patil sir, Prof. Vaibhav Jagzap sir proposed vote of thanks in regards with Speaker, Principal of the college and Head of the department. Thus Programme was successfully completed at 3:00 pm.