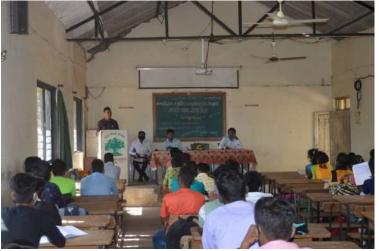

## " २७ फेब्रुवारी, मराठी भाषा गौरव दिन अहवाल "

महाविद्यालयाचा मराठी विभाग हा नेहमी वैविध्यपूर्ण उपक्रम राबवीत असतो. मरठी भाषा गौरव दिनाच्या निमिताने या वर्षी २७ फेब्रुवारी २०२१ रोजी मा.डॉ.राहुल भालेराव पाटील मराठी विभाग गोखले एज्युकेशन सोसायटीचे कला,वाणिज्य आणि विज्ञान महाविद्यालय जव्हार यांना व्याख्याते म्हणून आमंत्रित केले होते. त्यांनी विद्यार्थांना भमराठी भाषेची दशाव दिशा" या विषयावर मार्गदर्शन केले. या व्याख्यानाचा एकूण ६४ विद्यार्थांनी लाभ घेतला.

या कार्यक्रमच्या अध्यक्षस्थानीमहाविद्यालयाचे उपप्राचार्य प्रा. एस.ई. सैंदनशिव हे होते. या कार्यक्रमाचे आभार डॉ. पी.ए.वाविस्करसरयांनी केले.

(Extrated)

Head / तिभागप्रमुख Department of Marathi/मराठी विमान