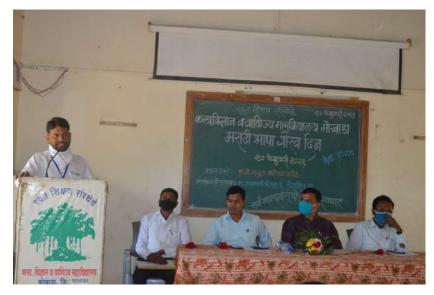

## " २७ फेब्रुवारी, मराठी भाषा गौरव दिन अहवाल "

महाविद्यालयाचा मराठी विभाग हा नेहमी वैविध्यपूर्ण उपक्रम राबवीत असतो. मरठी भाषा गौरव दिनाच्या निमिताने या वर्षी २७ फेब्रुवारी २०२१ रोजी मा.डॉ.राहुल भालेराव पाटील मराठी विभाग गोखले एज्युकेशन सोसायटीचे कला,वाणिज्य आणि विज्ञान महाविद्यालय जव्हार यांना व्याख्याते म्हणून आमंत्रित केले होते. त्यांनी विद्यार्थांना भमराठी भाषेची दशाव दिशा" या विषयावर मार्गदर्शन केले. या व्याख्यानाचा एकूण ६४ विद्यार्थांनी लाभ घेतला.

या कार्यक्रमच्या अध्यक्षस्थानीमहाविद्यालयाचे उपप्राचार्य प्रा. एस.ई. सैंदनशिव हे होते. या कार्यक्रमाचे आभार डॉ. पी.ए.वाविस्करसरयांनी केले.

(Extrated)

Head / तिभागप्रमुख Department of Marathi/मराठी विमान